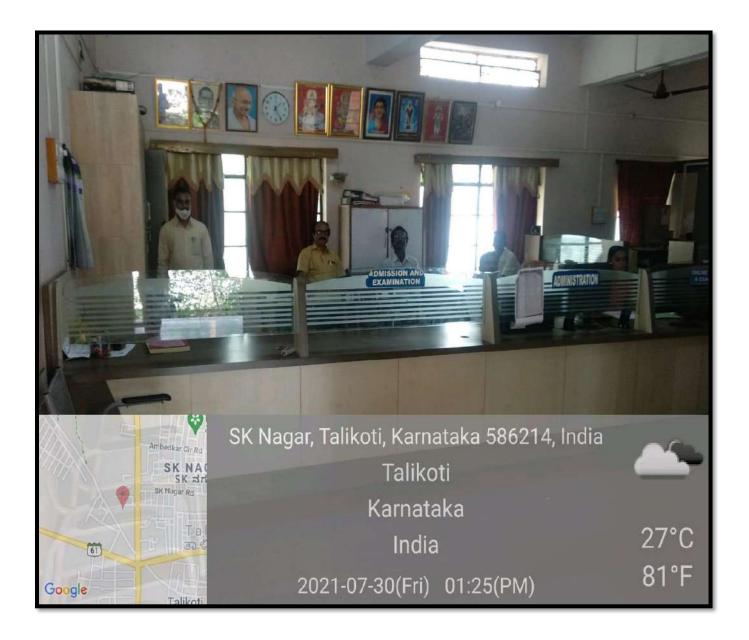

### FRONT VIEW OF COLLEGE BUILDING





# STATUE OF GODESS SARASWATIAT COLLEGE



# **INSIDE VIEW OF COLLEGE**



## **OFFICE ROOM**



## **PRINCIPAL CABIN**



#### **EXTERIOR VIEW OF LIBRARY**





### **COMPUTER LAB: Exterior View**





# **BOTANY LAB: INTERIOR VIEW**





### **ZOOLOGYLAB: INTERIOR VIEW**





#### **PHYSICSLAB: INTERIOR VIEW**





### **CHEMISTRY LAB: INTERIOR VIEW**





# **IQAC ROOM :EXTERIORVIEW**



## **IQAC ROOM: INTERIOR VIEW**



### **STAFF ROOM: EXTERIOR VIEW**



## **STAFF ROOM INTERIOR VIEW**



# INDOOR SPORTS ROOM: EXTERIOR VIEW



# **INDOOR SPORTS ROOM: INTERIOR VIEW**



## **MULTY GYM: EXTERIOR VIEW**



#### **MULTY GYM: INTERIOR VIEW**



#### **LADIES ROOM: EXTERIOR VIEW**



#### **SANITARY VENDING MACHINE VIEW**



### **FUNCTION HALL EXTERIOR VIEW**



# **FUNCTION HALL: INTERIOR VIEW**



# **PLAY GROUND**





# VAHICLE PARKING AREA



#### **GENERATOR**



## **R.O.WA