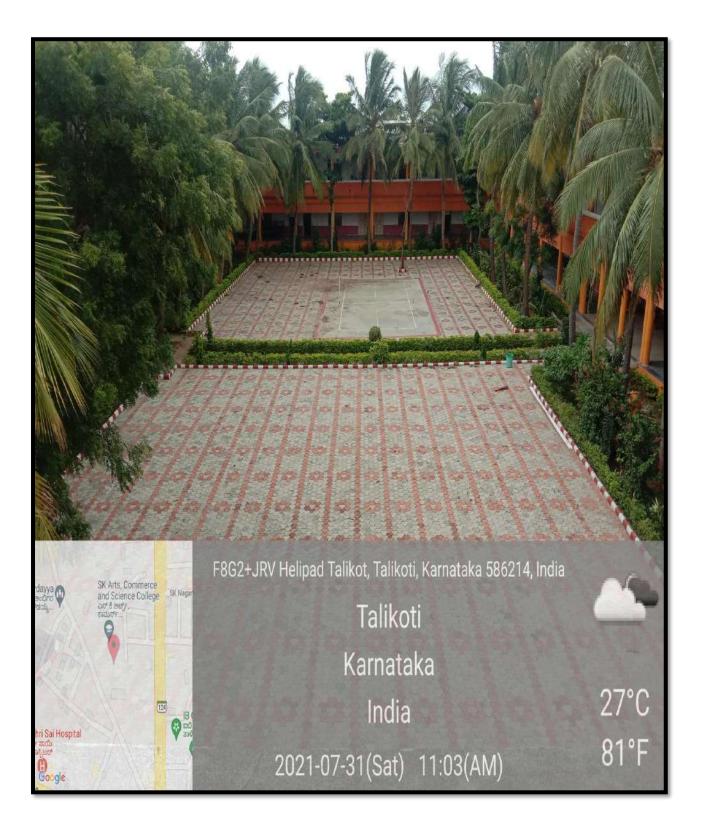

### FRONT VIEW OF COLLEGE BUILDING





# STATUE OF GODESS SARASWATIAT COLLEGE



# **INSIDE VIEW OF COLLEGE**



## **OFFICE ROOM**



## **PRINCIPAL CABIN**



#### **EXTERIOR VIEW OF LIBRARY**





### **COMPUTER LAB: Exterior View**





# **BOTANY LAB: INTERIOR VIEW**





### **ZOOLOGYLAB: INTERIOR VIEW**





#### **PHYSICSLAB: INTERIOR VIEW**





### **CHEMISTRY LAB: INTERIOR VIEW**





# **IQAC ROOM :EXTERIORVIEW**



## **IQAC ROOM: INTERIOR VIEW**



### **STAFF ROOM: EXTERIOR VIEW**



## **STAFF ROOM INTERIOR VIEW**



# INDOOR SPORTS ROOM: EXTERIOR VIEW



# **INDOOR SPORTS ROOM: INTERIOR VIEW**



## **MULTY GYM: EXTERIOR VIEW**



#### **MULTY GYM: INTERIOR VIEW**



#### **LADIES ROOM: EXTERIOR VIEW**



#### **SANITARY VENDING MACHINE VIEW**



### **FUNCTION HALL EXTERIOR VIEW**



# **FUNCTION HALL: INTERIOR VIEW**



# **PLAY GROUND**





# VAHICLE PARKING AREA



#### **GENE