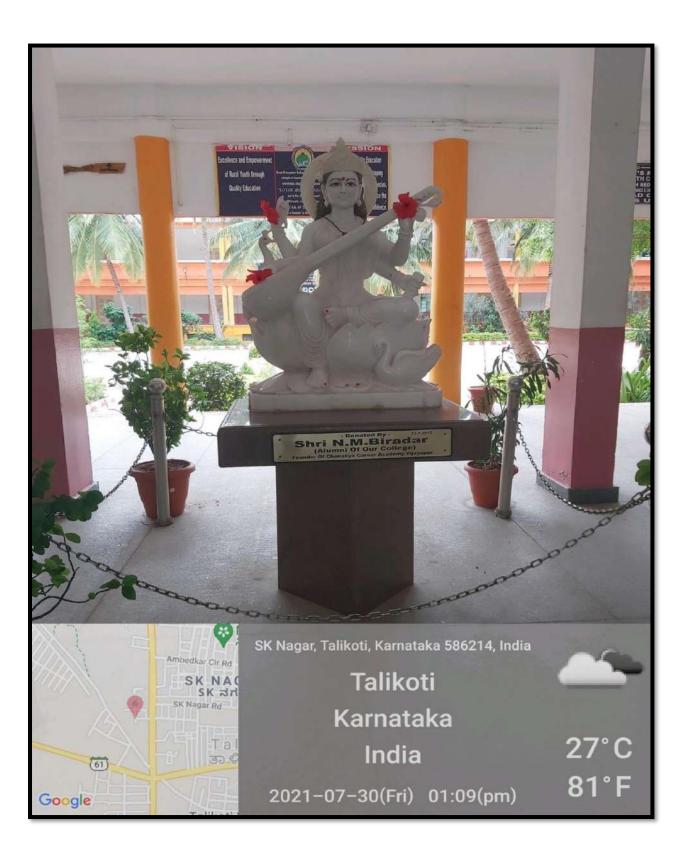

### FRONT VIEW OF COLLEGE BUILDING





# STATUE OF GODESS SARASWATIAT COLLEGE



# **INSIDE VIEW OF COLLEGE**



## **OFFICE ROOM**



## **PRINCIPAL CABIN**



#### **EXTERIOR VIEW OF LIBRARY**





### **COMPUTER LAB: Exterior View**





# **BOTANY LAB: INTERIOR VIEW**





### **ZOOLOGYLAB: INTERIOR VIEW**





#### **PHYSICSLAB: INTERIOR VIEW**





### **CHEMISTRY LAB: INTERIOR VIEW**





# **IQAC ROOM :EXTERIORVIEW**



## **IQAC ROOM: INTERIOR VIEW**



### **STAFF ROOM: EXTERIOR VIEW**



## **STAFF ROOM INTERIOR VIEW**



# INDOOR SPORTS ROOM: EXTERIOR VIEW



# **INDOOR SPORTS ROOM: INTERIOR VIEW**



## **MULTY GYM: EXTERIOR VIEW**



#### **MULTY GYM: INTERIOR VIEW**



#### **LADIES ROOM: EXTERIOR VIEW**



#### **SANITARY VENDING MACHINE VIEW**



### **FUNCTION HALL EXTERIOR VIEW**



# **FUNCTION HALL: INTERIOR VIEW**



# **PLAY GROUND**





# VAH