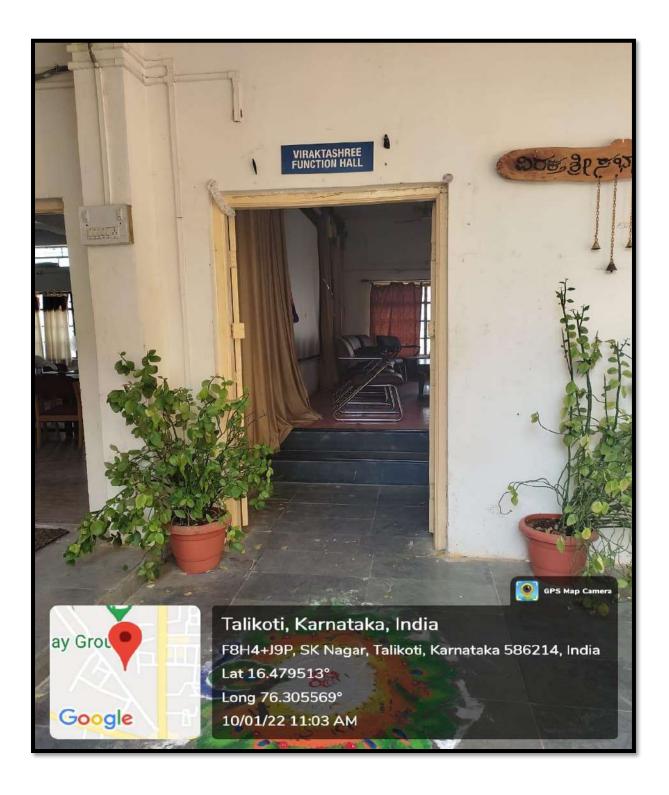

EW OF COLLEGE BUILDING





# STATUE OF GODESS SARASWATIAT COLLEGE



# **INSIDE VIEW OF COLLEGE**



## **OFFICE ROOM**



## **PRINCIPAL CABIN**



#### **EXTERIOR VIEW OF LIBRARY**





### **COMPUTER LAB: Exterior View**





# **BOTANY LAB: INTERIOR VIEW**





### **ZOOLOGYLAB: INTERIOR VIEW**





#### **PHYSICSLAB: INTERIOR VIEW**





### **CHEMISTRY LAB: INTERIOR VIEW**





# **IQAC ROOM :EXTERIORVIEW**



## **IQAC ROOM: INTERIOR VIEW**



### **STAFF ROOM: EXTERIOR VIEW**



## **STAFF ROOM INTERIOR VIEW**



# INDOOR SPORTS ROOM: EXTERIOR VIEW



# **INDOOR SPORTS ROOM: INTERIOR VIEW**



## **MULTY GYM: EXTERIOR VIEW**



#### **MULTY GYM: INTERIOR VIEW**



#### **LADIES ROOM: EXTERIOR VIEW**



#### **SANITARY VENDING MACHINE VIEW**



### **FUNCTION HALL EXTERIOR VIEW**



# **FUNCTION HALL: INTERIOR VIEW**



# **PLAY GROUND**





# VAHICLE PARKING AREA



#### **GENERATOR**



## **R.O.WATER PLANT**



# **AUTOMATIC HAND SANITISER**



# **BOYS HOSTEL EXTERIOR VIEW**



# LADIES HOSTEL EXTERIOR VIEW



# SOLAR WATER HEATER IN LADIES HOSTEL



### WATER FILTER



#### FIRE HOUSE BOX