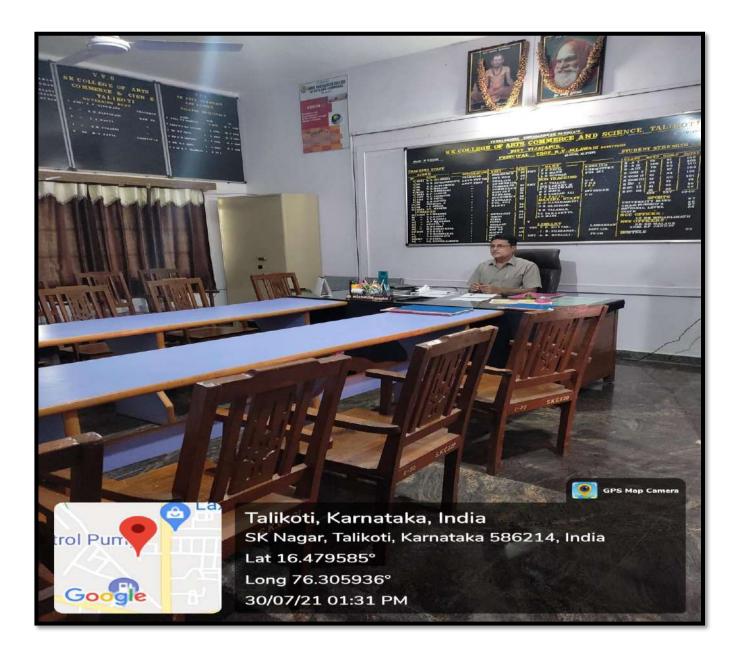

### FRONT VIEW OF COLLEGE BUILDING





# STATUE OF GODESS SARASWATIAT COLLEGE



# **INSIDE VIEW OF COLLEGE**



## **OFFICE ROOM**



## **PRINCIPAL CABIN**



#### **EXTERIOR VIEW OF LIBRARY**





### **COMPUTER LAB: Exterior View**





# **BOTANY LAB: INTERIOR VIEW**





### **ZOOLOGYLAB: INTERIOR VIEW**





#### **PHYSICSLAB: INTERIOR VIEW**





### **CHEMISTRY LAB: INTERIOR VIEW**





# **IQAC ROOM :EXTERIORVIEW**



## **IQAC ROOM: INTERIOR VIEW**



### **STAFF ROOM: EXTERIOR VIEW**



## **STAFF ROOM INTERIOR VIEW**



# INDOOR SPORTS ROOM: EXTERIOR VIEW



# **INDOOR SPORTS ROOM: INTERIOR VIEW**



## **MULTY GYM: EXTERIOR VIEW**



#### **MULTY GYM: INTERIOR VIEW**



#### **LADIES ROOM: EXTERIOR VIEW**



#### **SANITARY VENDING MACHINE VIEW**



### **FUNCTION HALL EXTERIOR VIEW**



# **FUNCTION HALL: INTERIOR VIEW**



# **PLAY GROUND**





# VAHICLE PARKING AREA



#### **GENERATOR**



## **R.O.WATER PLANT**



# **AUTOMAT