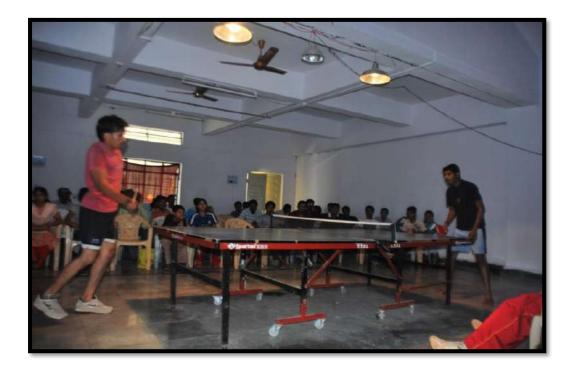

### FRONT VIEW OF COLLEGE BUILDING





# STATUE OF GODESS SARASWATIAT COLLEGE



# **INSIDE VIEW OF COLLEGE**



## **OFFICE ROOM**



## **PRINCIPAL CABIN**



#### **EXTERIOR VIEW OF LIBRARY**





### **COMPUTER LAB: Exterior View**





# **BOTANY LAB: INTERIOR VIEW**





### **ZOOLOGYLAB: INTERIOR VIEW**





#### **PHYSICSLAB: INTERIOR VIEW**





### **CHEMISTRY LAB: INTERIOR VIEW**





# **IQAC ROOM :EXTERIORVIEW**



## **IQAC ROOM: INTERIOR VIEW**



### **STAFF ROOM: EXTERIOR VIEW**



## **STAFF ROOM INTERIOR VIEW**



# INDOOR SPORTS ROOM: EXTERIOR VIEW



# **INDOOR SPORTS ROOM: INTERIOR VIEW**



## **MULTY GYM: EXTERIOR VIEW**



#### **MULTY GYM: INTERIOR VIEW**



#### **LADIES ROOM: EXTERIOR VIEW**



#### **SANITARY VENDING MACHINE VIEW**



### **FUNCTION HALL EXTERIOR VIEW**



# **FUNCTION HALL: INTERIOR VIEW**



# **PLAY GROUND**





# VAHICLE PARKING AREA



#### **GENERATOR**



## **R.O.WATER PLANT**



# **AUTOMATIC HAND SANITISER**



# **BOYS HOSTEL EXTERIOR VIEW**



# LADIES HOSTEL EXTERIOR VIEW



# SOLAR WATER HEATER IN LADIES HOSTEL



### WATER FILTER



#### FIRE HOUSE BOX