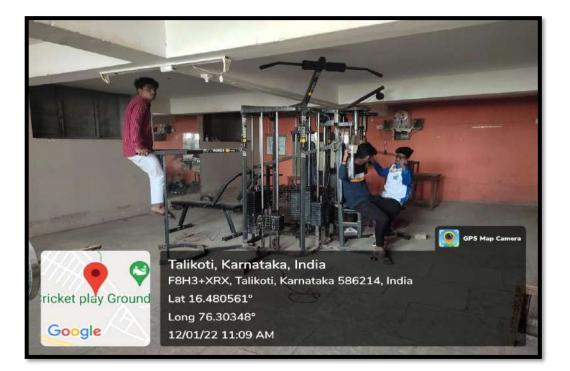

### FRONT VIEW OF COLLEGE BUILDING





# STATUE OF GODESS SARASWATIAT COLLEGE



# **INSIDE VIEW OF COLLEGE**



## **OFFICE ROOM**



## **PRINCIPAL CABIN**



#### **EXTERIOR VIEW OF LIBRARY**





### **COMPUTER LAB: Exterior View**





# **BOTANY LAB: INTERIOR VIEW**





### **ZOOLOGYLAB: INTERIOR VIEW**





#### **PHYSICSLAB: INTERIOR VIEW**





### **CHEMISTRY LAB: INTERIOR VIEW**





# **IQAC ROOM :EXTERIORVIEW**



## **IQAC ROOM: INTERIOR VIEW**



### **STAFF ROOM: EXTERIOR VIEW**



## **STAFF ROOM INTERIOR VIEW**



# INDOOR SPORTS ROOM: EXTERIOR VIEW



# **INDOOR SPORTS ROOM: INTERIOR VIEW**



## **MULTY GYM: EXTERIOR VIEW**



#### **MULTY GYM: INTERIOR VIEW**



#### **LADIES ROOM: EXTERIOR VIEW**



#### **SANITARY VENDING MACHINE VIEW**



### **FUNCTION HALL EXTERIOR VIEW**



# **FUNCTION HALL: INTERIOR VIEW**



# **PLAY GROUND**





# VAHICLE PARKING AREA



#### **GENERATOR**



## **R.O.WATER PLANT**



# **AUTOMATIC HAND SANITISER**



# **BOYS HOSTEL EXTERIOR VIEW**



# LADIES HOSTEL EXTERIOR VIEW



# SOLAR WATER HEATER IN LADIES HOSTEL



### WATER FILTER



#### FIRE HOUSE BOX