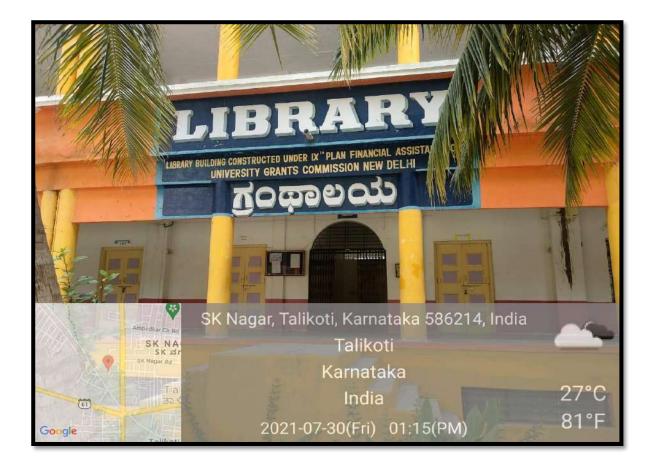

### FRONT VIEW OF COLLEGE BUILDING





# STATUE OF GODESS SARASWATIAT COLLEGE



# **INSIDE VIEW OF COLLEGE**



## **OFFICE ROOM**



## **PRINCIPAL CABIN**



#### **EXTERIOR VIEW OF LIBRARY**





### **COMPUTER LAB: Exterior View**





# **BOTANY LAB: INTERIOR VIEW**





### **ZOOLOGYLAB: INTERIOR VIEW**





#### **PHYSICSLAB: INTERIOR VIEW**





### **CHEMISTRY LAB: INTERIOR VIEW**





# **IQAC ROOM :EXTERIORVIEW**



## **IQAC ROOM: INTERIOR VIEW**



### **STAFF ROOM: EXTERIOR VIEW**



## **STAFF ROOM INTERIOR VIEW**



# INDOOR SPORTS ROOM: EXTERIOR VIEW



# **INDOOR SPORTS ROOM: INTERIOR VIEW**



## **MULTY GYM: EXTERIOR VIEW**



#### **MULTY GYM: INTERIOR VIEW**



#### **LADIES ROOM: EXTERIOR VIEW**



#### **SANITARY VENDING MACHINE VIEW**



### **FUNCTION HALL EXTERIOR VIEW**



# **FUNCTION HALL: INTERIOR VIEW**



# **PLAY GROUND**





# VAHICLE PARKING AREA



#### **GENERATOR**



## **R.O.WATER PLANT**



# **AUTOMATIC HAND SANITISER**



# **BOYS HOSTE