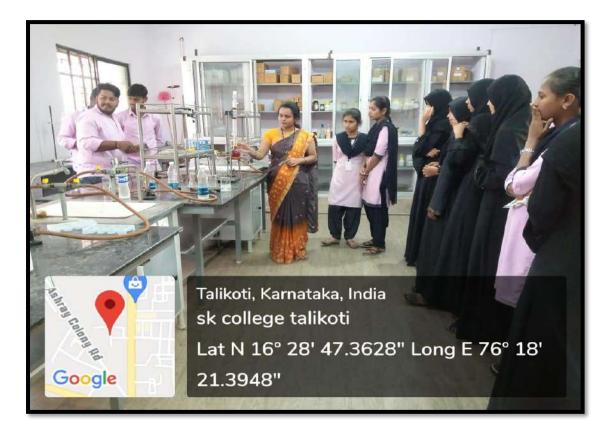

### FRONT VIEW OF COLLEGE BUILDING





# STATUE OF GODESS SARASWATIAT COLLEGE



# **INSIDE VIEW OF COLLEGE**



## **OFFICE ROOM**



## **PRINCIPAL CABIN**



#### **EXTERIOR VIEW OF LIBRARY**





### **COMPUTER LAB: Exterior View**





# **BOTANY LAB: INTERIOR VIEW**





### **ZOOLOGYLAB: INTERIOR VIEW**





#### **PHYSICSLAB: INTERIOR VIEW**





### **CHEMISTRY LAB: INTERIOR VIEW**





# **IQAC ROOM :EXTERIORVIEW**



## **IQAC ROOM: INTERIOR VIEW**



### **STAFF ROOM: EXTERIOR VIEW**



## **STAFF ROOM INTERIOR VIEW**



# INDOOR SPORTS ROOM: EXTERIOR VIEW



# **INDOOR SPORTS ROOM: INTERIOR VIEW**



## **MULTY GYM: EXTERIOR VIEW**



#### **MULTY GYM: INTERIOR VIEW**



#### **LADIES ROOM: EXTERIOR VIEW**



#### **SANITARY VENDING MACHINE VIEW**



### **FUNCTION HALL EXTERIOR VIEW**



# **FUNCTION HALL: INTERIOR VIEW**



# **PLAY GROUND**





# VAHICLE PARKING AREA



#### **GENERATOR**



## **R.O.WATER PLANT**



# **AUTOMATIC HAND SANITISER**



# **BOYS HOSTEL EXTERIOR VIEW**



# LADIES HOSTEL EXTERIOR VIEW



# SOLAR WATER HEATER IN LADIES HOSTEL



### WATER FILTER



#### FIRE HOUSE BOX