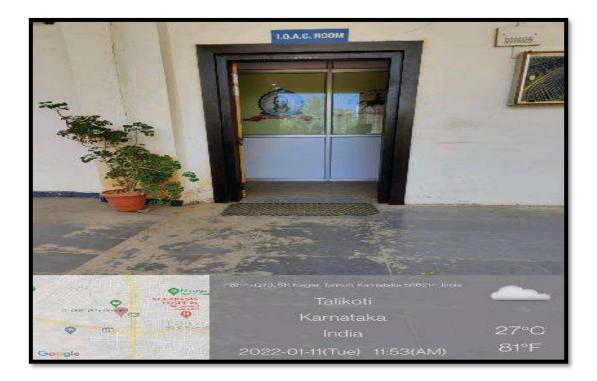

### FRONT VIEW OF COLLEGE BUILDING





# STATUE OF GODESS SARASWATIAT COLLEGE



# **INSIDE VIEW OF COLLEGE**



## **OFFICE ROOM**



## **PRINCIPAL CABIN**



#### **EXTERIOR VIEW OF LIBRARY**





### **COMPUTER LAB: Exterior View**





# **BOTANY LAB: INTERIOR VIEW**





### **ZOOLOGYLAB: INTERIOR VIEW**





#### **PHYSICSLAB: INTERIOR VIEW**





### **CHEMISTRY LAB: INTERIOR VIEW**





# **IQAC ROOM :EXTERIORVIEW**



## **IQAC ROOM: INTERIOR VIEW**



### **STAFF ROOM: EXTERIOR VIEW**



## **STAFF ROOM INTERIOR VIEW**



# INDOOR SPORTS ROOM: EXTERIOR VIEW



# **INDOOR SPORTS ROOM: INTERIOR VIEW**



## **MULTY GYM: EXTERIOR VIEW**



#### **MULTY GYM: INTERIOR VIEW**



#### **LADIES ROOM: EXTERIOR VIEW**



#### **SANITARY VENDING MACHINE VIEW**



### **FUNCTION HALL EXTERIOR VIEW**



# **FUNCTION HALL: INTERIOR VIEW**



# **PLAY GROUND**





# VAHICLE PARKING AREA



#### **GENERATOR**



## **R.O.WATER PLANT**



# **AUTOMATIC HAND SANITISER**



# **BOYS HOSTEL EXTERIOR VIEW**



# LADIES HOSTEL EXTERIOR VIEW



# SOLAR WATER HEATER IN LADIES HOSTEL



### WATER FILTER



#### FIRE HOUSE BOX