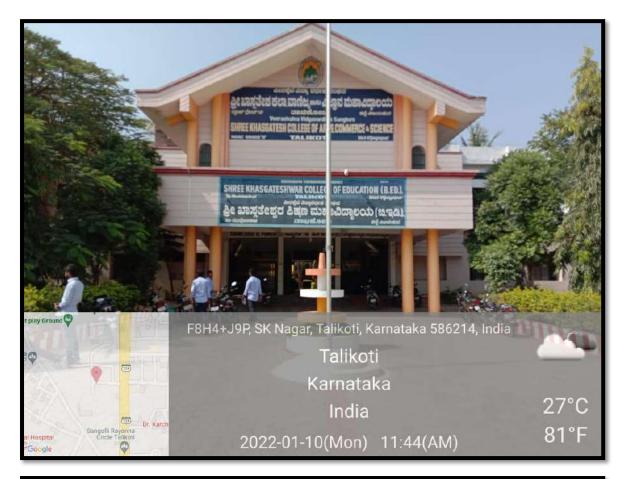

### FRONT VIEW OF COLLEGE BUILDING





# STATUE OF GODESS SARASWATIAT COLLEGE



# **INSIDE VIEW OF COLLEGE**



## **OFFICE ROOM**



## **PRINCIPAL CABIN**



#### **EXTERIOR VIEW OF LIBRARY**





### **COMPUTER LAB: Exterior View**





# **BOTANY LAB: INTERIOR VIEW**





### **ZOOLOGYLAB: INTERIOR VIEW**





#### **PHYSICSLAB: INTERIOR VIEW**





### **CHEMISTRY LAB: INTERIOR VIEW**





# **IQAC ROOM :EXTERIORVIEW**



## **IQAC ROOM: INTERIOR VIEW**



### **STAFF ROOM: EXTERIOR VIEW**



## **STAFF ROOM INTERIOR VIEW**



# INDOOR SPORTS ROOM: EXTERIOR VIEW



# **INDOOR SPORTS ROOM: INTERIOR VIEW**



## **MULTY GYM: EXTERIOR VIEW**



#### **MULTY GYM: INTERIOR VIEW**



#### **LADIES ROOM: EXTERIOR VIEW**



#### **SANITARY VENDING MACHINE VIEW**



### **FUNCTION HALL EXTERIOR VIEW**



# **FUNCTION HALL: INT