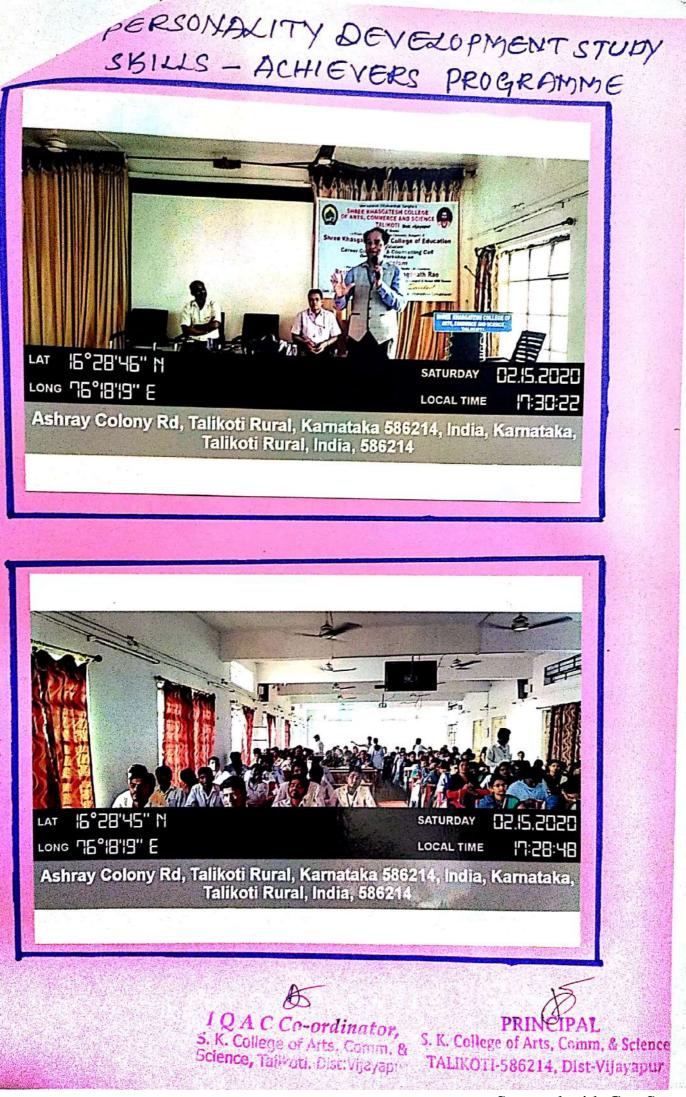

ಅಧ್ಯಕ್ಷತೆ ವಹಿಸಿ ಮಾತನಾಡಿದ ಪ್ರಾಚಾರ್ಯ ಪ್ರೊಆರ್.ವ್ಹಿಜಾಲವಾದಿ ಪದವಿಯ ನಂತರ ವಿದ್ಯಾರ್ಥಿಗಳು ತರಿಣ ಪರಿತ್ರಮ ಮತ್ತು ಸತತ ಅಧ್ಯಯನದ ಮೂಲಕ ತಮ್ಮ ಆಸಕ್ತಿಯ ಕ್ಷೇತ್ರದ ಉದ್ಯೋಗವನ್ನು ಆಯ್ಕೆ ಮಾಡಿಕೊಳಬಹುದು ಎಂದರು. ವಿವಿಧ ಜಿಲ್ಲೆಗಳ 558ಕ್ಕೂ ಅಧಿಕ ಸ್ಪರ್ಧಾರ್ಥಿಗಳು, ಪ್ರಾಧ್ಯಾಪಕರು ಹಾಗೂ ವಿದ್ಯಾರ್ಥಿಗಳೂ ಭಾಗವಹಿಸಿದ್ದರು.

ಕಾರ್ಯಾಗಾರದ ಸಂಘಟನಾ ಕಾರ್ಯದರ್ಶಿ ಐಕ್ಯೂಎಸಿ ಸಂಯೋಜಕ ಹಾಗೂ ಇಂಗ್ರೀಷ ವಿಭಾಗದ ಮುಖಸ್ಥ ಡಾ.ಅನೀಲಕುಮಾರ ಆಲಾಳಮಠ ನಿರೂಪಿಸಿದರು. ಡಾ.ದೀಪಾ ಮಾಳಗೆ ಸ್ವಾಗತಿಸಿದರು, ಪ್ರೊರಮೇಶ ಜಾಧವ ಹಾಗೂ ಡಾ.ಅಶೋಕ ರಾಠೋಡ ಪರಿಚಯಿಸಿದರು. ಪ್ರೊಕೆ.ಬಿ.ದೇಸಾಯಿ ವಂದಿಸಿದರು.