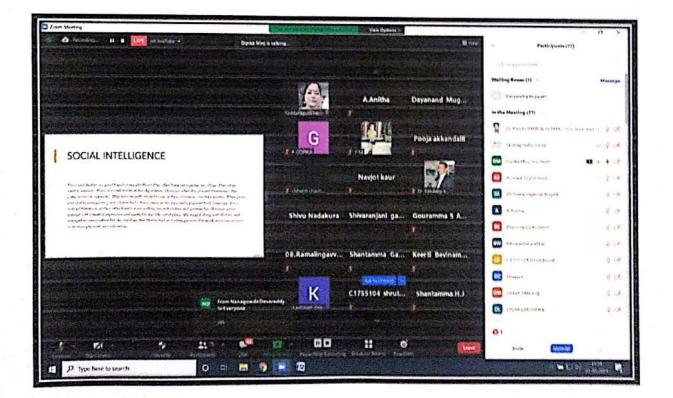

ಅಧ್ಯಕ್ಷತೆ ವಹಿಸಿ ಮಾತನಾಡಿದ ಪ್ರಾಚಾರ್ಯ ಪ್ರೊಆರ್.ವ್ಹಿಜಾಲವಾದಿ ಪದವಿಯ ನಂತರ ವಿದ್ಯಾರ್ಥಿಗಳು ತರಿಣ ಪರಿತ್ರಮ ಮತ್ತು ಸತತ ಅಧ್ಯಯನದ ಮೂಲಕ ತಮ್ಮ ಆಸಕ್ತಿಯ ಕ್ಷೇತ್ರದ ಉದ್ಯೋಗವನ್ನು ಆಯ್ಕೆ ಮಾಡಿಕೊಳಬಹುದು ಎಂದರು. ವಿವಿಧ ಜಿಲ್ಲೆಗಳ 558ಕ್ಕೂ ಅಧಿಕ ಸ್ಪರ್ಧಾರ್ಥಿಗಳು, ಪ್ರಾಧ್ಯಾಪಕರು ಹಾಗೂ ವಿದ್ಯಾರ್ಥಿಗಳೂ ಭಾಗವಹಿಸಿದ್ದರು.