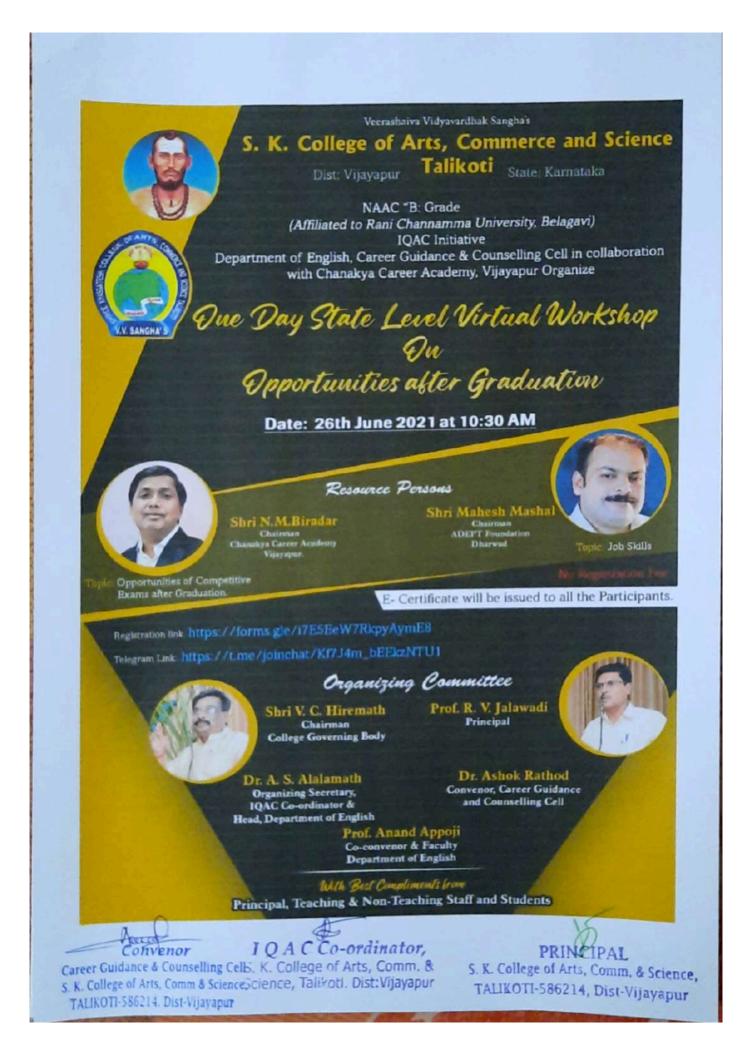

#### Date: 26.06.2021

Under the initiative of IQAC, The Department of English, Career Guidance & Counselling Cell in collaboration with Chanakya Career Academy, Vijayapur Organizes **One Day State Level Virtual Workshop** on **"Opportunities After Graduation**"On 26th June 2021.

# ರಾಜ್ಯ ಮಟ್ಟದ ಕಾರ್ಯಾಗಾರ

ತಾಳಕೋಟ: ಸ್ಥಳೀಯ ವೀರಶೈವ ವಿದ್ಯಾವರ್ಧಕ ಸಂಘದ ಖಾಸತೇಶ ಕಲಾ. ವಾಣಿಜ ಹಾಗೂ ವಿಜ್ಞಾನ ಮಹಾವಿದ್ರಾಲಯದ ಐಕ್ಸೂಎಸಿ ಪಾಯೋಜಿತ ಇಂಗೀಷ ವಿಧಾಗ. ವೃತ್ತಿ ಮಾರ್ಗದರ್ಶನ ಮತ್ತು ಸಲಹಾ ಕೋಶ ಹಾಗೂ ಚಾಣಕ,

ಕರಿಯರ್ ಅಕಾಡೆಮಿ ವಿಜಯಪುರ ಸಹಯೋಗದೊಂದಿಗೆ ಇವರ "ಪದವಿಯ ನಂತರ ಅವಕಾಶಗಳು" ಎಂಬ ವಿಷಯದ ಕುರಿತು ದಿನದ ರಾಜ್ಯ ಮಟದ ಅಂತರ್ಜಾಲ ಆದಾರಿತ ಕಾರ್ಯಾಗಾರವನ್ನು 26-06-2021 ಶನಿವಾರ ಬೆಳಗ್ಗೆ 10:30 ಗಂಟೆಗೆ ಹಮಿಕೊಳಲಾಗಿದೆ.

ಸಂಪನೂಲ ವತಿಗಳಾಗಿ ಕರಿಯರ್ ಆಕಾಡೆಮಿಯ 230008 ಚೇರಮನ್ಯರಾದ ಎನ್.ಎಂ.ಬಿರಾದಾರ

"ಪದವಿಯ ನಂತರ ಉದ್ಯೋಗಾವಕಾಶಗಳು" ಹಾಗೂ ಧಾರವಾಡದ ಅಡೆಪ್ ಫೌಂಡೇಶನ್ ಚೇರಮನ್ಯರಾದ ಮಹೇಶ ಮಾಶಾಳ ಅವರು "ಉದೋಗ ಕೌಶಲಗಳು" ಎಂಬ ವಿಷಯದ ಕುರಿತು ಮಾರ್ಗದರ್ಶನ ನೀಡಲಿದು ಮಹಾವಿದ್ರಾಲಯದ ವಿದ್ರಾರ್ಥಿಗಳು ಸೇರಿದಂತೆ. ಪದವ ಮೂರೈಸಿ ಉದ್ಯೋಗದ ನಿರೀಕ್ಷೆಯಲ್ಲಿರುವ ಆಕಾಂಕ್ಷಿಗಳು ಸಹ ಇದರ ಸದುಪಯೋಗಪಡಿಸಿಕೊಳಬೇಕು ಎಂದು ಕಾರ್ಯಾಗಾರದ ಸಂಘಟನಾ ಕಾರ್ಯದರ್ಶಿ ಐಕ್ರೂಎಸಿ ಸಂಯೋಜಕ ಹಾಗೂ ಇಂಗ್ಲೀಷ ವಿಭಾಗದ ಮುಖ್ಯಸ್ಥ ಡಾ.ಅನೀಲಕುಮಾರ ಆಲಾಳಮಠ ಪಕಟಣೆಯಲ್ಲಿ ತಿಳಿಸಿದಾರೆ. ಮಹಾವಿದ್ರಾಲಯದ ಮಾರ್ಗದರ್ಶನ ಮತು ಸಲಹಾ ಕೋಶದ ಸಂಚಾಲಕ ಡಾ.ಆಶೋಕ ರಾರೋಡ. ಸಹ-ಸಂಚಾಲಕ ಮೊ.ಆನಂದ ಅಮೋಜಿ, ಆಡಳಿತ ಮಂಡಳಿಯ ಚೇರಮನ್ಯರಾದ ವ್ಯಿಸಿ.ಹಿರೇಮಠ ಆತಿಥಿಗಳಾಗಿ ಭಾಗವಹಿಸಲಿದು, ಪಾಚಾರ್ಯ ಪ್ರೊಆರ್.ವಿ.ಜಾಲವಾದಿ ಅಧ್ಯಕ್ಷತೆ ವಹಿಸುವರು ಎಂದು ಪಕಟಣೆ ತಿಳಿಸಿದೆ.