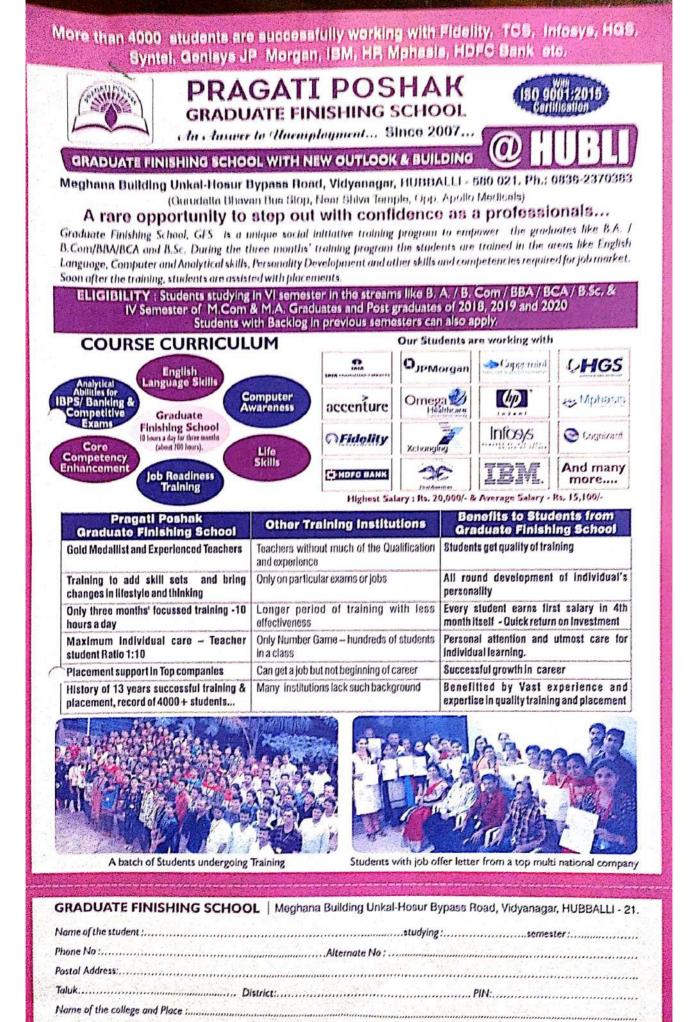

Dist: Vijayapur Talikoti-586214 State: Karnataka DEPARTMENT OF ENGLISH CAREER GUIDANCE & COUNSELLING CELL

SHREEKHASCATESH COLLECE OF

Date: 26.06.2021

3.1.3.1.

### ವರದಿ (Report)

ತಾಳಿಕೋಟಿಯ ಖಾಸ್ಗತೇಶ ಕಲಾ, ದಾಣಿಜ್ಯ ಹಾಗೂ ವಿಜ್ಞಾನ ಮಹಾವಿದ್ಯಾಲಯದಲ್ಲಿ ಐಕ್ಯೂಎಸಿ ಪ್ರಾಯೋಜಿತ ಅಂಗ್ರೀಸ ವಿಭಾಗ, ದೃತ್ತಿ ಮಾರ್ಗದರ್ಶನ ಮತ್ತು ಸಲಹಾ ಕೋಶ ಹಾಗೂ ಬಾಣಕ್ಯ ಕರಿಯರ್ ಅಕಾಡೆಮಿ ವಿಜಯಪುರ ಇವರ ಸಹಯೋಗದೊಂದಿಗೆ "ಪದವಿಯ ಸಂತರ ಅವಕಾಶಗಳು" ಎಂಬ ವಿಷಯದ ಕುರಿತು ಒಂದು ದಿನದ ರಾಜ್ಯ ಮಟ್ಟದ ಅಂತರ್ಜಾಲ ಆಧಾರಿತ ಕಾರ್ಯಾಗಾರದ ವರದಿ

ತಾಳಿಕೋಟೆ: ಸ್ವರ್ಧಾತ್ಮಕ ಪರೀಕ್ಷೆಗಳನ್ನು ಎದುರಿಸಲು ವಿದ್ಯಾರ್ಥಿಗಳಿಗೆ ಮೊದಲು ಪೂರ್ವ ತಯಾರಿಯ ಜೊತೆಗೆ ಪ್ರಸ್ತುತ ಸಂದರ್ಭದಲ್ಲಿ ಇಂಗ್ಲೀಷ ಭಾಷಾ ಬಳಕೆಯ ಜ್ಞಾನವೂ ಅಗತ್ಯವಾಗಿದೆ ಎಂದು ವಿಜಯಪೂರದ ಚಾಣಕ್ಕೆ ತರಿಯರ್ ಅಕಾಡೆಮಿಯ ಜೀರಮನ್ನರಾದ ಎನ್.ಎಂ.ಬಿರಾದಾರ ಹೇಳಿದರು.

ಪಟ್ಟಣದ ಖಾಸ್ಗತೇಶ ಕಲಾ. ವಾಣಿಜ್ಯ ಹಾಗೂ ವಿಜ್ಞಾನ ಮಹಾವಿದ್ಯಾಲಯದಲ್ಲಿ ಐಕ್ಯೂಎಸಿ ಪ್ರಾಯೋಜಿತ ಸಂಕ್ಷಿಷ ವಿಭಾಗ, ವೃತ್ತಿ ಮಾರ್ಗದರ್ಶನ ಮತ್ತು ಸಲಹಾ ಕೋಶ ಹಾಗೂ ಚಾಣಕ್ಯ ಕರಿಯರ್ ಅಕಾಡೆಮ ವಿಜಯಪುರ ರವರ ಸಹಯೋಗದೊಂದಿಗೆ "ಪದವಿಯ ನಂತರ ಅವಕಾಶಗಳು" ಎಂಬ ವಿಷಯದ ಕುರಿತು ಒಂದು ದಿನದ ರಾಜ್ಯ ಮಟ್ಟದ ಅಂತರ್ಜಾಲ ಆಧಾರಿತ ಕಾರ್ಯಾಗಾರದಲ್ಲಿ "ಪದವಿಯ ನಂತರ ಉದ್ಯೋಗಾವಕಾಶಗಳು" ಎಂಬ ವಿಷಯದ ಕುರಿತು ಆದರು ಮಾತನಾಡಿದರು.

ಪದವಿ ಶಿಕ್ಷಣ ಪೂರೈಸಿದವರ ವೈಯಕ್ತಿಕ ಆಯ್ಕೆ ಹಾಗೂ ಆಸಕ್ತಿಗೆ ಅನುಗುಣವಾಗಿ ೭೭೦ ಕ್ಷೇತಗಳಲ್ಲಿ ಅದ್ದೋಗ ಹುಡುಕಿಕೊಳ್ಳಬಹುದು. ಆರ್ಟ್ಸ್, ಕಾಮರ್ಸ್ನಲ್ಲಿ ಪದವಿ ಅಧ್ಯಯನ ಮುಗಿಸಿದವರು ಖಾಸಗಿ ವಲಯ ಹಾಗೂ ರಲ್ಲಿ ಮಂತ ಡಿಫೆನ್ಸ್, ಹೋಲೀಸ್, ಹಾಗೂ ನಾಗರಿಕ ಸೇವಾ ಆಡಳಿತ ಇವೇ ಮೊದಲಾದ ಸರಕಾರಿ ಕ್ಷೇತ್ರಗಳಲ್ಲಿ ಪಲವಾಯ ಉದ್ಯೋಗಾವಕಾಶಗಳಿವೆ. ಆನೇಕ ಅವಕಾಶಗಳಿದ್ದಾಗಲೂ ಅಭ್ಯರ್ಥಿಗಳು ತಮಗಿಷ್ಟವಾದ ಕ್ಷೇತ್ರದ ವೃತ್ತಿಯನ್ನು ಆಯ್ಕೆ ಮಾಡಿಕೊಳ್ಳಬಹುದು ಎಂದರು.

ಇನ್ನೋರ್ವ ಸಂಪನ್ಮೂಲ ವ್ಯಕ್ತಿ ಧಾರವಾಡದ ಅಡೆಪ್ಟ್ ಫೌಂಡೇಶನ್ ನ ಚೇರಮನ್ ಮಹೇಶ ಮಾಹಾಳ "ಉದ್ಯೋಗ ಕೌಶಲ್ಯಗಳು" ಎಂಬ ವಿಷಯದ ಕುರಿತು ಪ್ರತಿಯೊಬ್ಬ ವೃಕ್ತಿಯಲ್ಲೂ ಅಪಾರ ಶಕ್ತಿ. ಕೌಶಲ್ಯ ಇದೆ ಇದನ್ನು ಹೊರ ಪಾತುವುದೇ ಶಿಕ್ಷಣದ ಗುರಿಯಾಗಿದ್ದು, ನಾನು ನನ್ನ ಶಕ್ತಿಯನ್ನು ಹೇಗೆ ಬಳಕೆ ಮಾಡಿಕೊಳ್ಳುತ್ತೇನೆ ಎಂಬುದರ ಮೇಲೆ ನನ್ನ ಭವಿಷ್ಠ ರೂಪಿತವಾಗುತ್ತದೆ. ಜೊತೆಗೆ ತಂತ್ರಜ್ಞಾನವೂ ವೃಕ್ತಿಯನ್ನು ಒಬ್ಬ ಯಶಸ್ವಿ ವೃಕ್ತಿಯನ್ನಾಗಿಸುತ್ತದೆ ಎಂದರು.

ಅಧ್ಯಕ್ಷತೆ ವಹಿಸಿ ಮಾತನಾಡಿದ ಪ್ರಾಚಾರ್ಯ ಪ್ರೊಆರ್.ವ್ಹಿಜಾಲವಾದಿ ಪದವಿಯ ನಂತರ ವಿದ್ಯಾರ್ಥಿಗಳು ತರಿಣ ಪರಿತ್ರಮ ಮತ್ತು ಸತತ ಅಧ್ಯಯನದ ಮೂಲಕ ತಮ್ಮ ಆಸಕ್ತಿಯ ಕ್ಷೇತ್ರದ ಉದ್ಯೋಗವನ್ನು ಆಯ್ಕೆ ಮಾಡಿಕೊಳಬಹುದು ಎಂದರು. ವಿವಿಧ ಜಿಲ್ಲೆಗಳ 558ಕ್ಕೂ ಅಧಿಕ ಸ್ಪರ್ಧಾರ್ಥಿಗಳು, ಪ್ರಾಧ್ಯಾಪಕರು ಹಾಗೂ ವಿದ್ಯಾರ್ಥಿಗಳೂ ಭಾಗವಹಿಸಿದ್ದರು.

ಕಾರ್ಯಾಗಾರದ ಸಂಘಟನಾ ಕಾರ್ಯದರ್ಶಿ ಐಕ್ಯೂಎಸಿ ಸಂಯೋಜಕ ಹಾಗೂ ಇಂಗ್ರೀಷ ವಿಭಾಗದ ಮುಖಸ್ಥ ಡಾ.ಅನೀಲಕುಮಾರ ಆಲಾಳಮಠ ನಿರೂಪಿಸಿದರು. ಡಾ.ದೀಪಾ ಮಾಳಗೆ ಸ್ವಾಗತಿಸಿದರು, ಪ್ರೊರಮೇಶ ಜಾಧವ ಹಾಗೂ ಡಾ.ಅಶೋಕ ರಾಠೋಡ ಪರಿಚಯಿಸಿದರು. ಪ್ರೊಕೆ.ಬಿ.ದೇಸಾಯಿ ವಂದಿಸಿದರು.