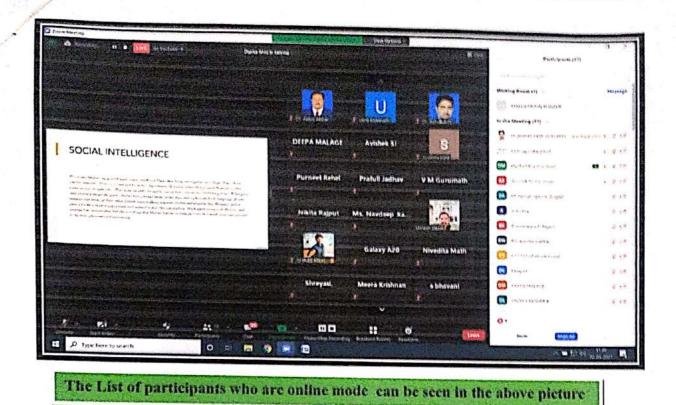

ಅಧ್ಯಕ್ಷತೆ ವಹಿಸಿ ಮಾತನಾಡಿದ ಪ್ರಾಚಾರ್ಯ ಪ್ರೊಆರ್.ವ್ಹಿಜಾಲವಾದಿ ಪದವಿಯ ನಂತರ ವಿದ್ಯಾರ್ಥಿಗಳು ತರಿಣ ಪರಿತ್ರಮ ಮತ್ತು ಸತತ ಅಧ್ಯಯನದ ಮೂಲಕ ತಮ್ಮ ಆಸಕ್ತಿಯ ಕ್ಷೇತ್ರದ ಉದ್ಯೋಗವನ್ನು ಆಯ್ಕೆ ಮಾಡಿಕೊಳಬಹುದು ಎಂದರು. ವಿವಿಧ ಜಿಲ್ಲೆಗಳ 558ಕ್ಕೂ ಅಧಿಕ ಸ್ಪರ್ಧಾರ್ಥಿಗಳು, ಪ್ರಾಧ್ಯಾಪಕರು ಹಾಗೂ ವಿದ್ಯಾರ್ಥಿಗಳೂ ಭಾಗವಹಿಸಿದ್ದರು.