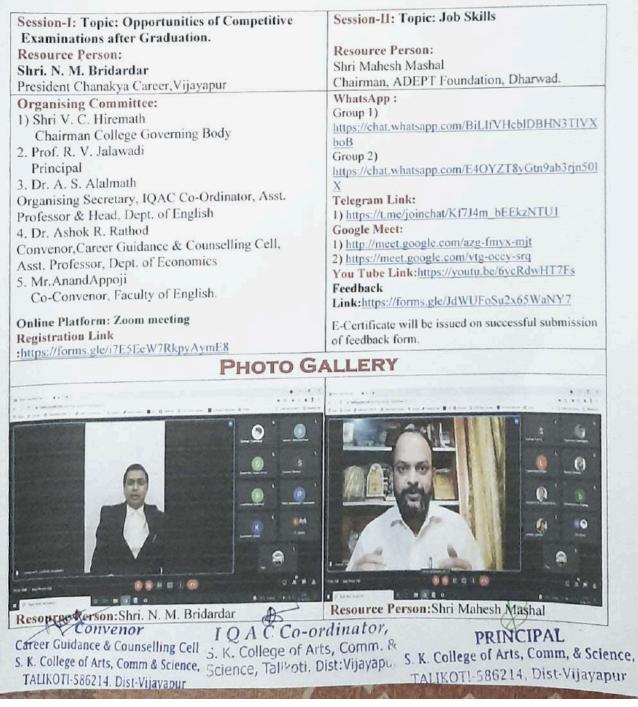

#### Date: 26.06.2021

Under the initiative of IQAC, The Department of English, Career Guidance & Counselling Cell in collaboration with Chanakya Career Academy, Vijayapur Organizes **One Day State Level Virtual Workshop** on **"Opportunities After Graduation**"On 26th June 2021.

# ರಾಜ್ಯ ಮಟ್ಟದ ಕಾರ್ಯಾಗಾರ

ತಾಳಕೋಟ: ಸ್ಥಳೀಯ ವೀರಶೈವ ವಿದ್ಯಾವರ್ಧಕ ಸಂಘದ ಖಾಸತೇಶ ಕಲಾ. ವಾಣಿಜ ಹಾಗೂ ವಿಜ್ಞಾನ ಮಹಾವಿದ್ರಾಲಯದ ಐಕ್ಸೂಎಸಿ ಪಾಯೋಜಿತ ಇಂಗೀಷ ವಿಧಾಗ. ವೃತ್ತಿ ಮಾರ್ಗದರ್ಶನ ಮತ್ತು ಸಲಹಾ ಕೋಶ ಹಾಗೂ ಚಾಣಕ,

ಕರಿಯರ್ ಅಕಾಡೆಮಿ ವಿಜಯಪುರ ಸಹಯೋಗದೊಂದಿಗೆ ಇವರ "ಪದವಿಯ ನಂತರ ಅವಕಾಶಗಳು" ಎಂಬ ವಿಷಯದ ಕುರಿತು ದಿನದ ರಾಜ್ಯ ಮಟದ ಅಂತರ್ಜಾಲ ಆದಾರಿತ ಕಾರ್ಯಾಗಾರವನ್ನು 26-06-2021 ಶನಿವಾರ ಬೆಳಗ್ಗೆ 10:30 ಗಂಟೆಗೆ ಹಮಿಕೊಳಲಾಗಿದೆ.

ಸಂಪನೂಲ ವತಿಗಳಾಗಿ ಕರಿಯರ್ ಆಕಾಡೆಮಿಯ 230008 ಚೇರಮನ್ಯರಾದ ಎನ್.ಎಂ.ಬಿರಾದಾರ

"ಪದವಿಯ ನಂತರ ಉದ್ಯೋಗಾವಕಾಶಗಳು" ಹಾಗೂ ಧಾರವಾಡದ ಅಡೆಪ್ ಫೌಂಡೇಶನ್ ಚೇರಮನ್ಯರಾದ ಮಹೇಶ ಮಾಶಾಳ ಅವರು "ಉದೋಗ ಕೌಶಲಗಳು" ಎಂಬ ವಿಷಯದ ಕುರಿತು ಮಾರ್ಗದರ್ಶನ ನೀಡಲಿದು ಮಹಾವಿದ್ರಾಲಯದ ವಿದ್ರಾರ್ಥಿಗಳು ಸೇರಿದಂತೆ. ಪದವ ಮೂರೈಸಿ ಉದ್ಯೋಗದ ನಿರೀಕ್ಷೆಯಲ್ಲಿರುವ ಆಕಾಂಕ್ಷಿಗಳು ಸಹ ಇದರ ಸದುಪಯೋಗಪಡಿಸಿಕೊಳಬೇಕು ಎಂದು ಕಾರ್ಯಾಗಾರದ ಸಂಘಟನಾ ಕಾರ್ಯದರ್ಶಿ ಐಕ್ರೂಎಸಿ ಸಂಯೋಜಕ ಹಾಗೂ ಇಂಗ್ಲೀಷ ವಿಭಾಗದ ಮುಖ್ಯಸ್ಥ ಡಾ.ಅನೀಲಕುಮಾರ ಆಲಾಳಮಠ ಪಕಟಣೆಯಲ್ಲಿ ತಿಳಿಸಿದಾರೆ. ಮಹಾವಿದ್ರಾಲಯದ ಮಾರ್ಗದರ್ಶನ ಮತು ಸಲಹಾ ಕೋಶದ ಸಂಚಾಲಕ ಡಾ.ಆಶೋಕ ರಾರೋಡ. ಸಹ-ಸಂಚಾಲಕ ಮೊ.ಆನಂದ ಅಮೋಜಿ, ಆಡಳಿತ ಮಂಡಳಿಯ ಚೇರಮನ್ಯರಾದ ವ್ಯಿಸಿ.ಹಿರೇಮಠ ಆತಿಥಿಗಳಾಗಿ ಭಾಗವಹಿಸಲಿದು, ಪಾಚಾರ್ಯ ಪ್ರೊಆರ್.ವಿ.ಜಾಲವಾದಿ ಅಧ್ಯಕ್ಷತೆ ವಹಿಸುವರು ಎಂದು ಪಕಟಣೆ ತಿಳಿಸಿದೆ.