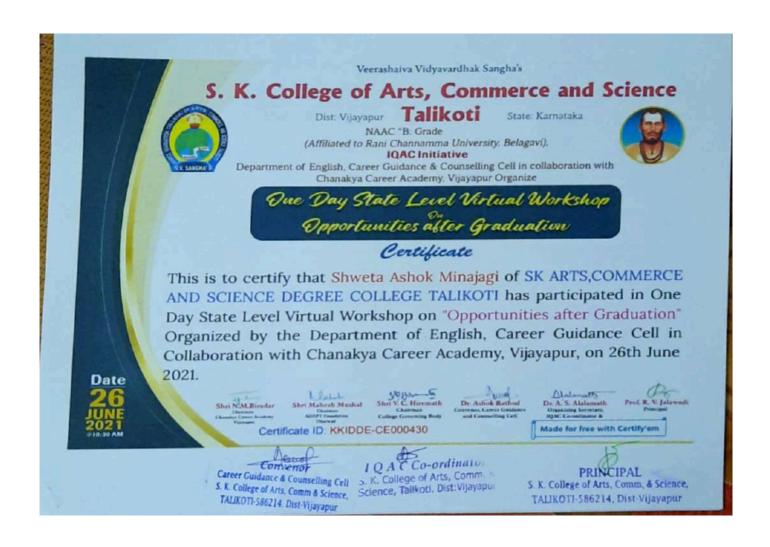

#### Date: 26.06.2021

Under the initiative of IQAC, The Department of English, Career Guidance & Counselling Cell in collaboration with Chanakya Career Academy, Vijayapur Organizes **One Day State Level Virtual Workshop** on **"Opportunities After Graduation**"On 26th June 2021.

# ರಾಜ್ಯ ಮಟ್ಟದ ಕಾರ್ಯಾಗಾರ

ತಾಳಕೋಟ: ಸ್ಥಳೀಯ ವೀರಶೈವ ವಿದ್ಯಾವರ್ಧಕ ಸಂಘದ ಖಾಸತೇಶ ಕಲಾ. ವಾಣಿಜ ಹಾಗೂ ವಿಜ್ಞಾನ ಮಹಾವಿದ್ರಾಲಯದ ಐಕ್ಸೂಎಸಿ ಪಾಯೋಜಿತ ಇಂಗೀಷ ವಿಧಾಗ. ವೃತ್ತಿ ಮಾರ್ಗದರ್ಶನ ಮತ್ತು ಸಲಹಾ ಕೋಶ ಹಾಗೂ ಚಾಣಕ,

ಕರಿಯರ್ ಅಕಾಡೆಮಿ ವಿಜಯಪುರ ಸಹಯೋಗದೊಂದಿಗೆ ಇವರ "ಪದವಿಯ ನಂತರ ಅವಕಾಶಗಳು" ಎಂಬ ವಿಷಯದ ಕುರಿತು ದಿನದ ರಾಜ್ಯ ಮಟದ ಅಂತರ್ಜಾಲ ಆದಾರಿತ ಕಾರ್ಯಾಗಾರವನ್ನು 26-06-2021 ಶನಿವಾರ ಬೆಳಗ್ಗೆ 10:30 ಗಂಟೆಗೆ ಹಮಿಕೊಳಲಾಗಿದೆ.