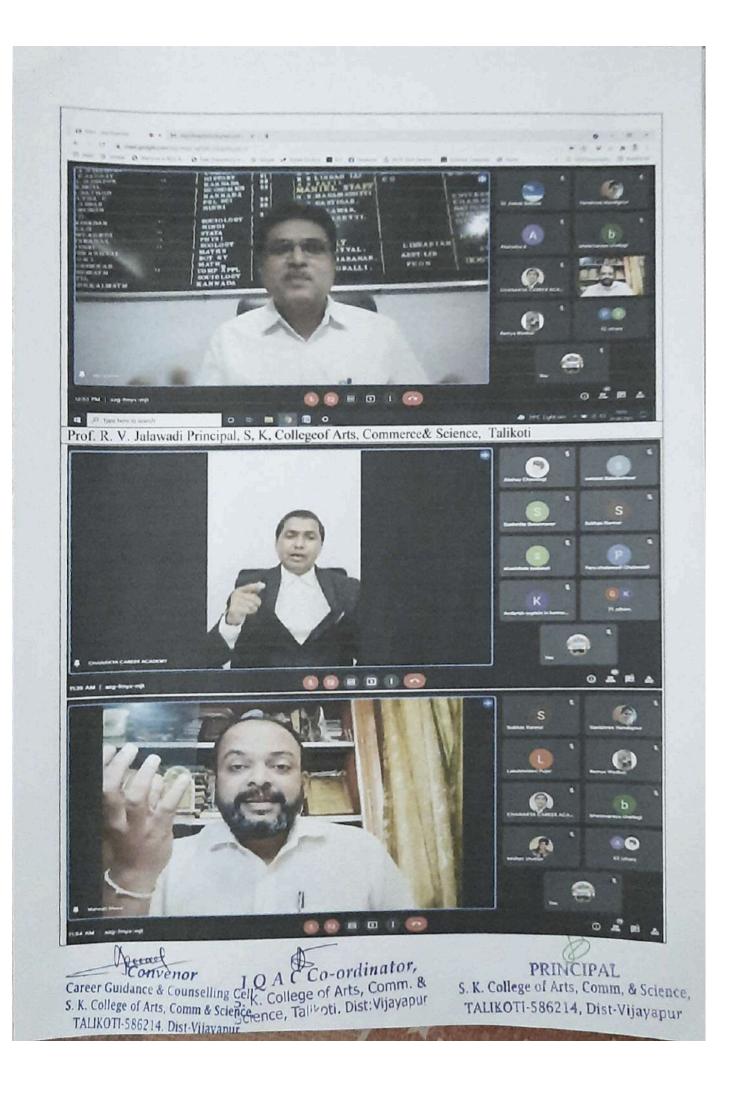

ತಾಳಿಕೋಟೆ: ಸ್ವರ್ಧಾತ್ಮಕ ಪರೀಕ್ಷೆಗಳನ್ನು ಎದುರಿಸಲು ವಿದ್ಯಾರ್ಥಿಗಳಿಗೆ ಮೊದಲು ಪೂರ್ವ ತಯಾರಿಯ ಜೊತೆಗೆ ಪ್ರಸ್ತುತ ಸಂದರ್ಭದಲ್ಲಿ ಇಂಗ್ಲೀಷ ಭಾಷಾ ಬಳಕೆಯ ಜ್ಞಾನವೂ ಅಗತ್ಯವಾಗಿದೆ ಎಂದು ವಿಜಯಪೂರದ ಚಾಣಕ್ಕೆ ತರಿಯರ್ ಅಕಾಡೆಮಿಯ ಜೀರಮನ್ನರಾದ ಎನ್.ಎಂ.ಬಿರಾದಾರ ಹೇಳಿದರು.

ಪಟ್ಟಣದ ಖಾಸ್ಗತೇಶ ಕಲಾ. ವಾಣಿಜ್ಯ ಹಾಗೂ ವಿಜ್ಞಾನ ಮಹಾವಿದ್ಯಾಲಯದಲ್ಲಿ ಐಕ್ಯೂಎಸಿ ಪ್ರಾಯೋಜಿತ ಸಂಕ್ಷಿಷ ವಿಭಾಗ, ವೃತ್ತಿ ಮಾರ್ಗದರ್ಶನ ಮತ್ತು ಸಲಹಾ ಕೋಶ ಹಾಗೂ ಚಾಣಕ್ಯ ಕರಿಯರ್ ಅಕಾಡೆಮ ವಿಜಯಪುರ ರವರ ಸಹಯೋಗದೊಂದಿಗೆ "ಪದವಿಯ ನಂತರ ಅವಕಾಶಗಳು" ಎಂಬ ವಿಷಯದ ಕುರಿತು ಒಂದು ದಿನದ ರಾಜ್ಯ ಮಟ್ಟದ ಅಂತರ್ಜಾಲ ಆಧಾರಿತ ಕಾರ್ಯಾಗಾರದಲ್ಲಿ "ಪದವಿಯ ನಂತರ ಉದ್ಯೋಗಾವಕಾಶಗಳು" ಎಂಬ ವಿಷಯದ ಕುರಿತು ಆದರು ಮಾತನಾಡಿದರು.

ಇನ್ನೋರ್ವ ಸಂಪನ್ಮೂಲ ವ್ಯಕ್ತಿ ಧಾರವಾಡದ ಅಡೆಪ್ಟ್ ಫೌಂಡೇಶನ್ ನ ಚೇರಮನ್ ಮಹೇಶ ಮಾಹಾಳ "ಉದ್ಯೋಗ ಕೌಶಲ್ಯಗಳು" ಎಂಬ ವಿಷಯದ ಕುರಿತು ಪ್ರತಿಯೊಬ್ಬ ವೃಕ್ತಿಯಲ್ಲೂ ಅಪಾರ ಶಕ್ತಿ. ಕೌಶಲ್ಯ ಇದೆ ಇದನ್ನು ಹೊರ ಪಾತುವುದೇ ಶಿಕ್ಷಣದ ಗುರಿಯಾಗಿದ್ದು, ನಾನು ನನ್ನ ಶಕ್ತಿಯನ್ನು ಹೇಗೆ ಬಳಕೆ ಮಾಡಿಕೊಳ್ಳುತ್ತೇನೆ ಎಂಬುದರ ಮೇಲೆ ನನ್ನ ಭವಿಷ್ಠ ರೂಪಿತವಾಗುತ್ತದೆ. ಜೊತೆಗೆ ತಂತ್ರಜ್ಞಾನವೂ ವೃಕ್ತಿಯನ್ನು ಒಬ್ಬ ಯಶಸ್ವಿ ವೃಕ್ತಿಯನ್ನಾಗಿಸುತ್ತದೆ ಎಂದರು.

ಅಧ್ಯಕ್ಷತೆ ವಹಿಸಿ ಮಾತನಾಡಿದ ಪ್ರಾಚಾರ್ಯ ಪ್ರೊಆರ್.ವ್ಹಿಜಾಲವಾದಿ ಪದವಿಯ ನಂತರ ವಿದ್ಯಾರ್ಥಿಗಳು ತರಿಣ ಪರಿತ್ರಮ ಮತ್ತು ಸತತ ಅಧ್ಯಯನದ ಮೂಲಕ ತಮ್ಮ ಆಸಕ್ತಿಯ ಕ್ಷೇತ್ರದ ಉದ್ಯೋಗವನ್ನು ಆಯ್ಕೆ ಮಾಡಿಕೊಳಬಹುದು ಎಂದರು. ವಿವಿಧ ಜಿಲ್ಲೆಗಳ 558ಕ್ಕೂ ಅಧಿಕ ಸ್ಪರ್ಧಾರ್ಥಿಗಳು, ಪ್ರಾಧ್ಯಾಪಕರು ಹಾಗೂ ವಿದ್ಯಾರ್ಥಿಗಳೂ ಭಾಗವಹಿಸಿದ್ದರು.