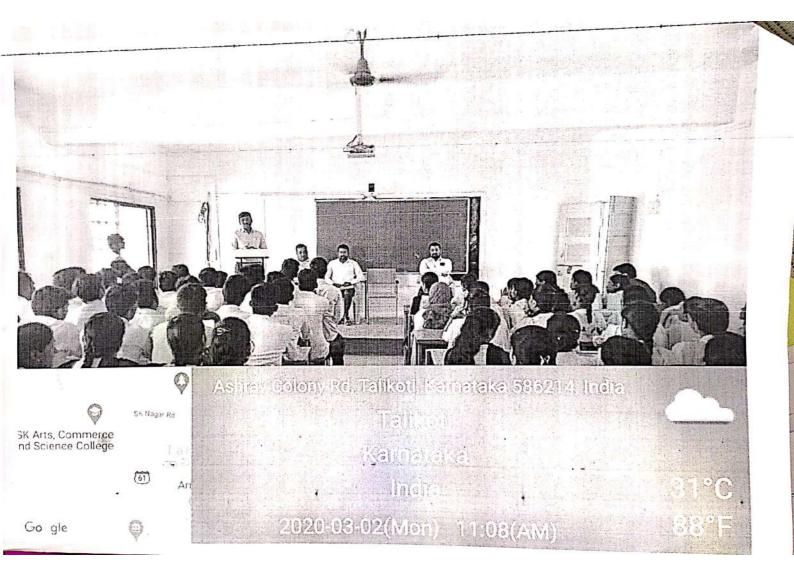

ಅಧ್ಯಕ್ಷತೆ ವಹಿಸಿ ಮಾತನಾಡಿದ ಪ್ರಾಚಾರ್ಯ ಪ್ರೊಆರ್.ವ್ಹಿಜಾಲವಾದಿ ಪದವಿಯ ನಂತರ ವಿದ್ಯಾರ್ಥಿಗಳು ತರಿಣ ಪರಿತ್ರಮ ಮತ್ತು ಸತತ ಅಧ್ಯಯನದ ಮೂಲಕ ತಮ್ಮ ಆಸಕ್ತಿಯ ಕ್ಷೇತ್ರದ ಉದ್ಯೋಗವನ್ನು ಆಯ್ಕೆ ಮಾಡಿಕೊಳಬಹುದು ಎಂದರು. ವಿವಿಧ ಜಿಲ್ಲೆಗಳ 558ಕ್ಕೂ ಅಧಿಕ ಸ್ಪರ್ಧಾರ್ಥಿಗಳು, ಪ್ರಾಧ್ಯಾಪಕರು ಹಾಗೂ ವಿದ್ಯಾರ್ಥಿಗಳೂ ಭಾಗವಹಿಸಿದ್ದರು.