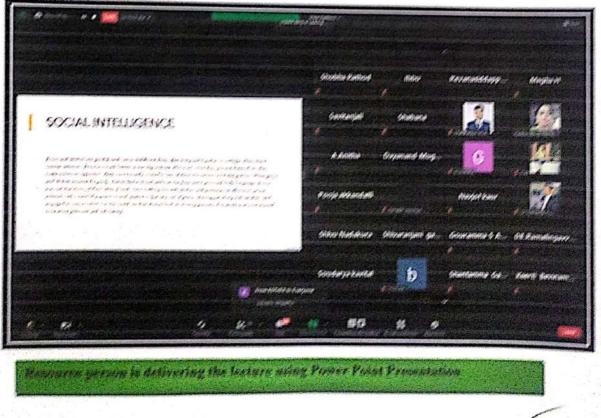

ಇನ್ನೋರ್ವ ಸಂಪನ್ಮೂಲ ವ್ಯಕ್ತಿ ಧಾರವಾಡದ ಅಡೆಪ್ಟ್ ಫೌಂಡೇಶನ್ ನ ಚೇರಮನ್ ಮಹೇಶ ಮಾಹಾಳ "ಉದ್ಯೋಗ ಕೌಶಲ್ಯಗಳು" ಎಂಬ ವಿಷಯದ ಕುರಿತು ಪ್ರತಿಯೊಬ್ಬ ವೃಕ್ತಿಯಲ್ಲೂ ಅಪಾರ ಶಕ್ತಿ. ಕೌಶಲ್ಯ ಇದೆ ಇದನ್ನು ಹೊರ ಪಾತುವುದೇ ಶಿಕ್ಷಣದ ಗುರಿಯಾಗಿದ್ದು, ನಾನು ನನ್ನ ಶಕ್ತಿಯನ್ನು ಹೇಗೆ ಬಳಕೆ ಮಾಡಿಕೊಳ್ಳುತ್ತೇನೆ ಎಂಬುದರ ಮೇಲೆ ನನ್ನ ಭವಿಷ್ಠ ರೂಪಿತವಾಗುತ್ತದೆ. ಜೊತೆಗೆ ತಂತ್ರಜ್ಞಾನವೂ ವೃಕ್ತಿಯನ್ನು ಒಬ್ಬ ಯಶಸ್ವಿ ವೃಕ್ತಿಯನ್ನಾಗಿಸುತ್ತದೆ ಎಂದರು.