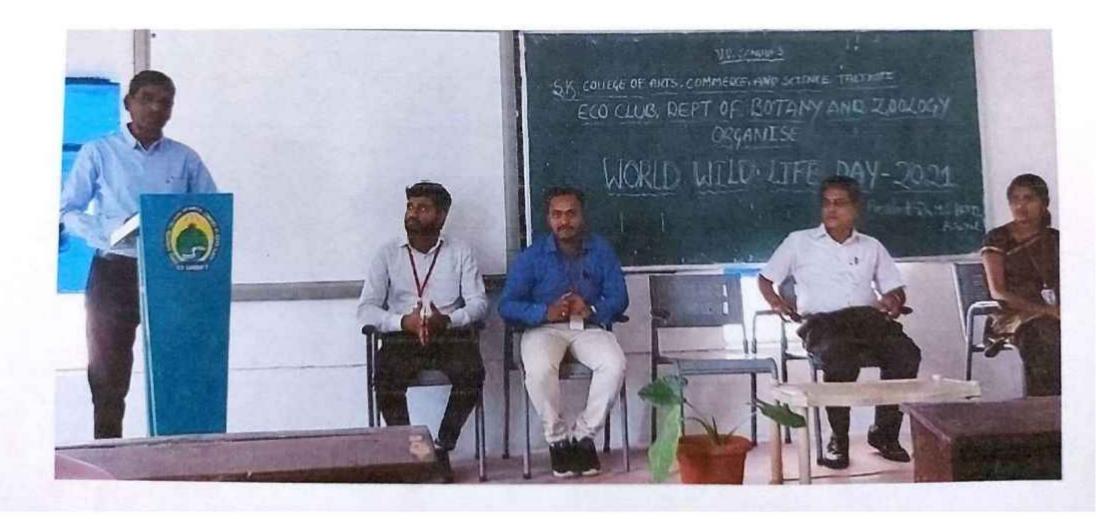

**Eco Club:** Eco Club organises activities like tree plantation, cleanliness drives both inside and outside the campus. It organises tree plantation programmes, world Environment Day, Ozone Day etc. programmes to keep environment clean and green.

**ELC:** The outreach programmes carried out by this club are Voting Awareness Campaign, Voters Registration Programme, Celebration of Constitution Day, Voters Pledge Programme etc.

The Women Empowerment Cell and Sexual Harassment Prevention Cell create gender sensitivity and awareness to the students and society. The Eco club promotes green initiatives inside and outside the campus and creates awareness about sustenance of environment.