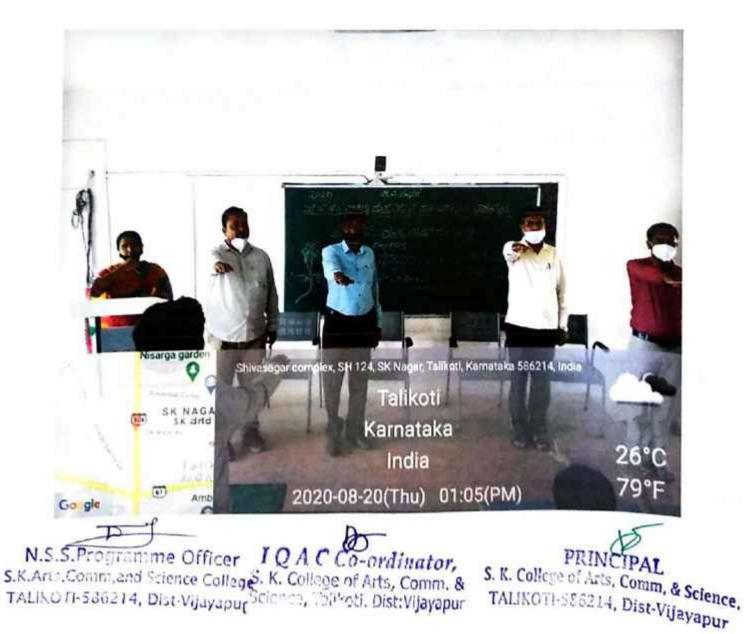

- 1) World Environment day was observed on 05/6/2020 in association with Eco-Club and Dept. of Science.
- 2) Sadabhavan Day was observed on 20-8-2020 in association with YRC. And Total No. of Students participated in the event were 100.
- 3) Fit India Programme was organized on 28/08/2020 in association with YRC. And Total No. of Students participated in the event were 25.
- 4) Celebration of NSS Day on 24/9/2020 And Total No. of Students participated in the event were 200.
- 5) COVID-19 Test Camp was organized on 12/11/2020 in association with YRC, NCC, Covid-19 Cell & Taluk Health Office Talikoti Under the initiative of IQAC.
- 6) "World AIDS Day" was celebrated on 01/12/2020 in association with YRC and RRC Units. Total No. of Students participated in the event were 100.
- 7) 33rd Road Safety week was organized on 28-01-2021 in Association with NCC and YRC and with Police Department, Talikoti. Total No. of Students participated in the event were 100.
- 8) Pulse Polio Campaign was held on 2-02-2021 in Association with Community Health Centre, Talikoti. Total No. of Students participated in the event were 50.