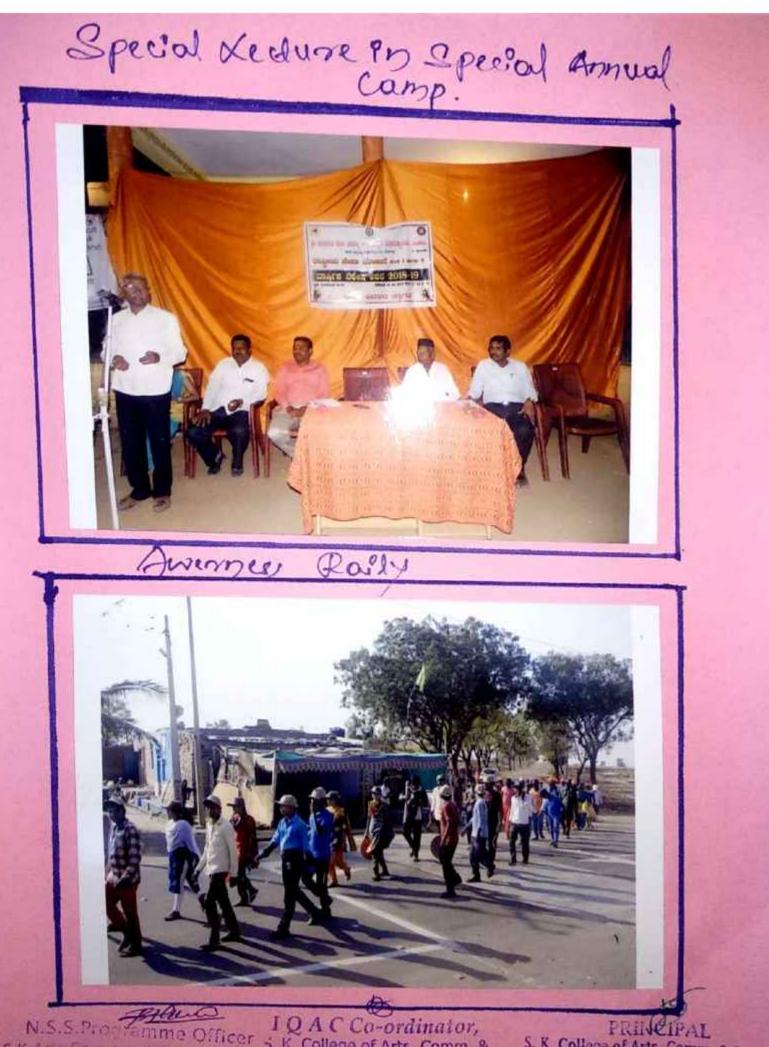

### 6) Special Lecture Programme in Annual Special Camp 2019-20

N.S.S.Programme Officer S.K.Arts, Comm, and Science College TALIKOTI-586214, Dist-Vijayapur

PRINCIPAL S. K. College of Arts, Comm, & Science, TALIKOTI-586214, Dist-Vijayapur