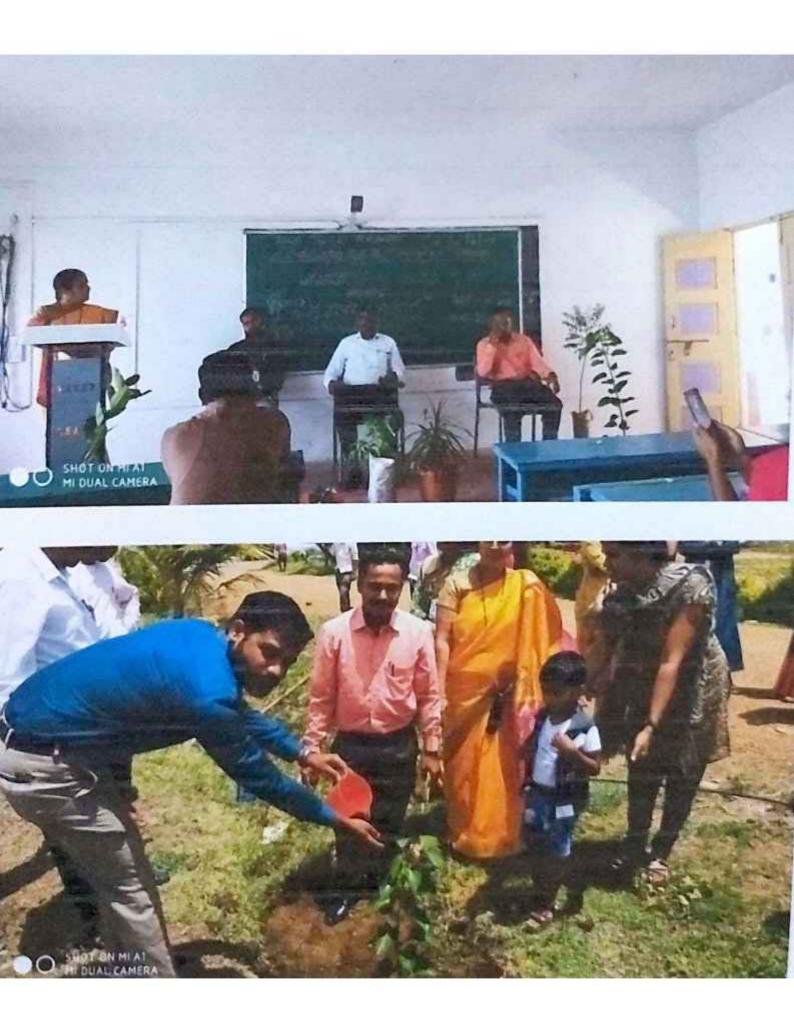

**Eco Club:** Eco Club organises activities like tree plantation, cleanliness drives both inside and outside the campus. It organises tree plantation programmes, world Environment Day, Ozone Day etc. programmes to keep environment clean and green.

PRINCIPAL S. K. College of Arts, Comm, & Science,

- 20) One Day workshop on "An Outlook of Freedom Struggle" on 14-08-2021 in Association with NCC, YRC and Dept. of Sports on account of Azadi ka Amrit mahotsav @75. Total No. of Students participated in the event were 106.
- 21) Tree plantation program was held on 15-8-2021 in association with Eco-Club on account of Azadi ka Amrit mahotsav @75. Total No. of Students participated in the event were 62.
- 22) Lalesab Walikar & Vaishalini Kamble NSS Volunteers were Participated in District Level " Pre- RD Parade Selection Trail" at New Arts and Commerce College, Tikota held on 21<sup>st</sup> August 2021 and Lalesab walikar selected for University Level Pre- RD Parade Selection Trail.
- 23) Debate Competition was organized on 26-08-2021 in association with NCC, Women empowerment cell and Equal opportunity cell on account of Amrit mahostav @75. Total No. of Students participated in the event were 5.
- 24) One day National Level webinar on "Life Skill for Youth" was organized on 24/9/2021 on account of "NSS Day"2021. Total No. of Students participated in the event were 185.

27) Tree plantation program was held on 15-8-2021 in association with Eco-Club on account of Azadi ka Amrit mahotsav @75.

Talikoti, Karnataka, India SH 124, Talikoti, Karnataka 586214, India Lat 16.479444° Long 76.306488° 15/08/21 10:23 AM