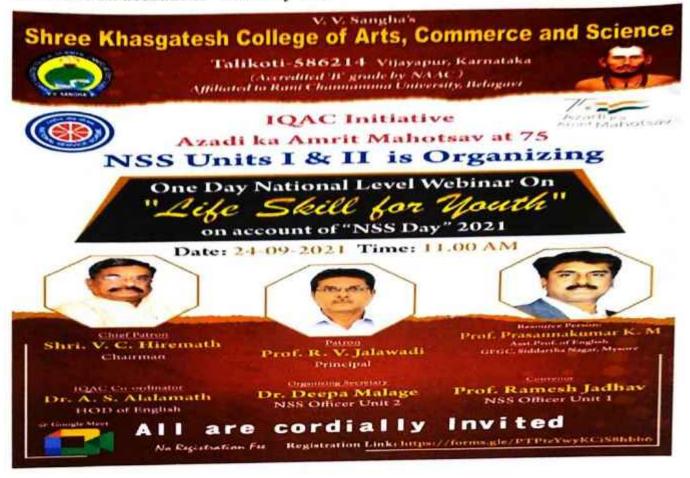

PRINCIPAL S. K. College of Arts, Comm, & Science,

- 20) One Day workshop on "An Outlook of Freedom Struggle" on 14-08-2021 in Association with NCC, YRC and Dept. of Sports on account of Azadi ka Amrit mahotsav @75. Total No. of Students participated in the event were 106.
- 21) Tree plantation program was held on 15-8-2021 in association with Eco-Club on account of Azadi ka Amrit mahotsav @75. Total No. of Students participated in the event were 62.
- 22) Lalesab Walikar & Vaishalini Kamble NSS Volunteers were Participated in District Level " Pre- RD Parade Selection Trail" at New Arts and Commerce College, Tikota held on 21<sup>st</sup> August 2021 and Lalesab walikar selected for University Level Pre- RD Parade Selection Trail.
- 23) Debate Competition was organized on 26-08-2021 in association with NCC, Women empowerment cell and Equal opportunity cell on account of Amrit mahostav @75. Total No. of Students participated in the event were 5.
- 24) One day National Level webinar on "Life Skill for Youth" was organized on 24/9/2021 on account of "NSS Day"2021. Total No. of Students participated in the event were 185.

GPS Map Camiers

28) Debate Competition was organized on 26-08-2021 in association with NCC, Women empowerment cell and Equal opportunity cell on account of Amrit mahostav @75.

29) One day National Level webinar on "Life Skill for Youth" was organized on 24/9/2021 on account of "NSS Day"2021