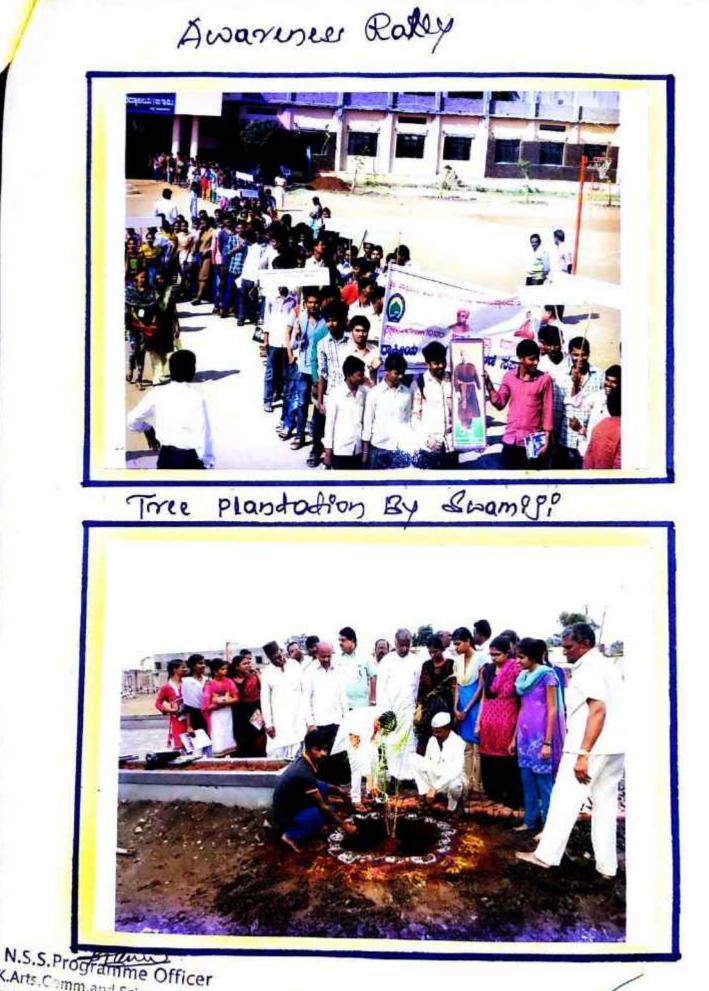

NSS units organise and participate in various Community Oriented activities like;

- ➢ Health awareness campaign.
- Blood Donation camps.
- ➢ Eye check up camps.
- ▶ Rain water harvesting and water management awareness campaign.
- AIDS awareness programme.
- Swaccha Bharat Abhiyan.
- Plantation Programme.
- ➢ National Integrity Day.

**Eco Club:** Eco Club organises activities like tree plantation, cleanliness drives both inside and outside the campus. It organises tree plantation programmes, world Environment Day, Ozone Day etc. programmes to keep environment clean and green.