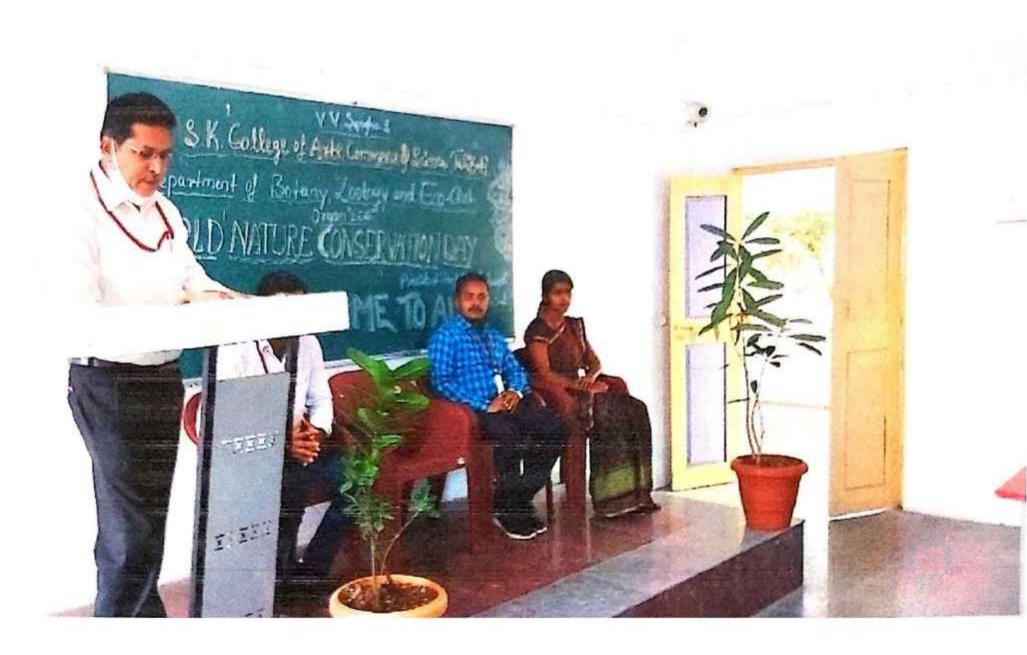

**Eco Club:** Eco Club organises activities like tree plantation, cleanliness drives both inside and outside the campus. It organises tree plantation programmes, world Environment Day, Ozone Day etc. programmes to keep environment clean and green.

**ELC:** The outreach programmes carried out by this club are Voting Awareness Campaign, Voters Registration Programme, Celebration of Constitution Day, Voters Pledge Programme etc.

The Women Empowerment Cell and Sexual Harassment Prevention Cell create gender sensitivity and awareness to the students and society. The Eco club promotes green initiatives inside and outside the campus and creates awareness about sustenance of environment.