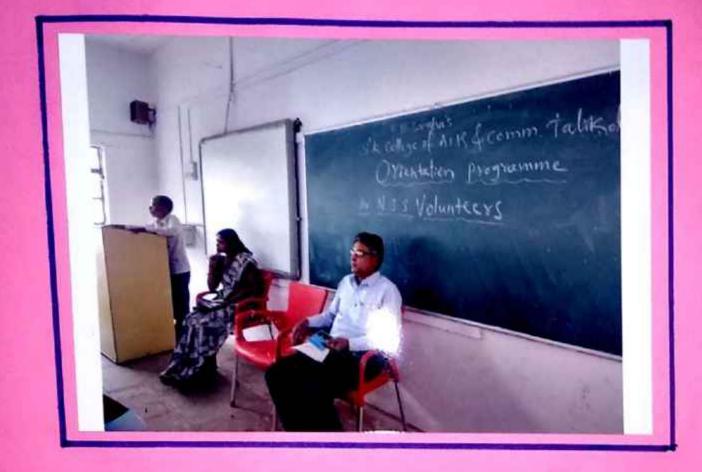

## Orientation Programme for NSS Volunteers.

IQAC Co-ordinator, S.Programme Officer S. K. College of Arts, Comm. & Comm, and Science College Science, Talikoti. Dist:Vijayapu S. Programme Of

N.S.S.Programme Officer K.Arts, Comm, and Science College ALIKOTI-586214, Dist-Vijayapur