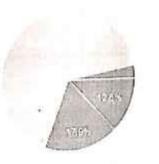

| Year wise details of Blood collected in Units. |
|------------------------------------------------|
|------------------------------------------------|

| Year         | 2020-21 | 2019-20 | 2018-19 | 2017-18 | 2016-17 |
|--------------|---------|---------|---------|---------|---------|
| No. of units |         |         | 63      | 10      | 44      |