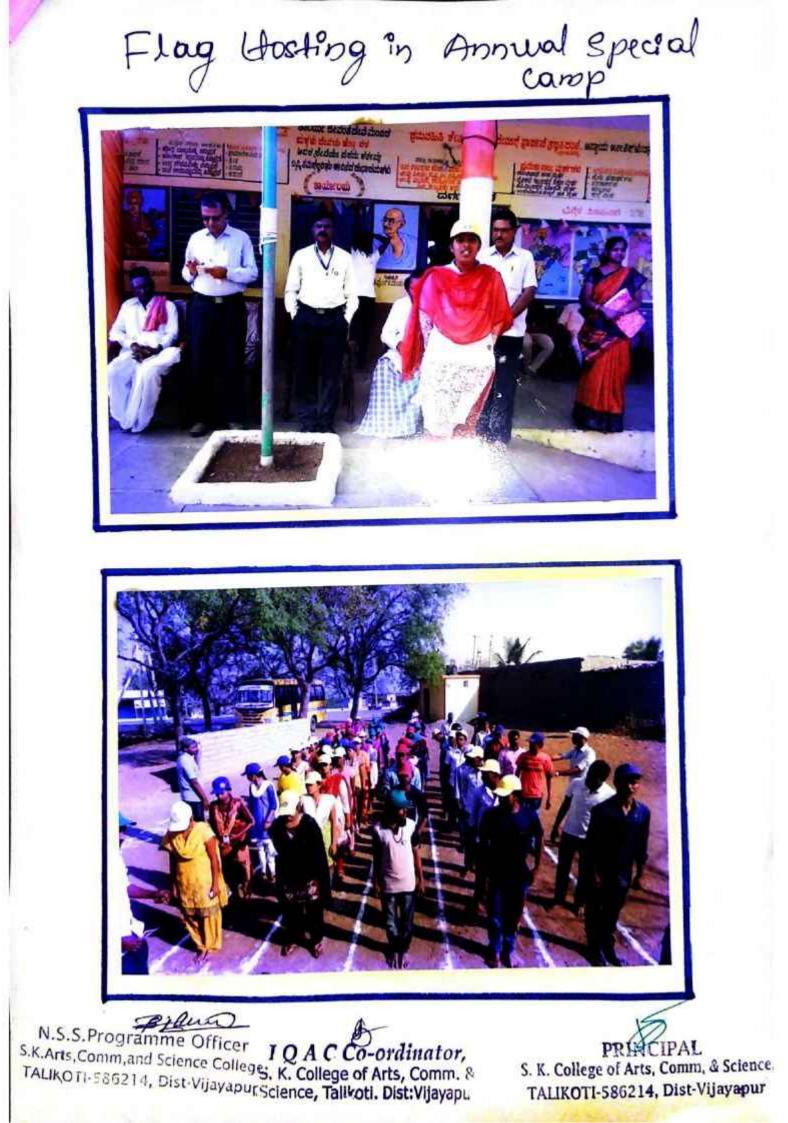

During camp, every day morning flag hosting and yoga activities regularly conducted.

N.S.S.Programme Officer IQAC Co-ordinator, S.K.Arts, Command Science College d. K. College of Arts, Comm. & TALII GIT-320214, East-Vijayapur

## 2) Morning flag hosting in Annual Special Camp

N.S.S.Programme Officer S.K.Aris, Comm, and Science College S. K. College of Arts, Comm. & TALIKO TI-586214, Dist-Vijayapur