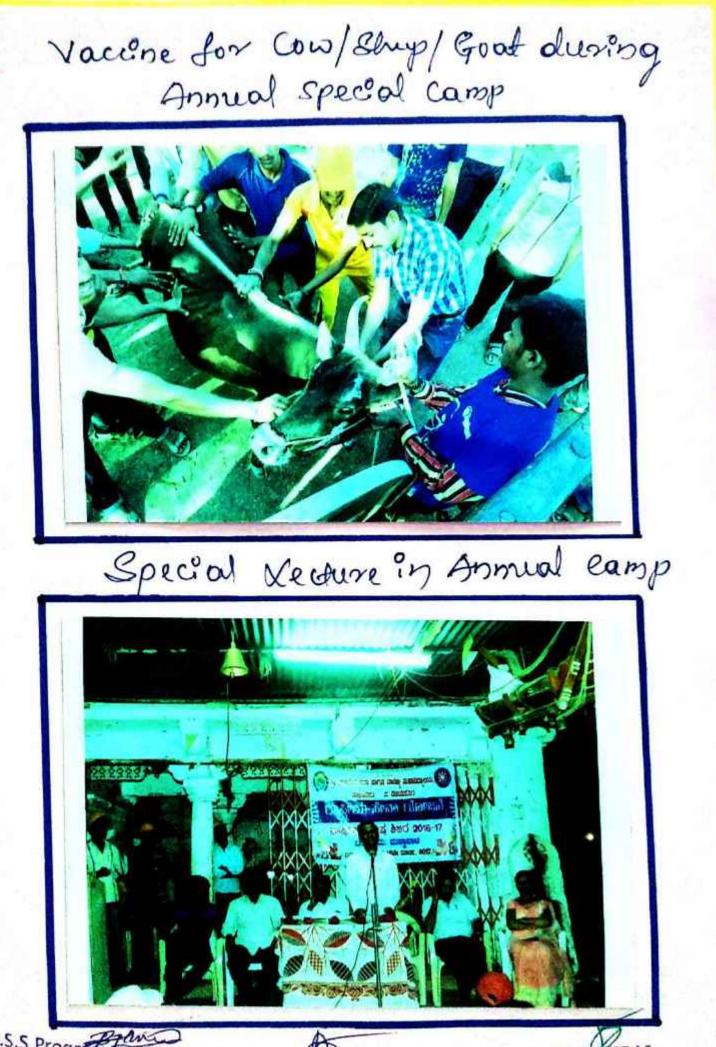

Apart from the above projects we had conducted special lecture programmes & Cultural Programmes in the evening. Eminent speakers & Government officials were invited. The topics were Role of Youth in Rural Development, 'Human Rights'' Cashless Business and Economic Progress'. Social Values, the importance of health, Swachh Bharat Abhiyan, Importance of voting in democracy, AIDS/ HIV Awareness rally, Drug Abuse Eradication Rally etc. The volunteers were grouped in to 5 teams & the names of kings of Karnataka. Grouping of volunteers in to teams inspired them to take active part & achieve distinct results.