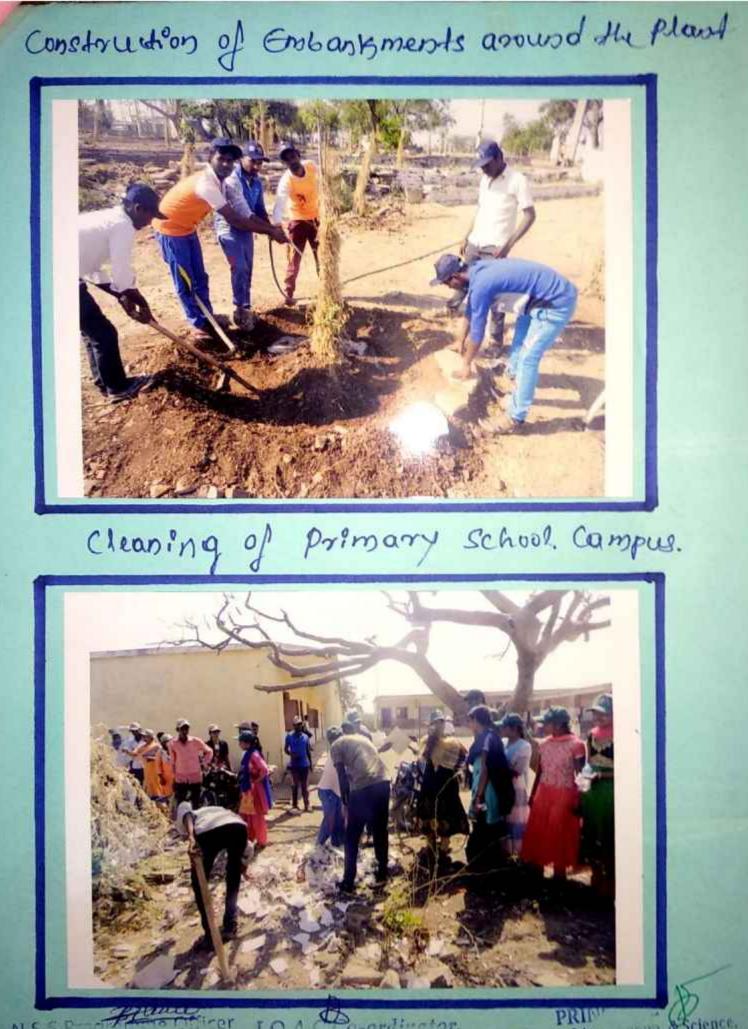

During the camp we under took the following projects.

- 1) Main Projects:
- a) Construction of embankments around the plant.
- b) Tying the plant.
- c) Repair of Durga Compound.
- d) Cleaning Durga Campus.
- 2) Other Projects:
  - a) Cleaning the primary school ground.
  - b) AIDS/ Tobaco / Cancer Awareness Programme

# Cleaning programme in special camp.

N.S.S.Prog Painte Officer IQA Co-ordinator, PRINCIPAL S.K.Aris, Comm., and Science Colleges. K. College of Arts, Comm. &S. K. College of Aris, Comm. & Science, TALIKO (1-536214, Dist-VijayapurScience, Tali<sup>10</sup>oti, Dist:Vijayapur TALIKOTI-586214, Dist-Vijayapur