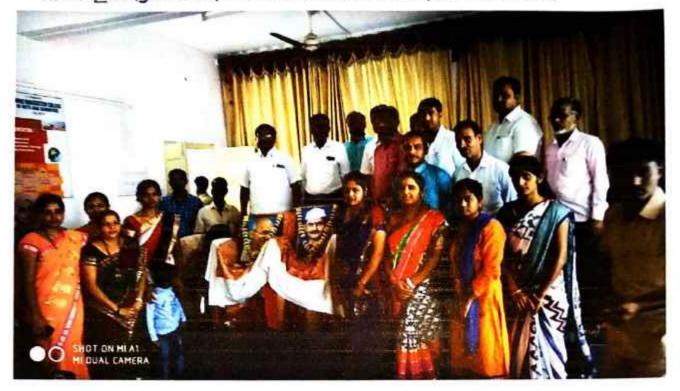

In the current year, our N.S.S. Units have organized special events as follows.

- On 28-8-2018 Rs.6500 collected and donated to Chief Minister Flood Relief Fund. 50
  volunteers were participated in the function.
- National Service Day and Golden Jubilee year was Celebrated on 24-9-2018. 100
  volunteers were participated in the function.
- 29-9-2018 The Parakrama Parva day was celebrated. 36 Battalion Vijayapur Subedar G.B.Khati arrived as guests. 100 volunteers were participated in the function.
- On 10-10-2018 the Swchcha Bharat Jatha was held in association with the local municipality.100 volunteers were participated in the function.
- National Voter Day was celebrated on 25-1-2019. The chief gust is Shri Nagendra Patil, he told to the students about the importance of voting. 100 volunteers were participated in the function.