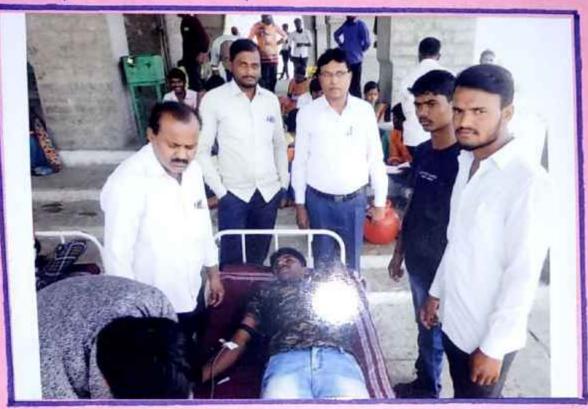

Impact of extension activities in sensitizing students to social issues and holistic development.

Blood Donation Camp is being conducted in NSS Unit Annual Special Camp, in College Campus and Talikoti Doctors Association.

| Year wise details of Blood collected in Units. |
|------------------------------------------------|
|------------------------------------------------|

| Year         | 2020-21 | 2019-20 | 2018-19 | 2017-18 | 2016-17 |
|--------------|---------|---------|---------|---------|---------|
| No. of units |         |         | 63      | 10      | 44      |