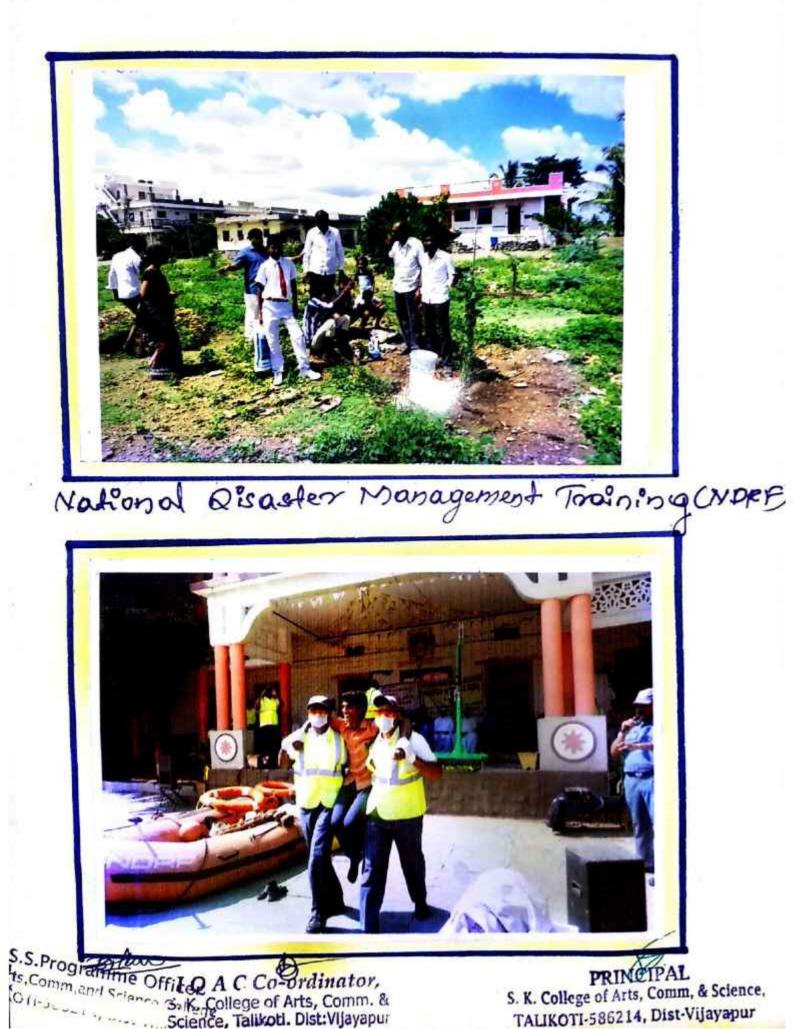

- 21-06-2016 International Yoga Day was Observed
- · On 15-08-2016 Independence Day celebrated.
- 19-08-2016 Under Swatch Bharat Abiyan Community Health Centre and Police Station Ground Cleaned.
- 24-09-2016 N.S.S. Day Celebrated
- Tree Plantation Drive at Public Garden and Police Ground
- Digital Economy Campaign.
- AIDS Awareness Campaign 21-01-2017
- Participated in National Disaster Management Training Organaised by NDRF (AP) and District Administration, Vijayapur
- National Youth Week was celebrated from 12-1-2017 to 19-1-2017
- College Level Special Camp held at Masakanal from 10-03-2017 to 16-03-2017
- Our Unit has participated in various activities organized by Red Ribbon Club & District AIDS Prevention & Control Unit
- 08 Volunteers Participated in Leadership Development Training Organised by RUDSET, Vijayapur.

# NRRF Trainpag.

N.S.S.Programme Officer KArts,Comm,and Science College Science, Tallkoti. Dist:Vijayaju SUKOTI-S86214, Dist-Vijayapur

PRINCHAL S. K. College of Arts, Comm, & Science, TALIKOTI-586214, Dist-Vijayapur