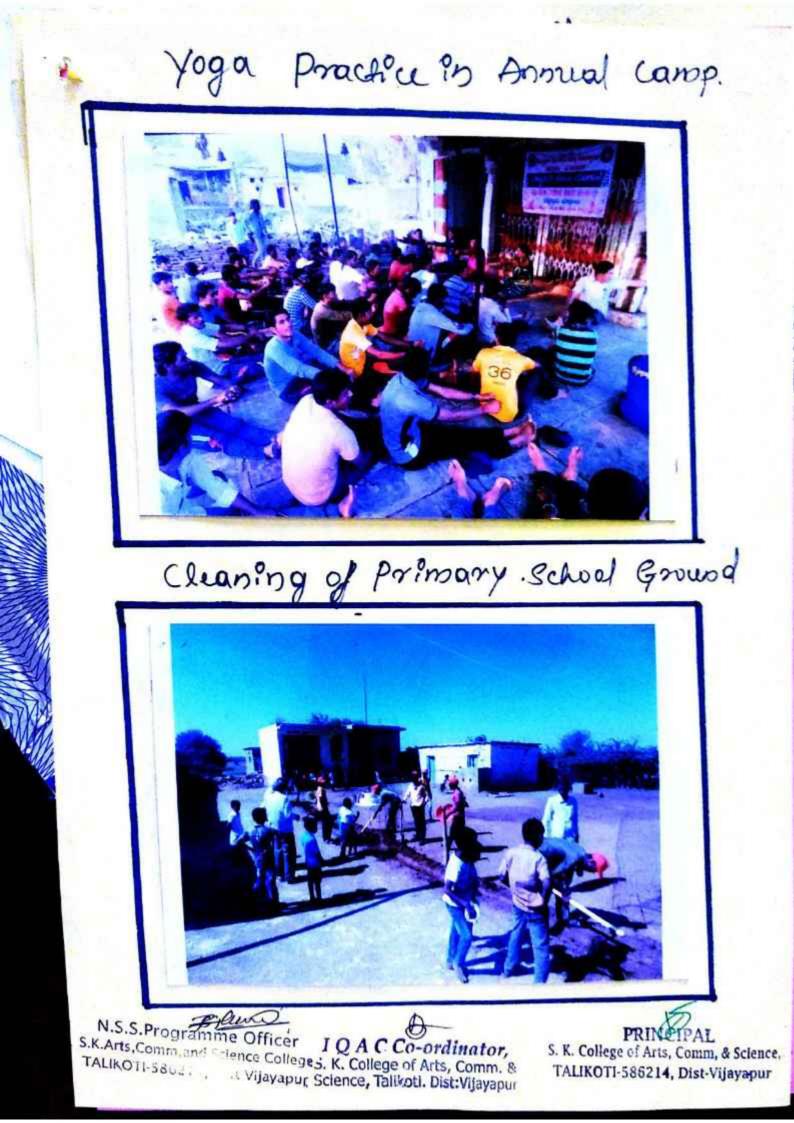

## Yoga Practice in Annual special camp

S.K.Aris Command Science College of Arts, Comm. & TAIR 2019385314, Dist-Vijayagelence, Talikoti. Dist:Vijayapur

S. K. College of Arts, Comm, & Scien TALING 1-586214, Dist-Vijayapur