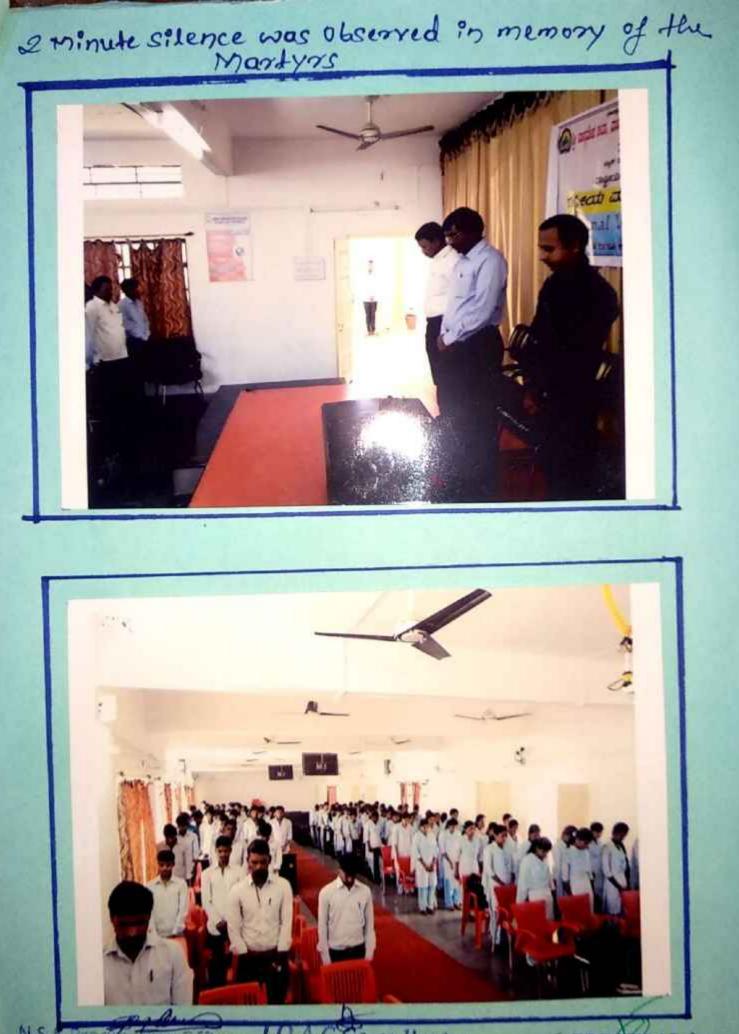

- Two Volunteers were participated in District Level Youth Parliament held at Akkamahadevi Women's University, Vijayapur on 25-1-2019. Smt.C. B. Patil Programme officer Unit-2 was also present.
- Date: 30-1-2019 A 2 minute silence was observed in memory of the martyrs. 110 volunteers were participated in the function.
- Date: 9-2-2019 The 30th National Road Safety Week was celebrated in collaboration with the local police station. Mr Govindgowda Patil, PSI of Talikoti, conveyed the rules of safe traffic. 120 volunteers were participated in the function.
- On 21-27 February 2019 Annual Special Camp has been held at the adopted village Mukihal Dargah. 100 volunteers were participated in the function.
- On 5-11 March 2019 Two volunteers were participated in Rani Channamma University's National Integration Camp held at the Hindalga Company campus in Belgaum.
- On 13-19 March 2019 4 volunteers were participated in the District Level Leadership Training Camp organized by ASP Commerce College, Vijayapura.