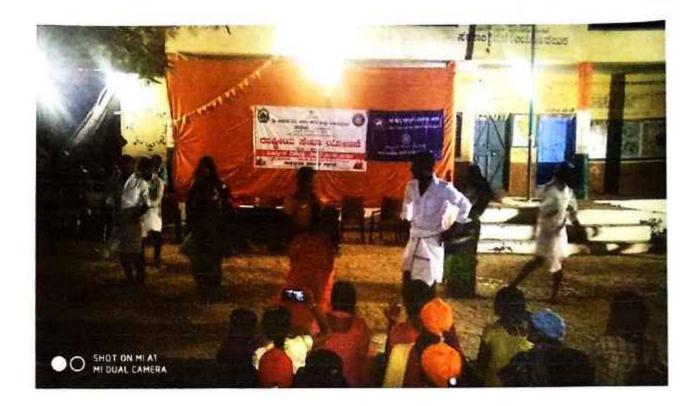

#### 7) Culture Programme in Annual Special Camp 2019-20

N.S.S.Programme Officer S.K.Arts, Comm, and Science College TALIKOTI-586214, Dist-Vijayapur

IQACCo-ordinator, S. K. College of Arts, Comm. & Sclence, Talivoti. Dist:Vijayapur S. K. College of Arts, Comm, & Science,