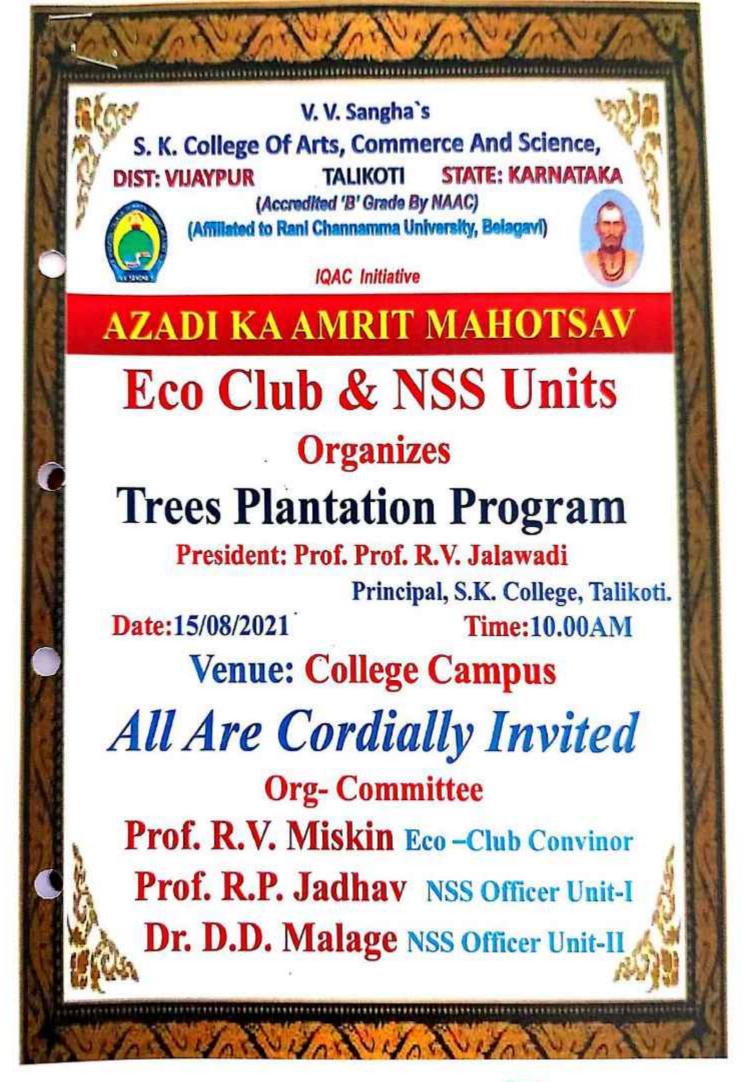

PRINCIPAL S. K. College of Arts, Comm, & Science,

- 20) One Day workshop on "An Outlook of Freedom Struggle" on 14-08-2021 in Association with NCC, YRC and Dept. of Sports on account of Azadi ka Amrit mahotsav @75. Total No. of Students participated in the event were 106.
- 21) Tree plantation program was held on 15-8-2021 in association with Eco-Club on account of Azadi ka Amrit mahotsav @75. Total No. of Students participated in the event were 62.
- 22) Lalesab Walikar & Vaishalini Kamble NSS Volunteers were Participated in District Level " Pre- RD Parade Selection Trail" at New Arts and Commerce College, Tikota held on 21<sup>st</sup> August 2021 and Lalesab walikar selected for University Level Pre- RD Parade Selection Trail.
- 23) Debate Competition was organized on 26-08-2021 in association with NCC, Women empowerment cell and Equal opportunity cell on account of Amrit mahostav @75. Total No. of Students participated in the event were 5.
- 24) One day National Level webinar on "Life Skill for Youth" was organized on 24/9/2021 on account of "NSS Day"2021. Total No. of Students participated in the event were 185.

27) Tree plantation program was held on 15-8-2021 in association with Eco-Club on account of Azadi ka Amrit mahotsav @75.

Talikoti, Karnataka, India SH 124, Talikoti, Karnataka 586214, India Lat 16.479444° Long 76.306488° 15/08/21 10:23 AM