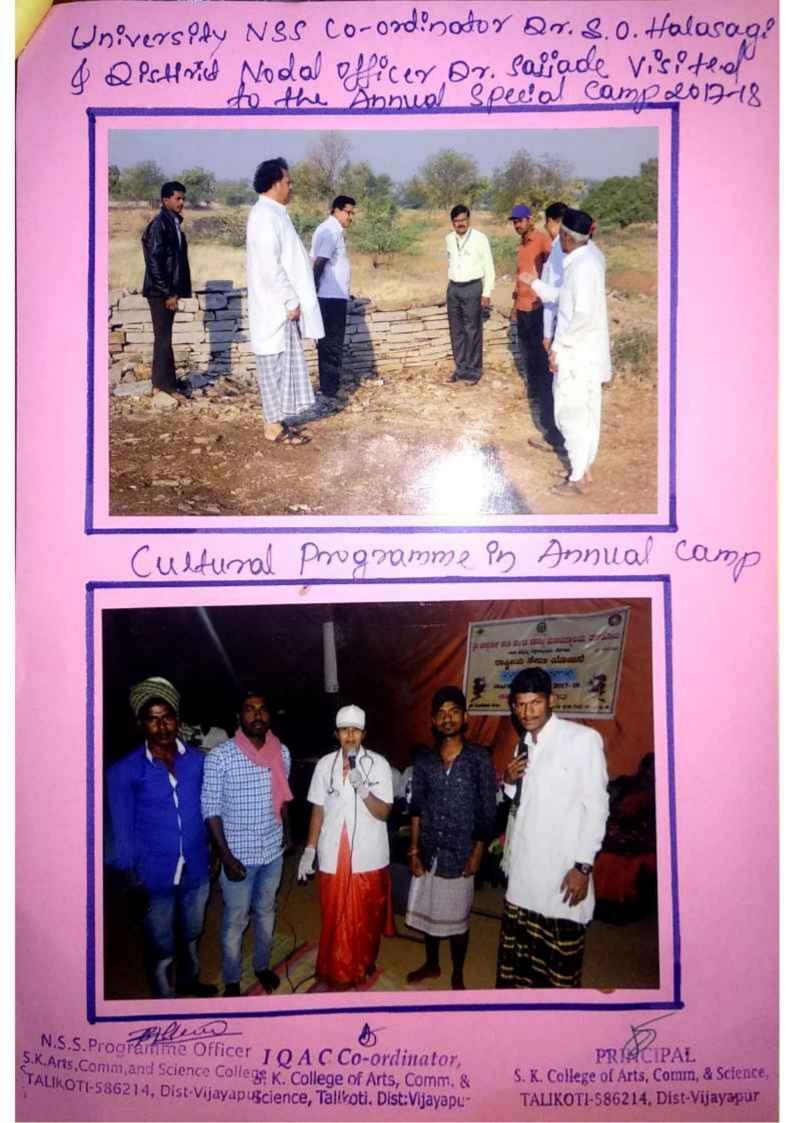

#### 7) Culture Programme in Annual Special Camp 2019-20

N.S.S.Programme Officer S.K.Arts, Comm, and Science College TALIKOTI-586214, Dist-Vijayapur

IQACCo-ordinator, S. K. College of Arts, Comm. & Sclence, Talivoti. Dist:Vijayapur S. K. College of Arts, Comm, & Science,

# Cultural Programme in Annual Special Camp-2018-19

N.S.S.Progradie College S. K. College of Arts, Comm. & S.K.Arts, Command Science College S. K. College of Arts, Comm. & TALIKO II-586214, Dist-Vijayapur Gcience, Talivoti. Dist:Vijayapur S. K. College of Arts, Comm, & Science