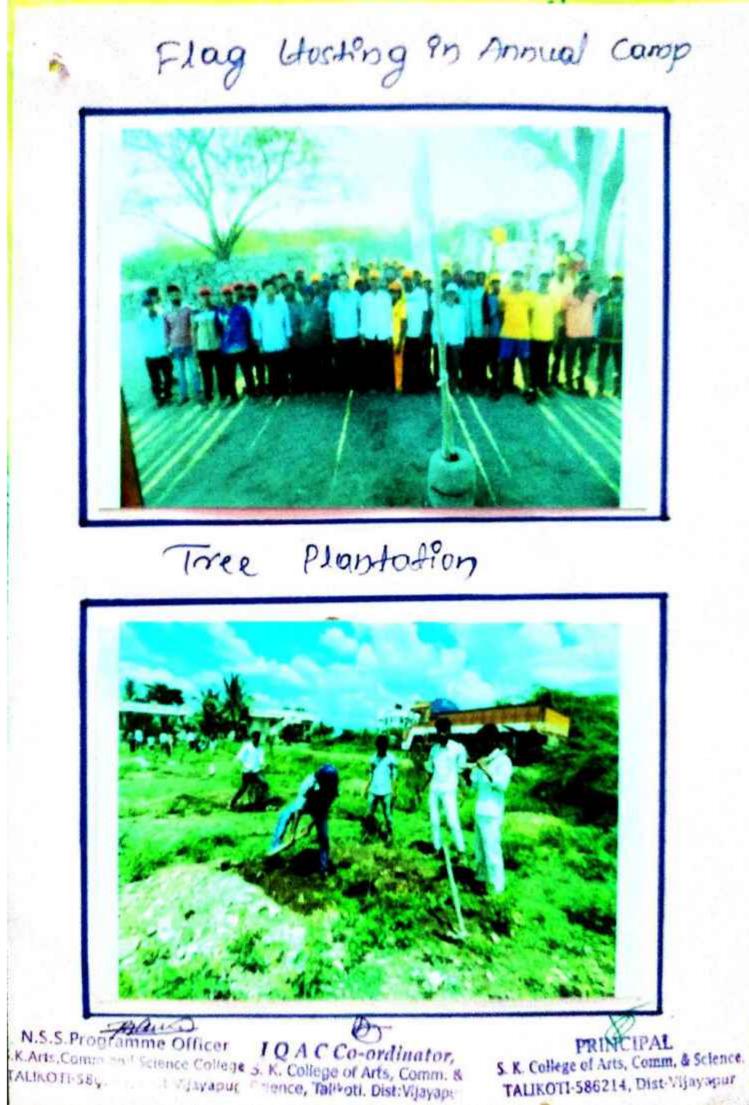

# Flag Wosting in Annual Special camp

N.S.S. Programmie Officer IQAC Co-ordinator, K.Arts, Comm, and Science College S. K. College of Arts, Comm. & ALIKOTI-586214, Dist-Vijayapur, Science, Talikoti. Dist:Vijayapur

Tree Plantation

K.Arts.Comm, and Science College

TQ'A C Co-ordinatory S. K. College of Arts, Com Science, Talikoti. Dist:Vijayapur

PRINCIPAL S. K. College of Arts, Comm, & Science TALIKOTI-586214, Dist-Vijayapur

## Tree plantation