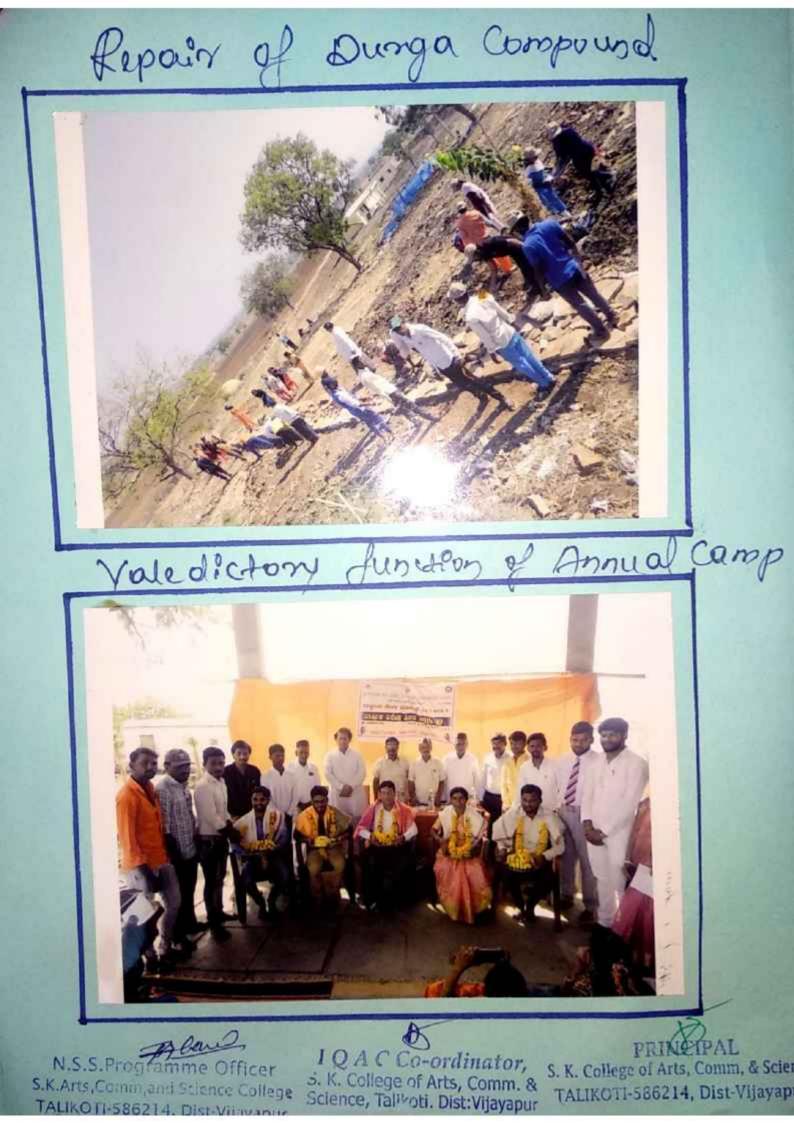

- Main Projects:
- e) Repair of Approach Roads.
- f) Digging Soakage pits.
- g) Repair of primary School compound wall.
- h) Repair of Durga Compound.
- i) Cleaning Darga Campus.
- 4) Other Projects:
  - c) Cleaning the primary school ground.
  - d) AIDS/ Tobaco / Cancer Awareness Programme

During the camp we under took the following projects.

- Main Projects:
- a) Repair of Approach Roads.
- b) Digging Soakage pits.
- c) Repair of primary School compound wall.
- d) Repair of Durga Compound.
- e) Cleaning Darga Campus.
- 2) Other Projects:
  - a) Cleaning the primary school ground.
  - b) AIDS/ Tobaco / Cancer Awareness Programme

N.S.S. Provincime Officer S.K.Arts, Collins and College TALIKO FI-5002 F4, C.L. Vijayapur IQACCo-ordinator, s. K. College of Arts, Comm. & Science, Taliboti. Dist:Vijayapu

PRINCIPAL S. K. College of Arts, Comm, & Science, TALIKOTI-585214, Dist-Vijayapur 9) Valedictory Function of Annual Special Camp 2019-20

N.S.S. Programme Officer S.K.Arts, Comm, and Edience College TALIKO [1-536214, Dist-Vijayapur

JQAC Co-ordinator, s. K. College of Arts, Comm. & S. K. College of Arts, Comm. & Dist:Vijayapur