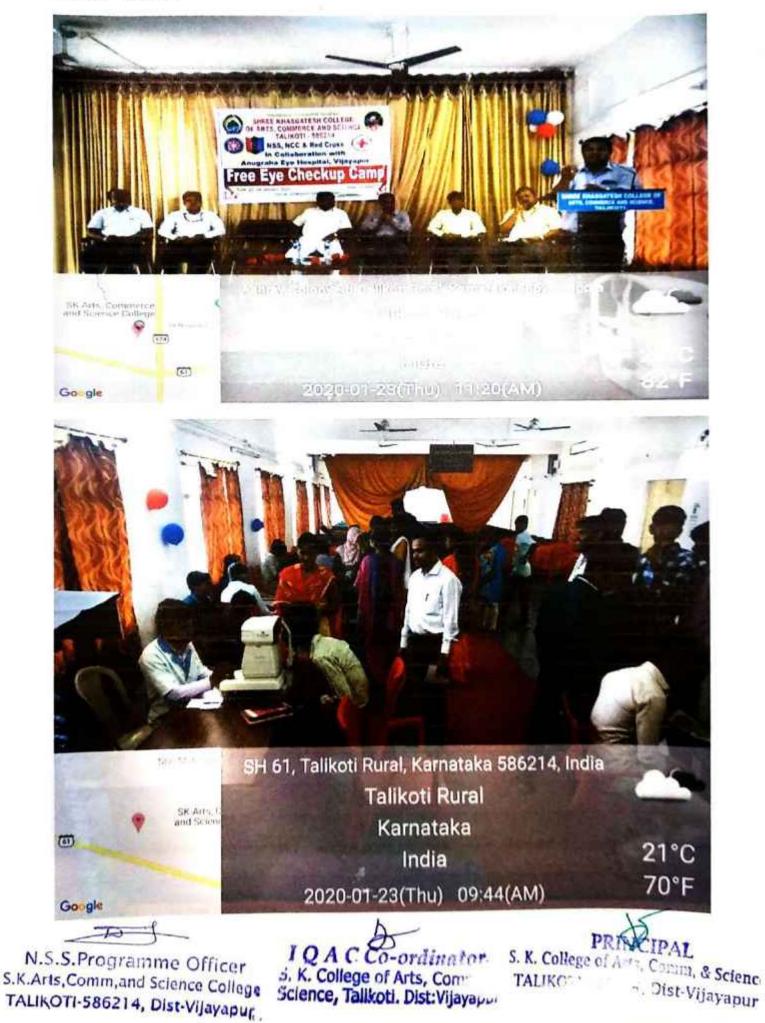

- 9) 24-9-2019 NSS Units Celebrated NSS day and Golden Jubilee year.
- 10) On 26/1/2020 Gandhi Jayanti and Lal Bahaddur Shastri Jayanti celebrated.
- National Unity Day 2019 was celebrated on 31-10-2019 (144<sup>th</sup> Birth Anniversary of Sardaar Vallabbh Bhai Patel).
- 12) On 1-12-2019 AIDS day was organised
- 13) On 13-1-2020 Swami Vivekananda Jayanti was Celebrated.
- 14) On 18-1-2020 NSS and ELC Units was organized Electronic Literacy Awareness Rally.
- 15) On 23<sup>rd</sup> & 24<sup>th</sup> Jan 2020 was organized Free Eye Checkup Camp in association with Anugraha Eye Hospital, Vijayapur.
- 16) On 26/1/2020 Republic day was celebrated in the college.
- 17)) Sangamesh Katti & Parsuram Bakali attended the training for HIV/AIDS/TB & Blood Donation, conducted by District Health & Family Welfare Department Vijayapur on 30/1/2020
- NSS officer Shri. Ramesh Jadhav Worked as a Check Post Duty during Covid-19 1.0 Lock-down Period.

N.S.S.Programme Officer S.K.Arts,Comm,and Science College TALIKOTI-586214, Dist-Vijayapur IQAC Co-ordinator, 3. K. College of Arts, Comm. & Science, Talikoti. Dist:Vijayapur

PRINCIPAL S. K. College of Arts, Comm. & Science, TALIKO 11.25.14, Dist-Vijayapur 13)On 23<sup>rd</sup> & 24<sup>th</sup> Jan 2020 was organized Free Eye Checkup Camp in association with Anugraha Eye Hospital, Vijayapur.