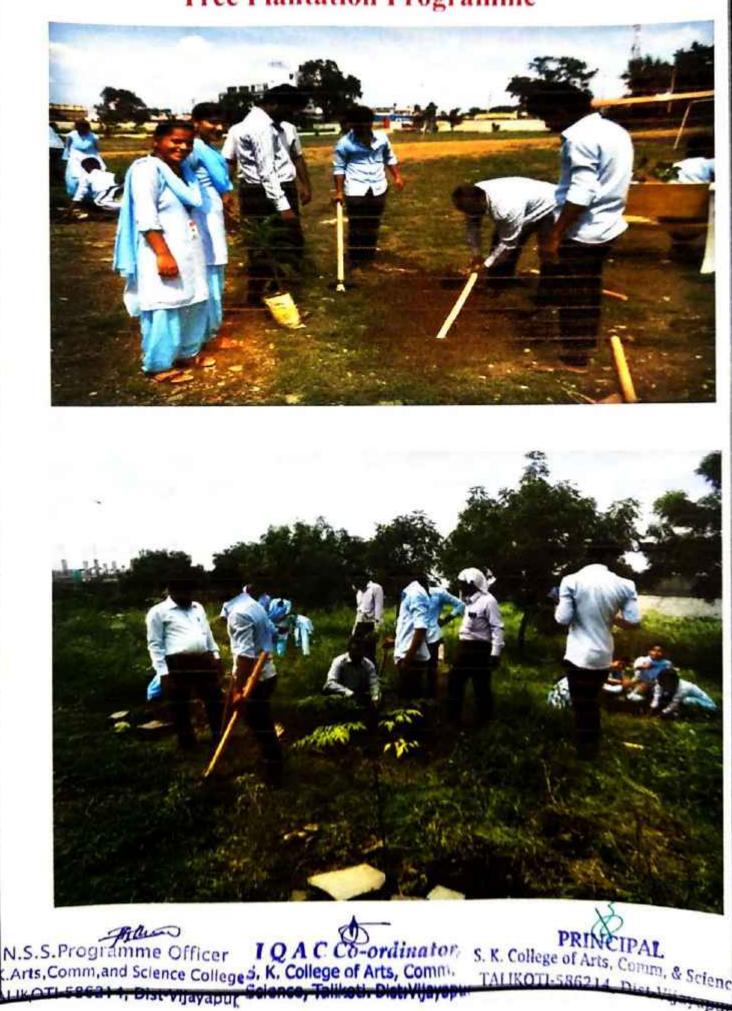

 Two volunteers participated in the Hill Adventure Camp in Badami on 28, 29 and 30 August 2017.

5) Constitutional Sculptor Dr. BR Ambedkar's 126th Jayanthi program was organized by the Diabetes and Blood Pressure Testing Camp in collaboration with the local community centre. A total of 350 people were inspected.

### **Tree Plantation Programme**