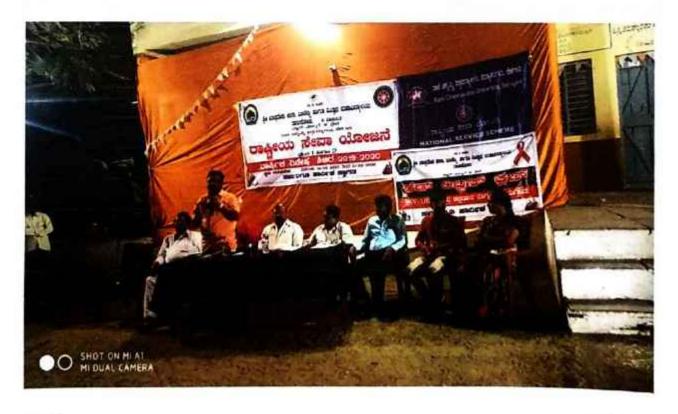

### Special Camp Report 2019-20

As per the guidelines of RCUB NSS office, this year we conducted the special camp at adopted village Mukihal which is 12 kms from our college. It was the third camp in this area. The camp held from 24/02/2020 to 01/03/2020 for 7 days. Total strength of the camp was 100 volunteers and 4 staff members.On 24/02/2020 the camp was inaugurated by the chairman of our college Shri. V.C Hiremath. Special talk delivered by Shri. S.A. Sarur Chairman V.V.Sangha's Talikoti.

Taliboti. Dist:Vijayap

PRIN S. K. College of Arts, Comm, & Science, TALIKOTI-586214, Dist-Vijayapur

1) Inauguration of Annual Special Camp 2019-20 in adapted village Mukihal

N.S.S.Prograatinte Officer N.S.S.Progradatite Officer S.K.Arts,Comm,and Science College S.K. College of Arts, Comm. & TALIKOTI-586214, Dist-Vijavanur Science, Talivoti, Dist:Vijavanur