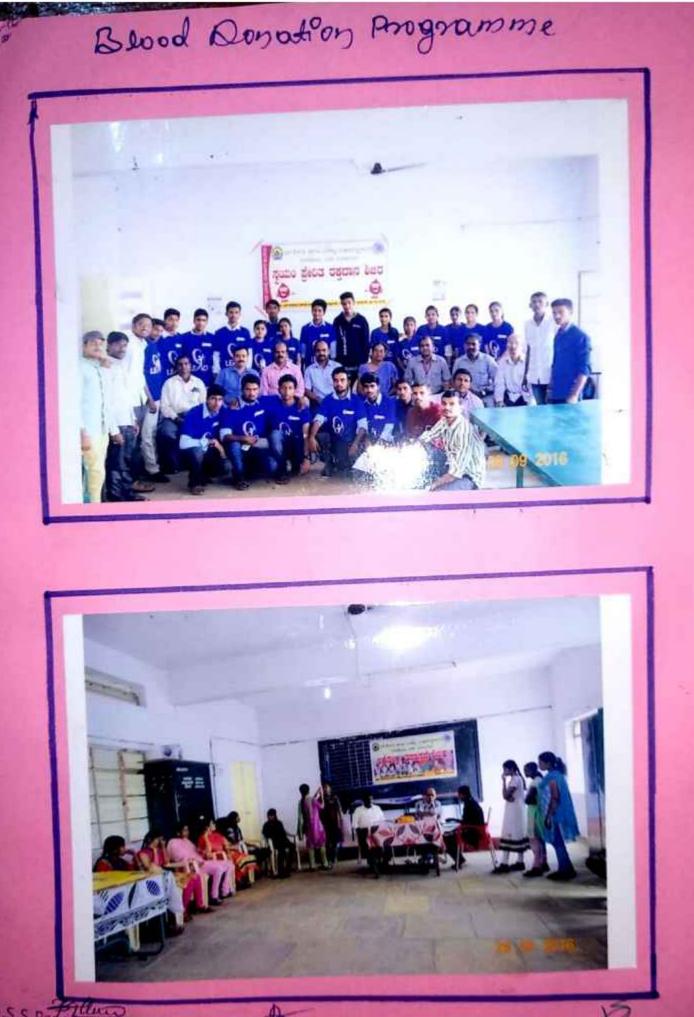

- 1) World Environment day was observed on 05/6/2020 in association with Eco-Club and Dept. of Science.
- 2) Sadabhavan Day was observed on 20-8-2020 in association with YRC. And Total No. of Students participated in the event were 100.
- 3) Fit India Programme was organized on 28/08/2020 in association with YRC. And Total No. of Students participated in the event were 25.
- 4) Celebration of NSS Day on 24/9/2020 And Total No. of Students participated in the event were 200.
- 5) COVID-19 Test Camp was organized on 12/11/2020 in association with YRC, NCC, Covid-19 Cell & Taluk Health Office Talikoti Under the initiative of IQAC.
- 6) "World AIDS Day" was celebrated on 01/12/2020 in association with YRC and RRC Units. Total No. of Students participated in the event were 100.
- 7) 33rd Road Safety week was organized on 28-01-2021 in Association with NCC and YRC and with Police Department, Talikoti. Total No. of Students participated in the event were 100.
- 8) Pulse Polio Campaign was held on 2-02-2021 in Association with Community Health Centre, Talikoti. Total No. of Students participated in the event were 50.

#### 8) Celebration of NSS Day on 24/9/2020

N.S.S. Programme Officer IQAC Co-ordinator, S.K.Arts, Comm, and Science Collegs. K. College of Arts, Comm. & TALIKOTI-586214, Dist-Vijayapu&cience, Taliboti. Dist:Vijayapur