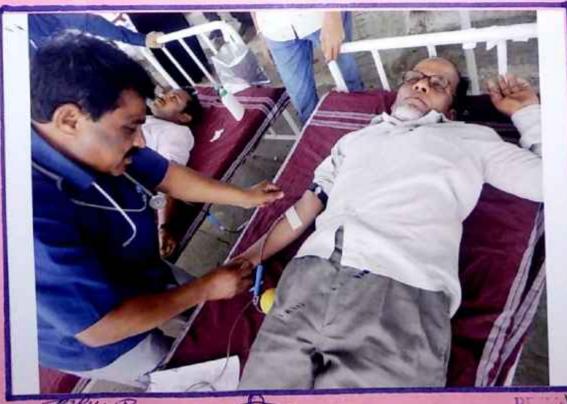

Impact of extension activities in sensitizing students to social issues and holistic development.

Blood Donation Camp is being conducted in NSS Unit Annual Special Camp, in College Campus and Talikoti Doctors Association.

| Year wise details of Blood collected in Units. |
|------------------------------------------------|
|------------------------------------------------|

| Year         | 2020-21 | 2019-20 | 2018-19 | 2017-18 | 2016-17 |
|--------------|---------|---------|---------|---------|---------|
| No. of units |         |         | 63      | 10      | 44      |