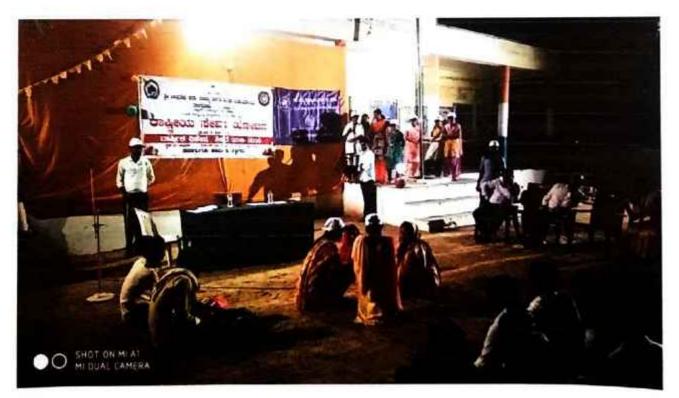

N.S.S. Provincime Officer S.K.Arts, Collins and College TALIKO FI-5002 F4, C.L. Vijayapur IQACCo-ordinator, s. K. College of Arts, Comm. & Science, Taliboti. Dist:Vijayapu

PRINCIPAL S. K. College of Arts, Comm, & Science, TALIKOTI-585214, Dist-Vijayapur 9) Valedictory Function of Annual Special Camp 2019-20