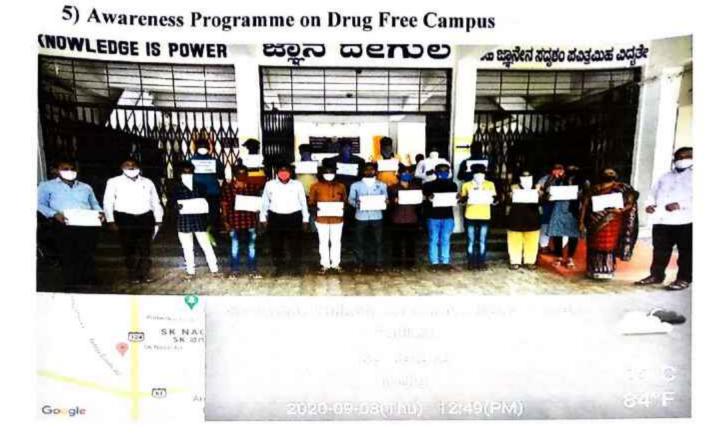

Estence College TALIKOTI-586214, Dist-Vijayapur Science, Talivoti. Dist:Vijayapur

PRINCIPAL S. K. College of Arts, Comm, & Science, TALIKOTI-586214, Dist-Vijayapur

# 1) World Environment Day was observed on 5/6/2020





N.S.S.Programme Officer IQAC Co-ordinator, S.K.Arts.Comm.and Science College S. K. College of Arts, Comm. & TALIKOTI-586214, Dist-Vijayapur Science, Talikoti. Dist:Vijayapur

TO

PRINCIPAL S. K. College of Arts, Comm, & Science, TALIKOTI-586214, Dist-Vijayapur

## 2) Distribution of Mask At college Campus on 18/06/2020





3) Sadabhavan Day was observed on 20-8-2020 in association with YRC.



N.S.S.Programme Officer IQAC Co-ordinator, S.K.Arts,Comm,and Science College S. K. College of Arts, Comm. & TALIKOTI-586214, Dist-Vijayapur Control, Tallvoti, Dist:Vijayapur

to





N.S.S.Programme Officer K.Arts,Comm,and Science College ALIKOTI-586214, Dist-Vijayapur

I Q A C Co-ordinator, S. K. College of Arts, Comm. & Crience, Talikoti. Dist:Vijayap







#### 8) Celebration of NSS Day on 24/9/2020





N.S.S. Programme Officer IQAC Co-ordinator, S.K.Arts, Comm, and Science Collegs. K. College of Arts, Comm. & TALIKOTI-586214, Dist-Vijayapu&cience, Taliboti. Dist:Vijayapur

9) Celebration of Gandhi Jayanti and Lal bahaddur Shastri Jayanti on 02/10/2020







N.S.S.Programme Officer S.K.Arts,Comm,and Science College TALIKO (1-536214, Dist-Vijayapur Science, Talifoti, Dist:Vijayapur



N.S.S.Programme Officer S.K.Aris, Comm, and Science College S. K. College of Arts, Comm. & TALIKO FI-586214, Dist-Vijayapur

IQAC Co-ordinator, Science, Taliboti. Dist: Vijayapur