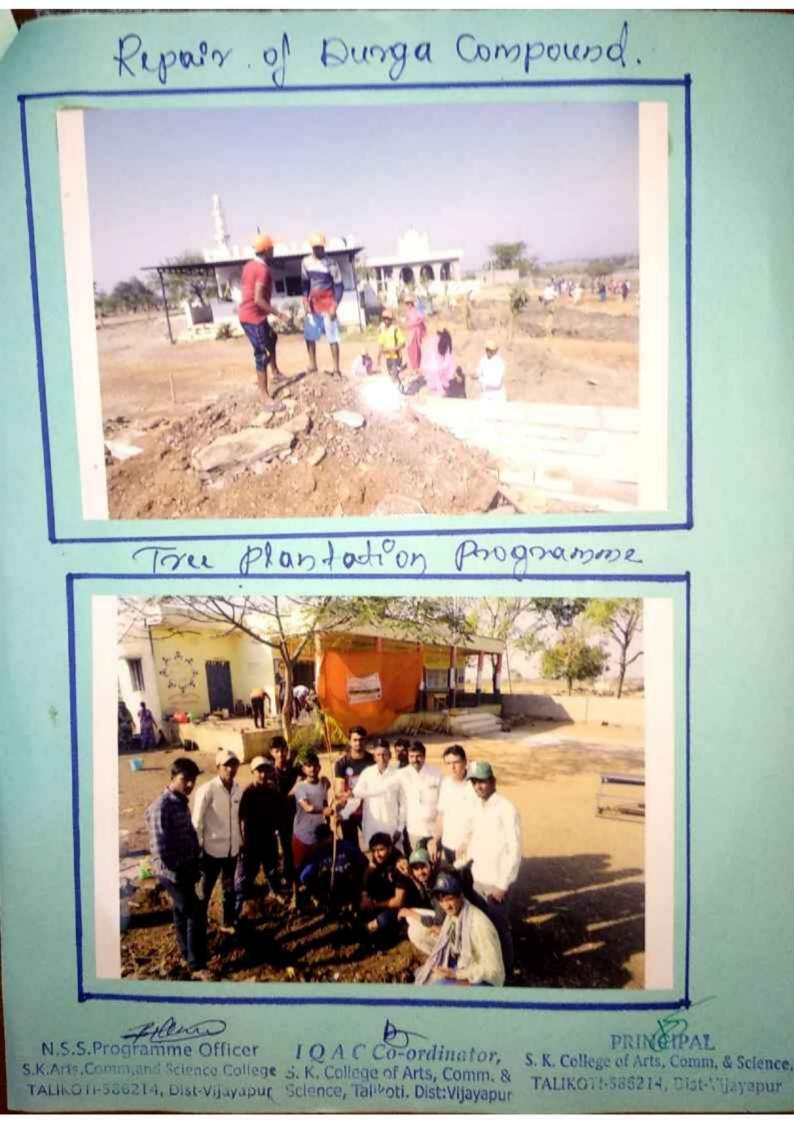

- Main Projects:
- e) Repair of Approach Roads.
- f) Digging Soakage pits.
- g) Repair of primary School compound wall.
- h) Repair of Durga Compound.
- i) Cleaning Darga Campus.
- 4) Other Projects:
  - c) Cleaning the primary school ground.
  - d) AIDS/ Tobaco / Cancer Awareness Programme

During the camp we under took the following projects.

- Main Projects:
- a) Repair of Approach Roads.
- b) Digging Soakage pits.
- c) Repair of primary School compound wall.
- d) Repair of Durga Compound.
- e) Cleaning Darga Campus.
- 2) Other Projects:
  - a) Cleaning the primary school ground.
  - b) AIDS/ Tobaco / Cancer Awareness Programme

# Tree Plantation Programme

N.S.S.Programme Officer I Q A C Co-ordinator, S.K.Arts, Comm. ance College. K. College of Arts, Comm. & The Officer Talicoti. Dist: Vijayapur

S. K. College of Arts, Comm, & Science, TALIKOTI-586214, Dist-Vijsyapur

### **Tree Plantation Programme**