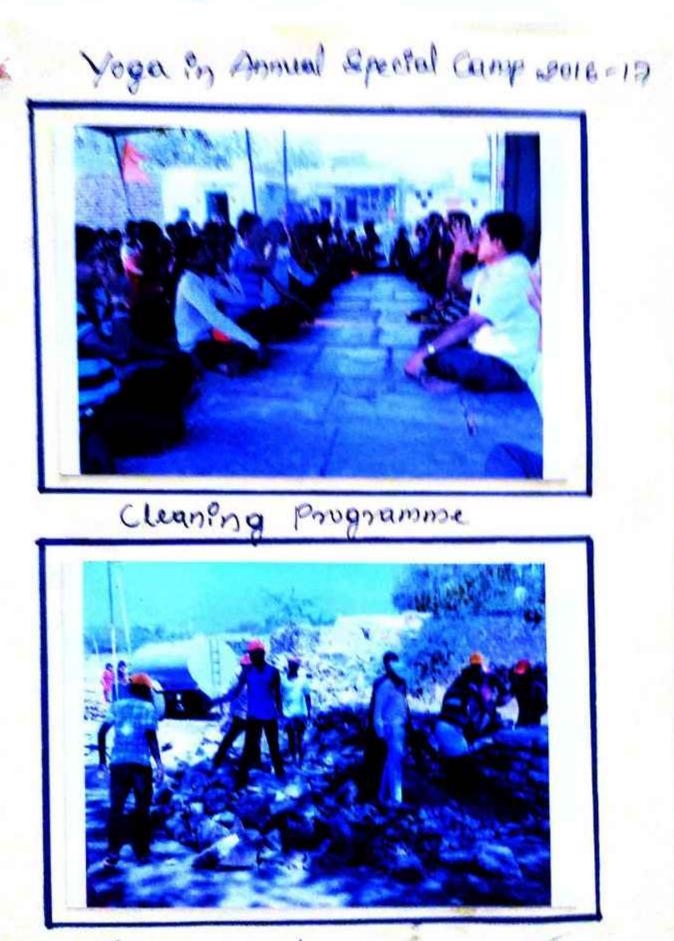

During the camp we under took the following projects.

- 1) Main Projects:
- a) Repair of Approach Roads Maskanal.
- b) Digging Soakage pits.
- c) Repair of Sangameshwara Temple compound wall.
- d) Population Control Awareness Campaign
- e) Awareness on Cash less Economy and Awareness on PAN Card
- f) Vaccine for Sheep, Goats and Cows
- g) Health Check up Camp
- 2) Other Projects:
  - a) Literacy Awareness Campaign & Survey
  - b) AIDS/ Tobaco / Cancer Awareness Programme