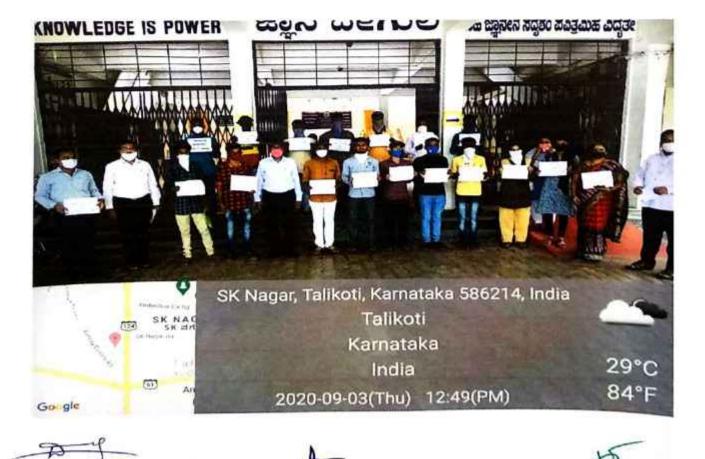

19) 5 Days Covid-19 Vaccination Drive was held from 28-06-2021 to 2-07-2021 in association with NCC, YRC, Covid-19 Cell and Community Health Centre Talikoti.

20) Four NSS Volunteers participated in SSLC Examination Centre from 19<sup>th</sup> and 22<sup>nd</sup> June 2021, under the Scheme of Youth for Seva as per the Guidelines of NSS Cell, RCU Belagavi.