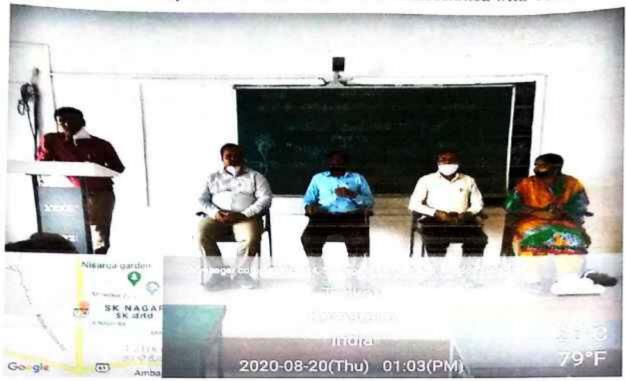

- 1) World Environment day was observed on 05/6/2020 in association with Eco-Club and Dept. of Science.
- 2) Sadabhavan Day was observed on 20-8-2020 in association with YRC. And Total No. of Students participated in the event were 100.
- 3) Fit India Programme was organized on 28/08/2020 in association with YRC. And Total No. of Students participated in the event were 25.
- 4) Celebration of NSS Day on 24/9/2020 And Total No. of Students participated in the event were 200.
- 5) COVID-19 Test Camp was organized on 12/11/2020 in association with YRC, NCC, Covid-19 Cell & Taluk Health Office Talikoti Under the initiative of IQAC.
- 6) "World AIDS Day" was celebrated on 01/12/2020 in association with YRC and RRC Units. Total No. of Students participated in the event were 100.
- 7) 33rd Road Safety week was organized on 28-01-2021 in Association with NCC and YRC and with Police Department, Talikoti. Total No. of Students participated in the event were 100.
- 8) Pulse Polio Campaign was held on 2-02-2021 in Association with Community Health Centre, Talikoti. Total No. of Students participated in the event were 50.