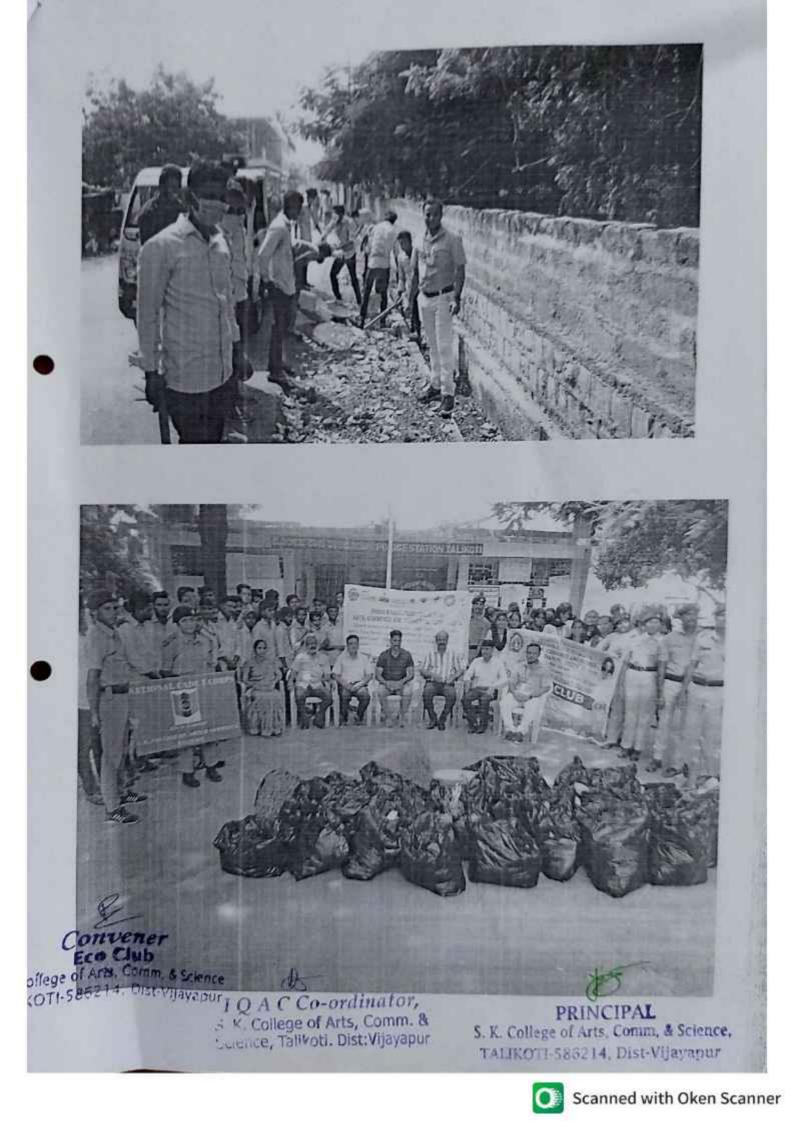

**Eco Club:** Eco Club organises activities like tree plantation, cleanliness drives both inside and outside the campus. It organises tree plantation programmes, world Environment Day, Ozone Day etc. programmes to keep environment clean and green.