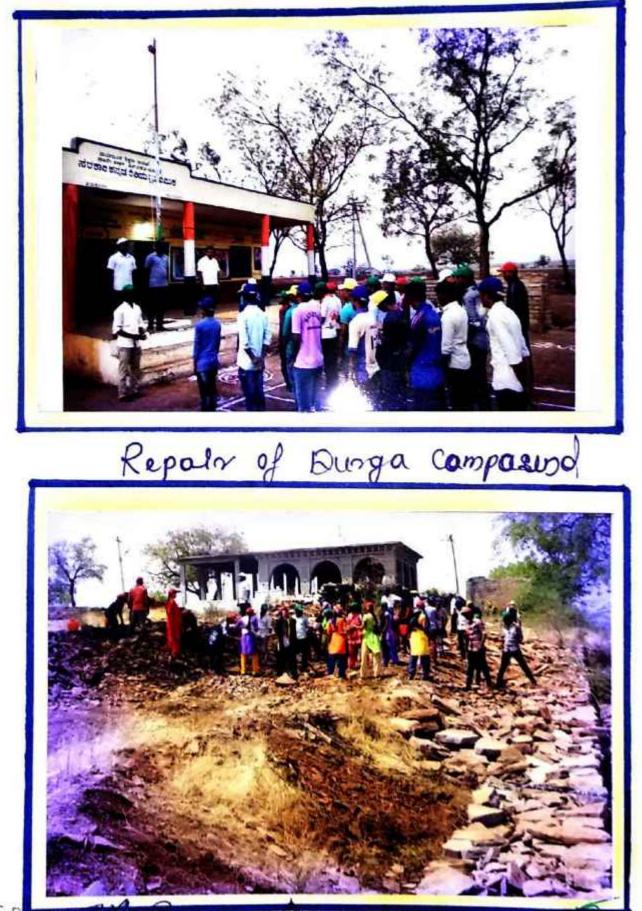

- Main Projects:
- e) Repair of Approach Roads.
- f) Digging Soakage pits.
- g) Repair of primary School compound wall.
- h) Repair of Durga Compound.
- i) Cleaning Darga Campus.
- 4) Other Projects:
  - c) Cleaning the primary school ground.
  - d) AIDS/ Tobaco / Cancer Awareness Programme

During the camp we under took the following projects.

- Main Projects:
- a) Repair of Approach Roads.
- b) Digging Soakage pits.
- c) Repair of primary School compound wall.
- d) Repair of Durga Compound.
- e) Cleaning Darga Campus.
- 2) Other Projects:
  - a) Cleaning the primary school ground.
  - b) AIDS/ Tobaco / Cancer Awareness Programme