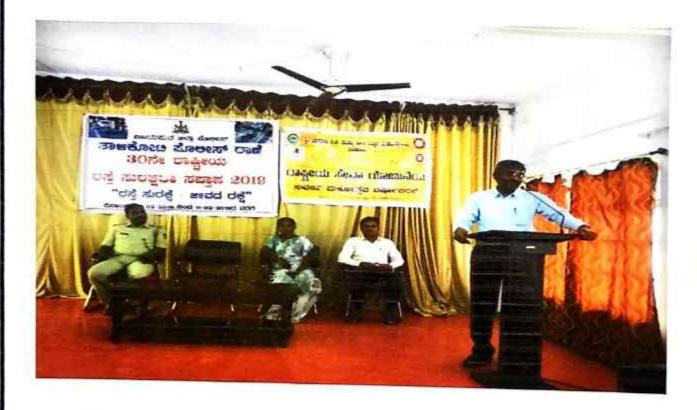

# NSS Day Celebration on 24/09/2018

N.S.S.Programme Officer S.K.Arts,Comm,and Science College

IQAC Co-ordinator, K. College of Arts, Comm. & PRINCIPAL Science, Talikoti Distrivitarias K. College of Arts, Conur. & Sc On 9-2-2019 The 30th National Road Safety Week was celebrated in collaboration with the local police station. Mr Govindgowda Patil, PSI of Talikoti, conveyed the rules of safe traffic. 120 volunteers were participated in the function.