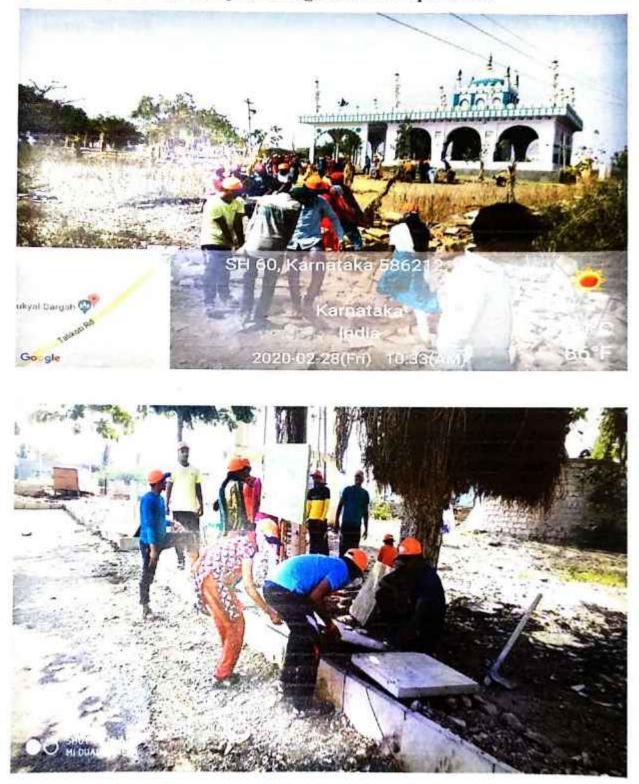

### Special Camp Report 2019-20

As per the guidelines of RCUB NSS office, this year we conducted the special camp at adopted village Mukihal which is 12 kms from our college. It was the third camp in this area. The camp held from 24/02/2020 to 01/03/2020 for 7 days. Total strength of the camp was 100 volunteers and 4 staff members.On 24/02/2020 the camp was inaugurated by the chairman of our college Shri. V.C Hiremath. Special talk delivered by Shri. S.A. Sarur Chairman V.V.Sangha's Talikoti.

During the camp we under took the following projects.

- 1) Main Projects:
- a) Construction of embankments around the plant.
- b) Tying the plant.
- c) Repair of Durga Compound.
- d) Cleaning Durga Campus.
- 2) Other Projects:
  - a) Cleaning the primary school ground.
  - b) AIDS/ Tobaco / Cancer Awareness Programme

Apart from the above projects we had conducted special lecture programmes & Cultural Programmes in the evening. Eminent speakers & Government officials were invited. The topics were role forest in environment protection, Animal Husbandry and environment protection, AIDS/ HIV Awareness rally, Drug Abuse Eradication Rally etc. The volunteers were grouped in to 5 teams & the names of great Vijayapura rivers. Grouping of volunteers in to teams inspired them to take active part & achieve distinct results.