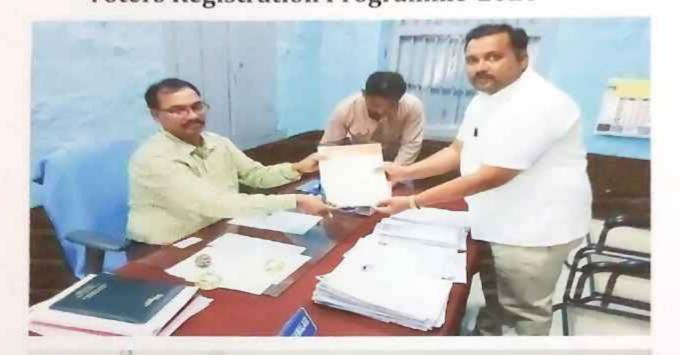

## Jointly Organising "VOTERS REGISTRATION PROGRAMME"

INNOGRATION CHIEF GUEST GUEST : V.C.HIREMATH CHAIRMAN OF S.K.COLLEGE TALIKUTI

:ANILKUMAR DHAVALAGI TAHASHILDAR TALIKOTI

S. S. ANGADI

V.C.TONASHVAL SHIRSTONA

#### "ಮತದಾರರ ಮಿಂಚಿನ ನೋಂದಣಿ"

ಮಹಾವಿದ್ಯಾಲಯದಲ್ಲಿ "ತಹಶೀಲ್ದಾರ ತಾಳಿಕೋಟ, ಮತ್ತು ಚುಣಾವಣಾ ಸಾಕ್ಷರತಾ ಕೂಟ" ಸಂಯುಕ್ತಾಶ್ರಯದಲ್ಲಿ ಮತದಾರರ ಮಿಂಚಿನ ನೋಂದಣಿ ಕಾರ್ಯಕ್ರಮವನ್ನು ನೇರವೇರಿಸಲಾಯಿತು. ಕಾರ್ಯಕ್ರಮವನ್ನು ವಿ.ಸಿ.ಹಿರೇಮಠ ಅವರು ಉದ್ಘಾಟಿಸಿದರು, ಮುಖ್ಯ ಅತಿಥಗಳಾದ ತಹಶೀಲ್ದಾರ ಅನೀಲಕುಮಾರ ಧವಳಗಿ ಅವರು 18 ವರ್ಷ ಮೇಲ್ಪಟ್ಟ ವಿದ್ಯಾರ್ಥಿಗಳಿಗೆ ಕಡ್ಡಾಯವಾಗಿ ಮತದಾರರ ಪಟ್ಟಿಯಲ್ಲಿ ಪಟ್ಟಿಗೆ ಹೆಸರು ನೊಂದಾಯಿಸಲು ಮತ್ತು ಅರ್ಜಿಗಳನ್ನು ಸಲ್ಲಿಸಬೇಕು ಹಾಗೂ ಮತದಾರರ ಮಿಂಚಿನ ನೋಂದಣಿಯು 2020 ಜನೇವರಿ 06, 07, 08, 09, ಮತ್ತು 10ರ ವರೆಗೆ ಅವಕಾಶವಿದ್ದು ಅದರ ಸದುಪಯೋಗ ಪಡೆದುಕೊಳ್ಳಲು ತಿಳಿಸಿದರು. ಅಧ್ಯಕ್ಷತೆ ವಹಿಸಿದ ಡಾ.ಎಂಎಸ್.ಪಾಟೀಲ ಪ್ರಾಚಾರ್ಯರು ವಿದ್ಯಾರ್ಥಿಗಳಿಗೆ ರಾಷ್ಟ್ರದ ಭವಿಷ್ಯವನ್ನು ರೂಪಿಸಲು ಪ್ರಚಾಪ್ರಭುತ್ವ ವ್ಯವಸ್ಥೆಯಲ್ಲಿ ಯುವಕರ ಪಾತ್ರ ಮಹತ್ವವಾಗಿದೆ ಎಂದು ತಿಳಿಸಿದರು.

ಕಾರ್ಯಕ್ರಮವನ್ನು ಸಂಚಾಲಕರಾದ ಡಾ.ಅಜೀಯ ಅಬ್ಬಾರ ನಿರೂಪಿಸಿದರು, ಪ್ರೊ.ಆರ್.ವಿ.ಜಾಲವಾದಿ ಅವರು ಸ್ವಾಗತಿಸಿದರು ಹಾಗೂ ಪ್ರೊ.ಕೆ.ಬಿ.ದೇಸಾಯಿ ವಂದಿಸಿದರು.

> PRINCIPAL, S.K. College of Arts, Comm. & Science, TALIKOTI, Dist: Vijayaput