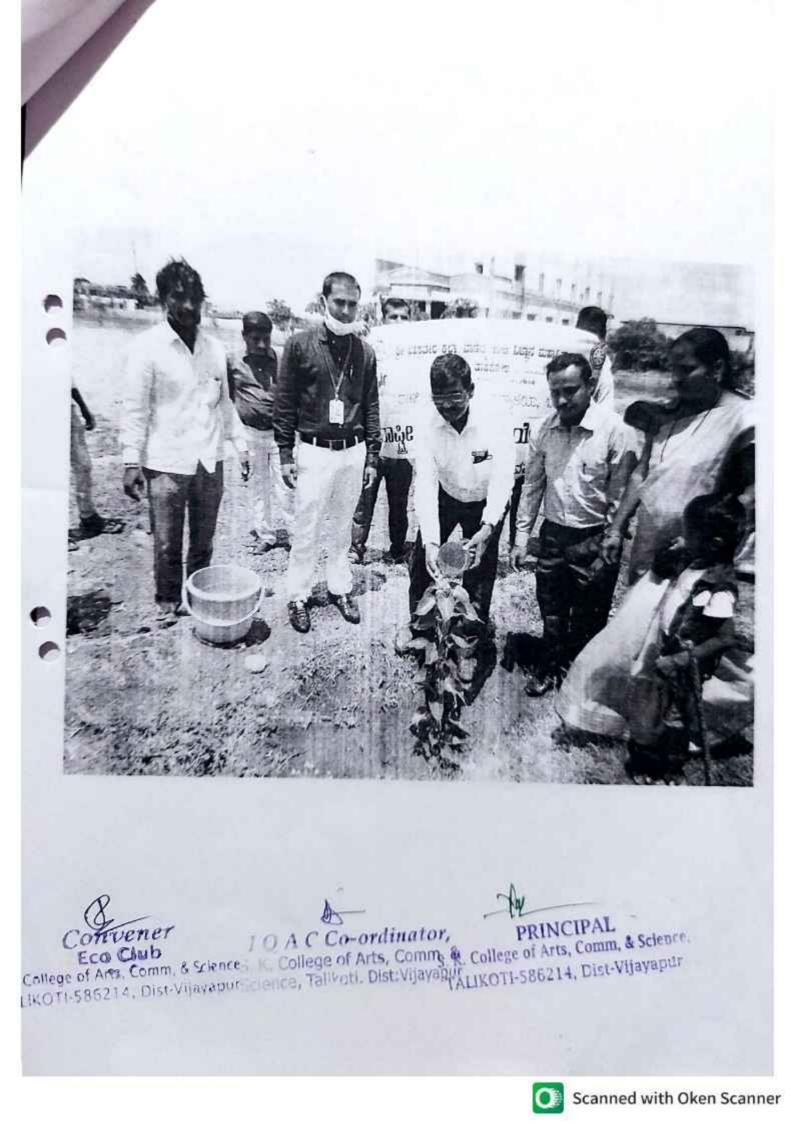

**Eco Club:** Eco Club organises activities like tree plantation, cleanliness drives both inside and outside the campus. It organises tree plantation programmes, world Environment Day, Ozone Day etc. programmes to keep environment clean and green.

# Tree Plantation Programme

N.S.S.Programme Officer I Q A C Co-ordinator, S.K.Arts, Comm. ance College. K. College of Arts, Comm. & The Officer Talicoti. Dist: Vijayapur

S. K. College of Arts, Comm, & Science, TALIKOTI-586214, Dist-Vijsyapur

### **Tree Plantation Programme**