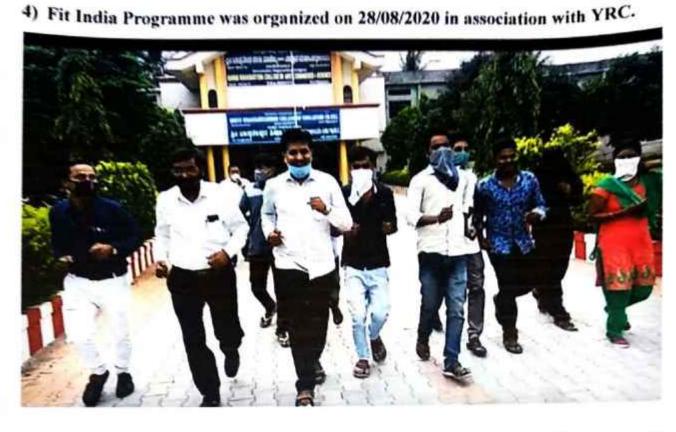

- 1) World Environment day was observed on 05/6/2020 in association with Eco-Club and Dept. of Science.
- 2) Sadabhavan Day was observed on 20-8-2020 in association with YRC. And Total No. of Students participated in the event were 100.
- 3) Fit India Programme was organized on 28/08/2020 in association with YRC. And Total No. of Students participated in the event were 25.
- 4) Celebration of NSS Day on 24/9/2020 And Total No. of Students participated in the event were 200.
- 5) COVID-19 Test Camp was organized on 12/11/2020 in association with YRC, NCC, Covid-19 Cell & Taluk Health Office Talikoti Under the initiative of IQAC.
- 6) "World AIDS Day" was celebrated on 01/12/2020 in association with YRC and RRC Units. Total No. of Students participated in the event were 100.
- 7) 33rd Road Safety week was organized on 28-01-2021 in Association with NCC and YRC and with Police Department, Talikoti. Total No. of Students participated in the event were 100.
- 8) Pulse Polio Campaign was held on 2-02-2021 in Association with Community Health Centre, Talikoti. Total No. of Students participated in the event were 50.