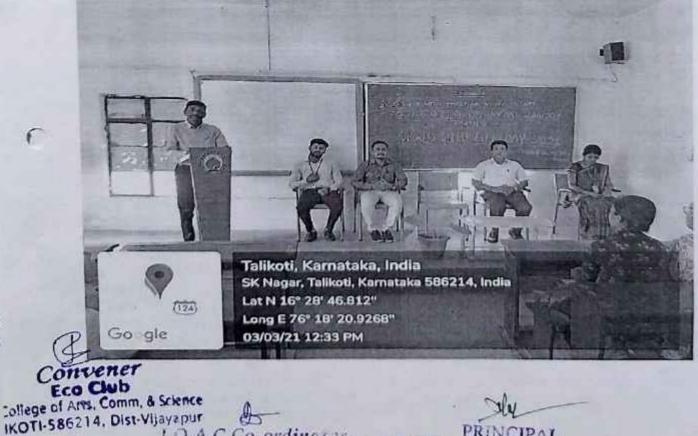

27) Tree plantation program was held on 15-8-2021 in association with Eco-Club on account of Azadi ka Amrit mahotsav @75.

Talikoti, Karnataka, India SH 124, Talikoti, Karnataka 586214, India Lat 16.479444° Long 76.306488° 15/08/21 10:23 AM