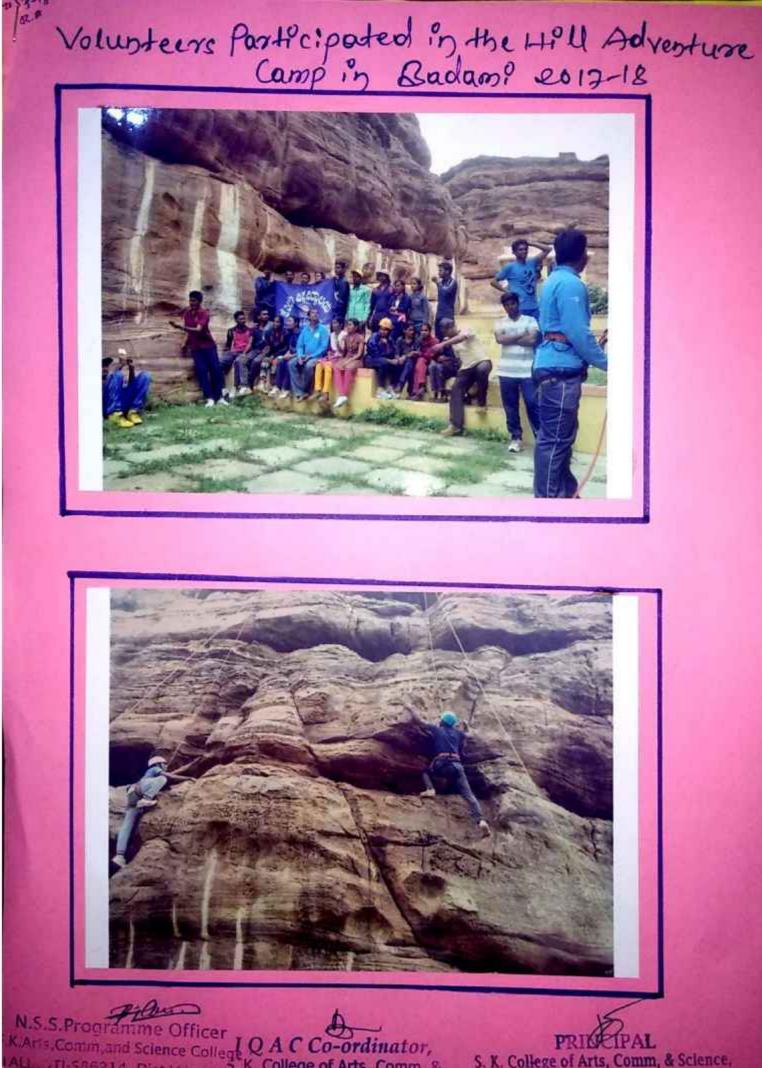

 Two volunteers participated in the Hill Adventure Camp in Badami on 28, 29 and 30 August 2017.

5) Constitutional Sculptor Dr. BR Ambedkar's 126th Jayanthi program was organized by the Diabetes and Blood Pressure Testing Camp in collaboration with the local community centre. A total of 350 people were inspected.