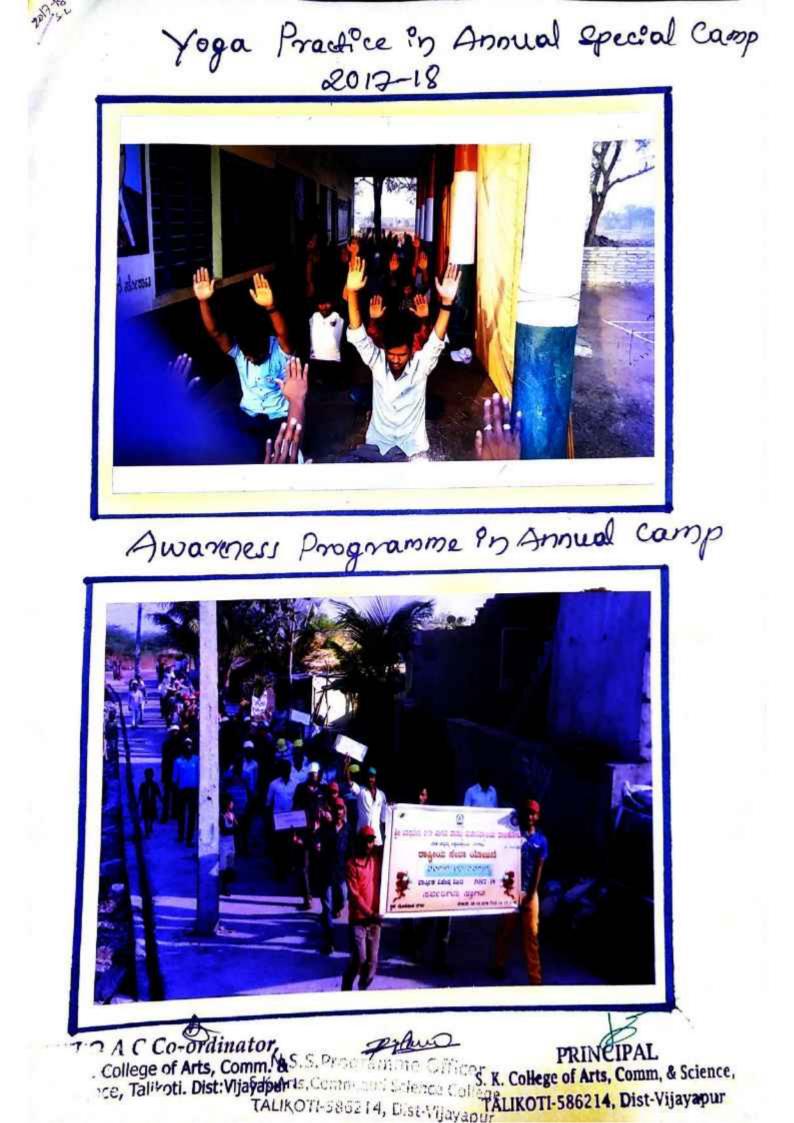

## Yoga Practice in Annual special camp

S.K.Aris Command Science College of Arts, Comm. & TAIR 2019385314, Dist-Vijayagelence, Talikoti. Dist:Vijayapur

S. K. College of Arts, Comm, & Scien TALING 1-586214, Dist-Vijayapur

NSS units organise and participate in various Community Oriented activities like;

- ➢ Health awareness campaign.
- Blood Donation camps.
- ➢ Eye check up camps.
- ▶ Rain water harvesting and water management awareness campaign.
- AIDS awareness programme.
- Swaccha Bharat Abhiyan.
- Plantation Programme.
- ➢ National Integrity Day.