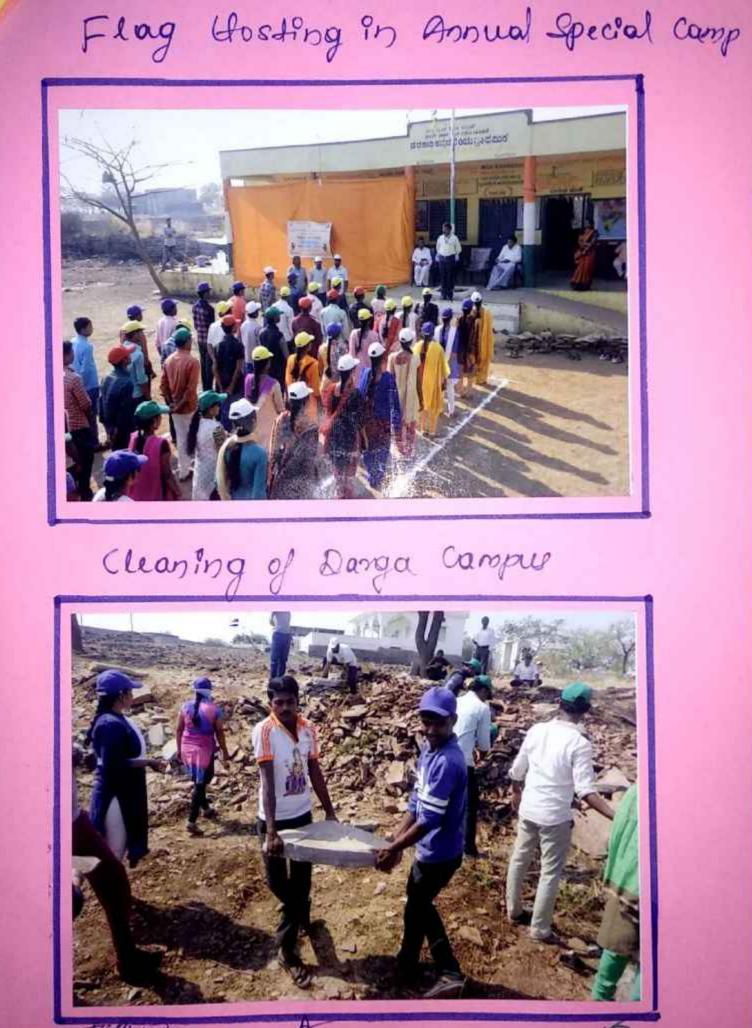

During camp, every day morning flag hosting and yoga activities regularly conducted.

N.S.S.Programme Officer IQAC Co-ordinator, S.K.Arts, Command Science College d. K. College of Arts, Comm. & TALII GIT-320214, East-Vijayapur

## 2) Morning flag hosting in Annual Special Camp

N.S.S.Programme Officer S.K.Aris, Comm, and Science College S. K. College of Arts, Comm. & TALIKO TI-586214, Dist-Vijayapur

PRINCIPAL S. K. College of Arts, Comm, & Science, TALIKO .: .20214, Dist-Vijayapur

4) Cleaning of Darga Campus During Annual Camp 2019-20

SUSPECTATION PLUG ON CALLAR

N.S.S. Programme Officer S.K.Arts, Comme Officer TALILO 11 Stronger College TALILO 11 Stronger College TALILO 11 Stronger College TALILO 11 Stronger College