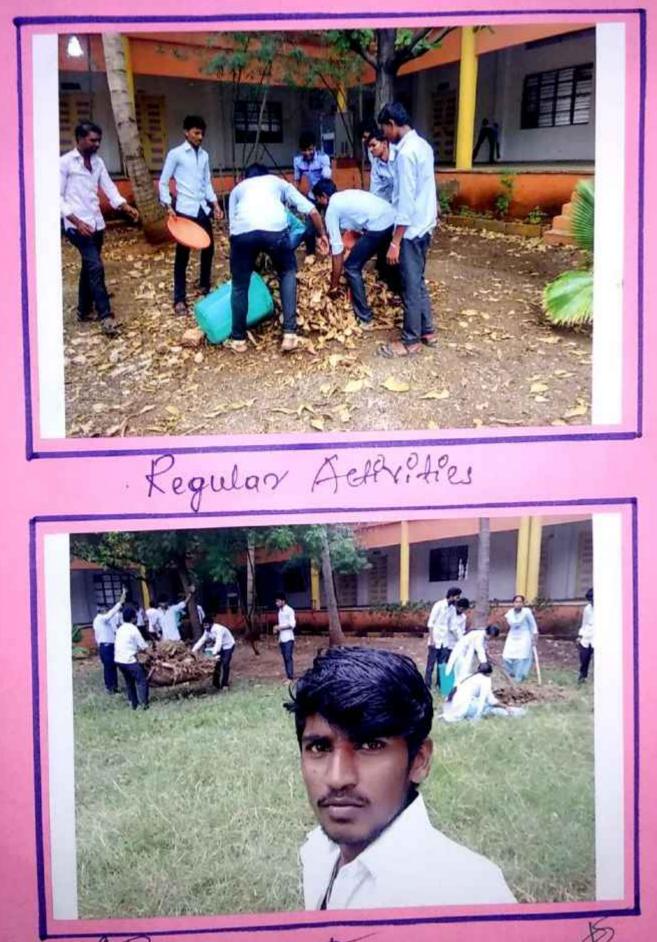

Our unit undertook a good number of projects like cleaning primary school Ground, celebration of Independence and Republic Days. Health Checkup Camp, Blood Camp, AIDS awareness programme, Tree plantation, protection of Historical Monuments etc. Most of the periods were conducted in college campus and few periods were devoted to adopted village Maskanal.

- 21-06-2016 International Yoga Day was Observed
- · On 15-08-2016 Independence Day celebrated.
- 19-08-2016 Under Swatch Bharat Abiyan Community Health Centre and Police Station Ground Cleaned.
- 24-09-2016 N.S.S. Day Celebrated
- Tree Plantation Drive at Public Garden and Police Ground
- Digital Economy Campaign.
- AIDS Awareness Campaign 21-01-2017
- Participated in National Disaster Management Training Organaised by NDRF (AP) and District Administration, Vijayapur
- National Youth Week was celebrated from 12-1-2017 to 19-1-2017
- College Level Special Camp held at Masakanal from 10-03-2017 to 16-03-2017
- Our Unit has participated in various activities organized by Red Ribbon Club & District AIDS Prevention & Control Unit
- 08 Volunteers Participated in Leadership Development Training Organised by RUDSET, Vijayapur.

# Regular Activities

S.S. Programme Officer Its, Comm, and Science Coller I Q A C Co-ordinator, KOTI-586214, Dist-Vijayapor, K. College of Arts, Comm. & Science, Tallkoti, Dist:Vijayapur

SNS. Programme Officer I Q A C Co-ordinator, MA Comm, and Science Collig K. College of Arts, Comm. & APTI-586214, Dist-Vijayapur

Tree Plantation

K.Arts.Comm, and Science College

TQ'A C Co-ordinatory S. K. College of Arts, Com Science, Talikoti. Dist:Vijayapur

PRINCIPAL S. K. College of Arts, Comm, & Science TALIKOTI-586214, Dist-Vijayapur