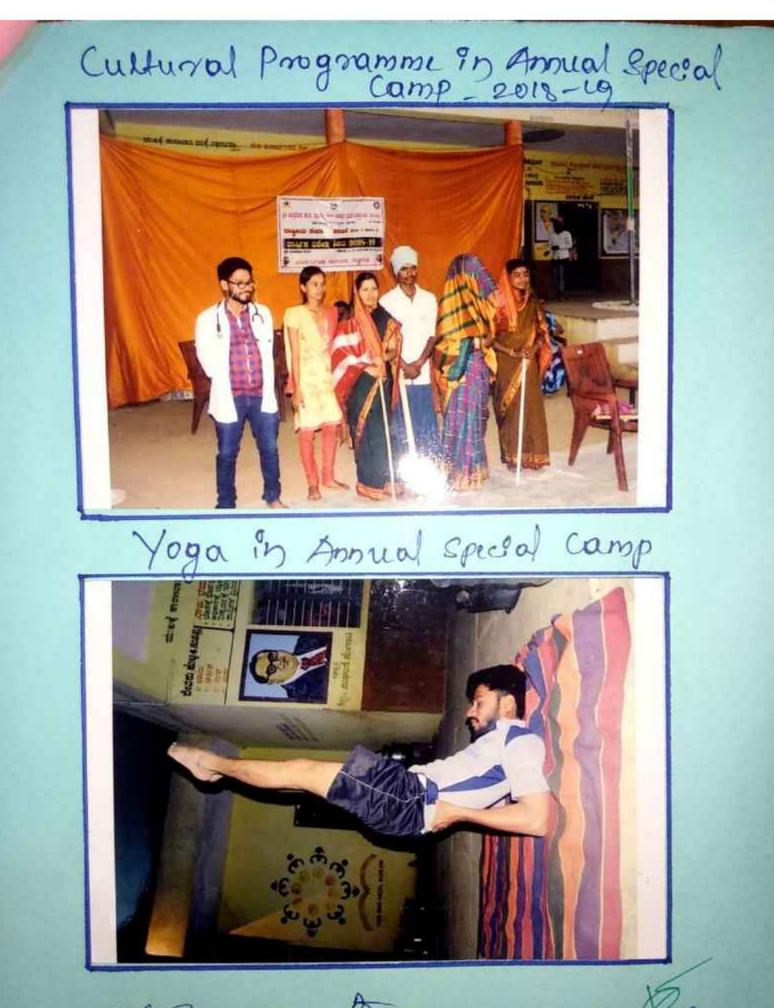

#### 7) Culture Programme in Annual Special Camp 2019-20

N.S.S.Programme Officer S.K.Arts, Comm, and Science College TALIKOTI-586214, Dist-Vijayapur

IQACCo-ordinator, S. K. College of Arts, Comm. & Sclence, Talivoti. Dist:Vijayapur S. K. College of Arts, Comm, & Science,

# Cultural Programme in Annual Special Camp-2018-19

N.S.S.Progradie College S. K. College of Arts, Comm. & S.K.Arts, Command Science College S. K. College of Arts, Comm. & TALIKO II-586214, Dist-Vijayapur Gcience, Talivoti. Dist:Vijayapur S. K. College of Arts, Comm, & Science