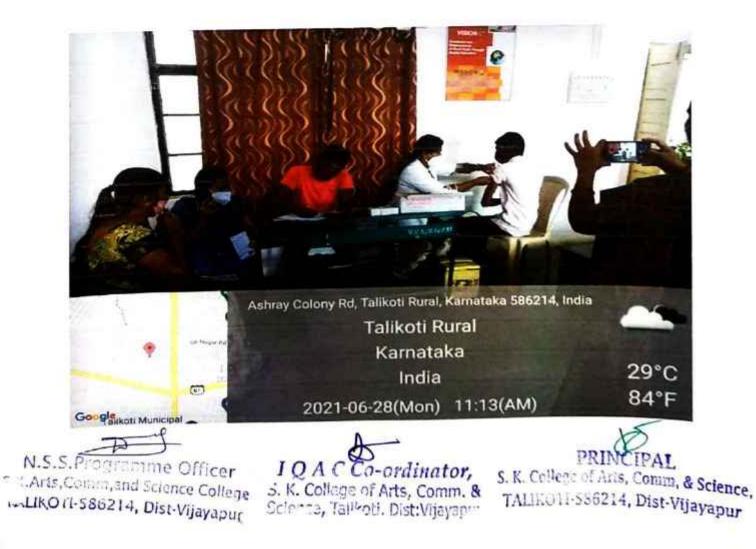

- 1) World Environment day was observed on 05/6/2020 in association with Eco-Club and Dept. of Science.
- 2) Sadabhavan Day was observed on 20-8-2020 in association with YRC. And Total No. of Students participated in the event were 100.
- 3) Fit India Programme was organized on 28/08/2020 in association with YRC. And Total No. of Students participated in the event were 25.
- 4) Celebration of NSS Day on 24/9/2020 And Total No. of Students participated in the event were 200.
- 5) COVID-19 Test Camp was organized on 12/11/2020 in association with YRC, NCC, Covid-19 Cell & Taluk Health Office Talikoti Under the initiative of IQAC.
- 6) "World AIDS Day" was celebrated on 01/12/2020 in association with YRC and RRC Units. Total No. of Students participated in the event were 100.
- 7) 33rd Road Safety week was organized on 28-01-2021 in Association with NCC and YRC and with Police Department, Talikoti. Total No. of Students participated in the event were 100.
- 8) Pulse Polio Campaign was held on 2-02-2021 in Association with Community Health Centre, Talikoti. Total No. of Students participated in the event were 50.

N.S.S.Programme Officer S.K.Aris, Comm, and Science College S. K. College of Arts, Comm. & TALIKO FI-586214, Dist-Vijayapur

IQAC Co-ordinator, Science, Taliboti. Dist: Vijayapur

 COVID-19 Test Camp was organized on 12/11/2020 in association with YRC, NCC, Covid-19 Cell & Taluk Health Office Talikoti Under the initiative of IQAC.