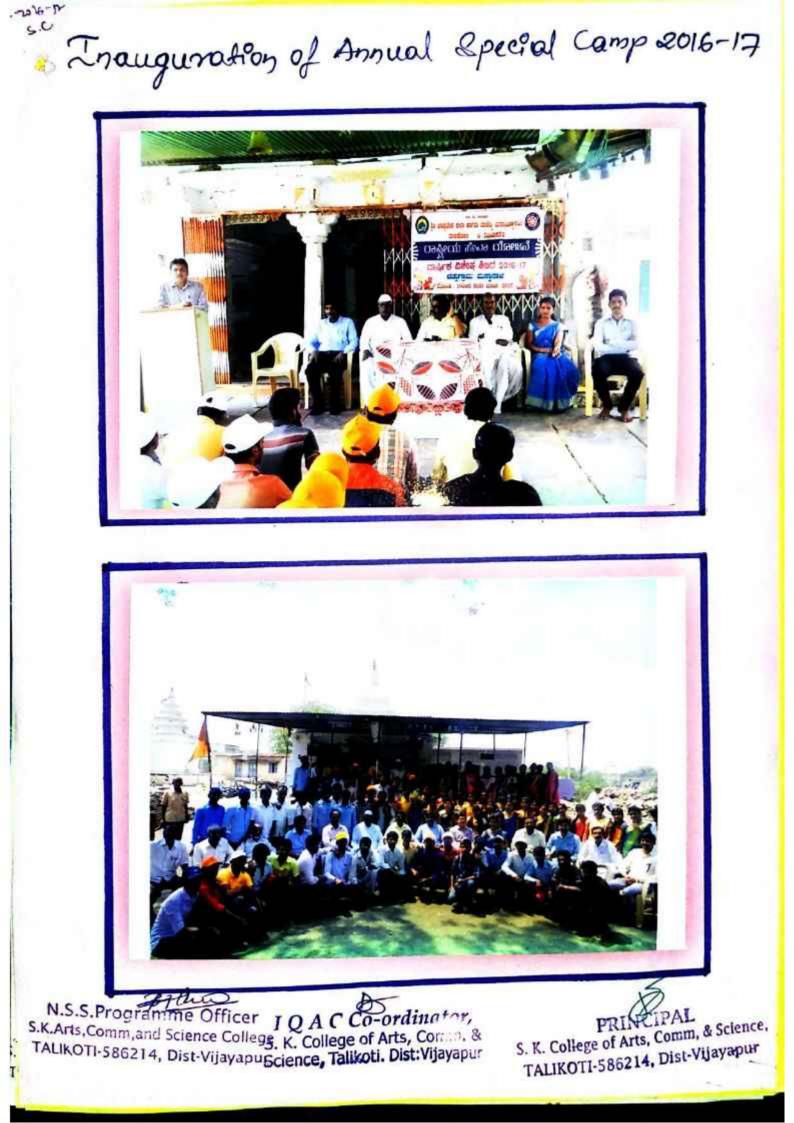

During camp, every day morning flag hojsting and yoga activities regularly conducted.

N.S.S.Programme Officer K.Arts, Comm, and Science College ALIKOTI-586214, Dist-Vijayapur

S. K. College of Arts, Comm. Science, Talikoti. Dist:Vijayapu PRINCIPAL S. K. College of Arts, Corum, & Science, TALIKOTI-586214, Dist Alleyapur

Apart from the above projects we had conducted special lecture programmes & Cultural Programmes in the evening. Eminent speakers & Government officials were invited. The topics were Role of Youth in Rural Development, 'Human Rights'' Cashless Business and Economic Progress'. Social Values, the importance of health, Swachh Bharat Abhiyan, Importance of voting in democracy, AIDS/ HIV Awareness rally, Drug Abuse Eradication Rally etc. The volunteers were grouped in to 5 teams & the names of kings of Karnataka. Grouping of volunteers in to teams inspired them to take active part & achieve distinct results.