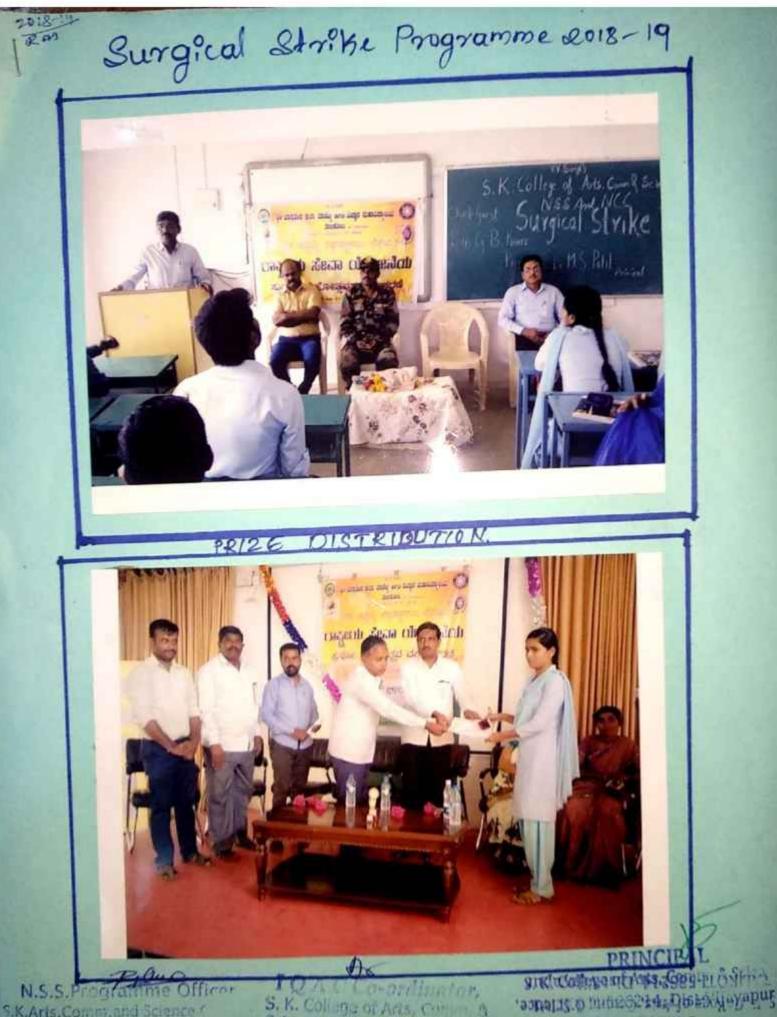

In the current year, our N.S.S. Units have organized special events as follows.

- On 28-8-2018 Rs.6500 collected and donated to Chief Minister Flood Relief Fund. 50
  volunteers were participated in the function.
- National Service Day and Golden Jubilee year was Celebrated on 24-9-2018. 100
  volunteers were participated in the function.
- 29-9-2018 The Parakrama Parva day was celebrated. 36 Battalion Vijayapur Subedar G.B.Khati arrived as guests. 100 volunteers were participated in the function.
- On 10-10-2018 the Swchcha Bharat Jatha was held in association with the local municipality.100 volunteers were participated in the function.
- National Voter Day was celebrated on 25-1-2019. The chief gust is Shri Nagendra Patil, he told to the students about the importance of voting. 100 volunteers were participated in the function.

- Two Volunteers were participated in District Level Youth Parliament held at Akkamahadevi Women's University, Vijayapur on 25-1-2019. Smt.C. B. Patil Programme officer Unit-2 was also present.
- Date: 30-1-2019 A 2 minute silence was observed in memory of the martyrs. 110 volunteers were participated in the function.
- Date: 9-2-2019 The 30th National Road Safety Week was celebrated in collaboration with the local police station. Mr Govindgowda Patil, PSI of Talikoti, conveyed the rules of safe traffic. 120 volunteers were participated in the function.
- On 21-27 February 2019 Annual Special Camp has been held at the adopted village Mukihal Dargah. 100 volunteers were participated in the function.
- On 5-11 March 2019 Two volunteers were participated in Rani Channamma University's National Integration Camp held at the Hindalga Company campus in Belgaum.
- On 13-19 March 2019 4 volunteers were participated in the District Level Leadership Training Camp organized by ASP Commerce College, Vijayapura.