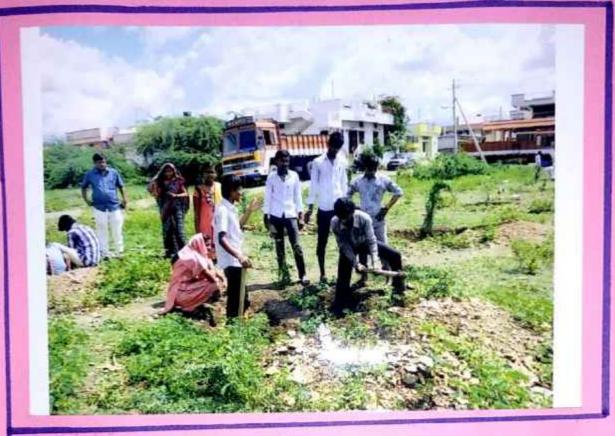

**Eco Club:** Eco Club organises activities like tree plantation, cleanliness drives both inside and outside the campus. It organises tree plantation programmes, world Environment Day, Ozone Day etc. programmes to keep environment clean and green.

# Tree Plantation Programme

N.S.S.Programme Officer I Q A C Co-ordinator, S.K.Arts, Comm. ance College. K. College of Arts, Comm. & The Officer Talicoti. Dist: Vijayapur

S. K. College of Arts, Comm, & Science, TALIKOTI-586214, Dist-Vijsyapur