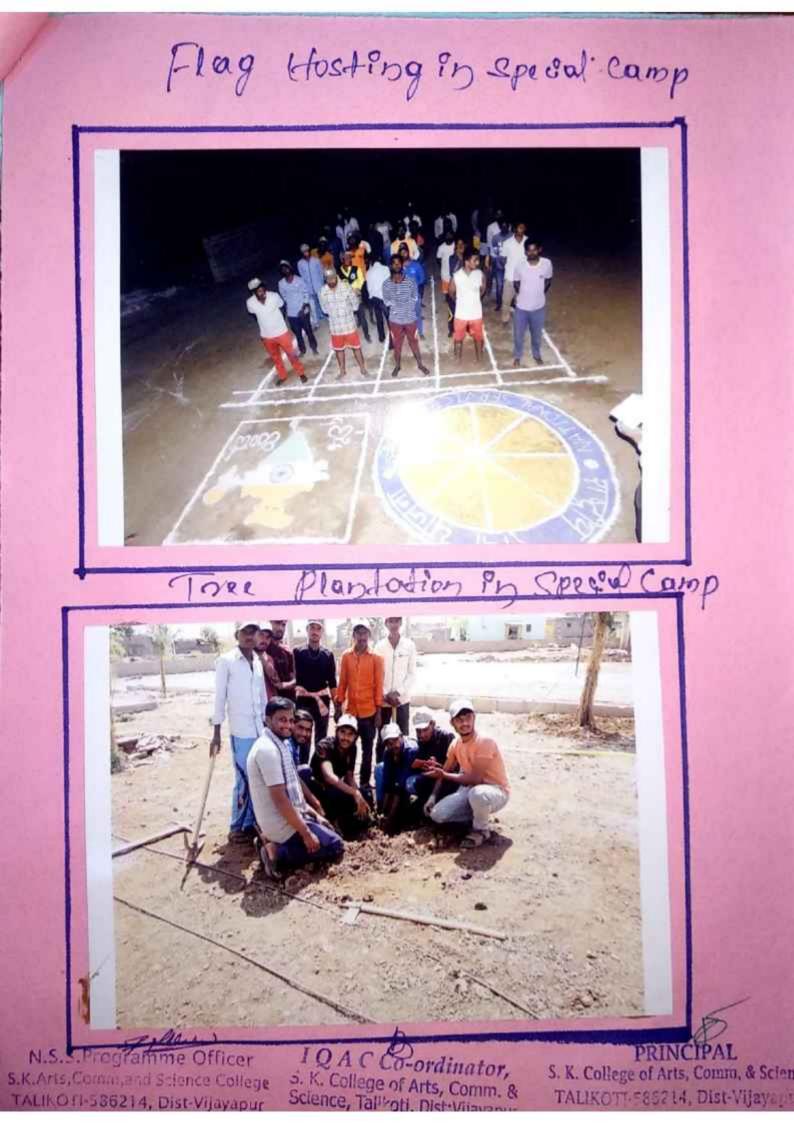

During camp, every day morning flag hosting and yoga activities regularly conducted.

N.S.S.Programme Officer IQAC Co-ordinator, S.K.Arts, Command Science College d. K. College of Arts, Comm. & TALII GIT-320214, East-Vijayapur

Taliboti. Dist:Vijayap

PRIN S. K. College of Arts, Comm, & Science, TALIKOTI-586214, Dist-Vijayapur

1) Inauguration of Annual Special Camp 2019-20 in adapted village Mukihal

N.S.S.Prograatinte Officer N.S.S.Progradatite Officer S.K.Arts,Comm,and Science College S.K. College of Arts, Comm. & TALIKOTI-586214, Dist-Vijavanur Science, Talivoti, Dist:Vijavanur

IQACCo-ordinator,

PRINCIPAL S. K. College of Arts, Comm, & Science, 100214, Dist-Vijayapur TALING.

## 2) Morning flag hosting in Annual Special Camp

N.S.S.Programme Officer S.K.Aris, Comm, and Science College S. K. College of Arts, Comm. & TALIKO TI-586214, Dist-Vijayapur

# Tree Plantation Programme

N.S.S.Programme Officer I Q A C Co-ordinator, S.K.Arts, Comm. ance College. K. College of Arts, Comm. & The Officer Talicoti. Dist: Vijayapur

S. K. College of Arts, Comm, & Science, TALIKOTI-586214, Dist-Vijsyapur

### **Tree Plantation Programme**

Tree Plantation

K.Arts.Comm, and Science College

TQ'A C Co-ordinatory S. K. College of Arts, Com Science, Talikoti. Dist:Vijayapur

PRINCIPAL S. K. College of Arts, Comm, & Science TALIKOTI-586214, Dist-Vijayapur

## Tree plantation