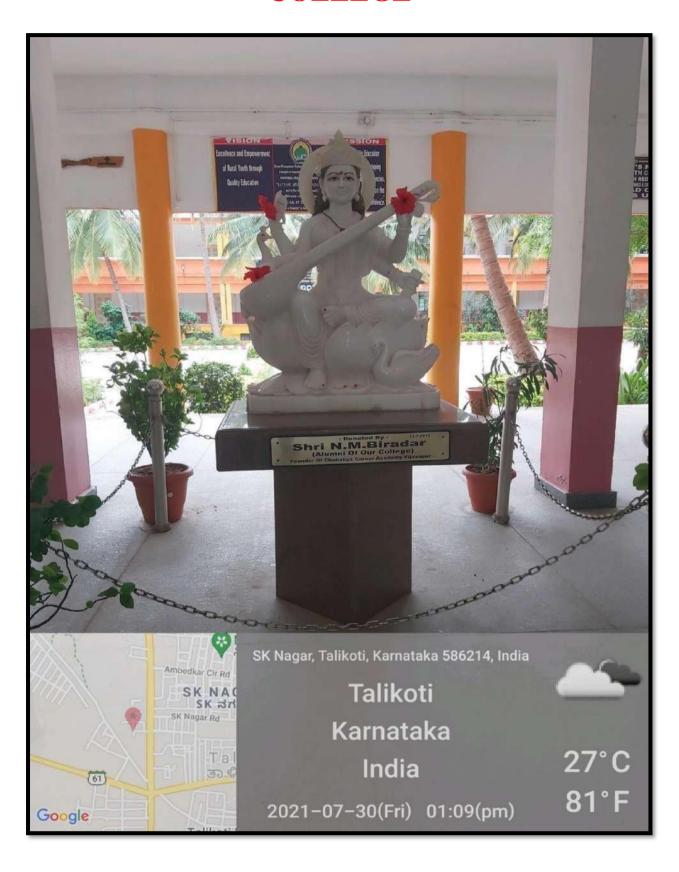

## FRONT VIEW OF COLLEGE BUILDING





# STATUE OF GODESS SARASWATIAT COLLEGE



# **INSIDE VIEW OF COLLEGE**



# **OFFICE ROOM**



## **PRINCIPAL CABIN**



#### **EXTERIOR VIEW OF LIBRARY**





# **COMPUTER LAB: Exterior View**





#### **BOTANY LAB: INTERIOR VIEW**





#### **ZOOLOGY LAB: INTERIOR VIEW**





#### PHYSICS LAB: INTERIOR VIEW





#### **CHEMISTRY LAB: INTERIOR VIEW**





# **IQAC ROOM: EXTERIORVIEW**



# **IQAC ROOM INTERIOR VIEW**



# **STAFF ROOM: EXTERIOR VIEW**



# **STAFF ROOM INTERIOR VIEW**



# INDOOR SPORTS ROOM: EXTERIOR VIEW



## **INDOOR SPORTS ROOM: INTERIOR VIEW**



#### **MULTY GYM: EXTERIOR VIEW**



## **MULTY GYM: INTERIOR VIEW**



#### **LADIES ROOM: EXTERIOR VIEW**



## SANITARY VENDING MACHINE VIEW



## **FUNCTION HALL EXTERIOR VIEW**



# **FUNCTION HALL: INTERIOR VIEW**



#### HAND BOLL GROUND





#### **BOLL