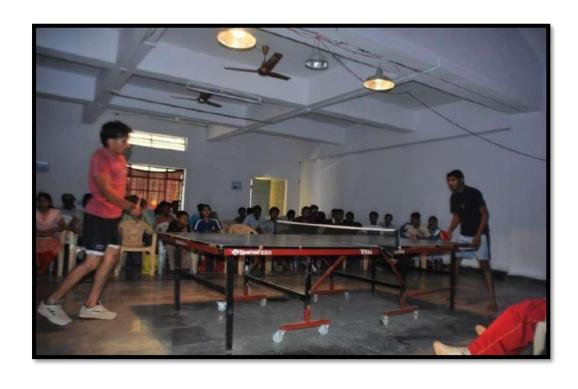

## FRONT VIEW OF COLLEGE BUILDING





# STATUE OF GODESS SARASWATIAT COLLEGE



# **INSIDE VIEW OF COLLEGE**



# **OFFICE ROOM**



## **PRINCIPAL CABIN**



#### **EXTERIOR VIEW OF LIBRARY**





# **COMPUTER LAB: Exterior View**





#### **BOTANY LAB: INTERIOR VIEW**





#### **ZOOLOGY LAB: INTERIOR VIEW**





#### PHYSICS LAB: INTERIOR VIEW





#### **CHEMISTRY LAB: INTERIOR VIEW**





# **IQAC ROOM: EXTERIORVIEW**



# **IQAC ROOM INTERIOR VIEW**



# **STAFF ROOM: EXTERIOR VIEW**



# **STAFF ROOM INTERIOR VIEW**



# INDOOR SPORTS ROOM: EXTERIOR VIEW



## **INDOOR SPORTS ROOM: INTERIOR VIEW**



#### **MULTY GYM: EXTERIOR VIEW**



## **MULTY GYM: INTERIOR VIEW**



#### **LADIES ROOM: EXTERIOR VIEW**



## SANITARY VENDING MACHINE VIEW



## **FUNCTION HALL EXTERIOR VIEW**



# **FUNCTION HALL: INTERIOR VIEW**



#### HAND BOLL GROUND





#### **BOLL BATMINTON GROUND**





## **NET BALL GROUND**



#### **VOLLEY BOLL GROUND**





#### **GENERATOR**



## **R.O WATER PLANT**



#### **VAHICLE PARKING AREA**



## **CELEBRATION OF LIBRARIAN DAY**



#### **AUTOMATIC HAND SANITISER**



#### **BOYS HOSTEL EXTERIOR VIEW**



#### LADIES HOSTEL EXTERIOR VIEW



## **HOSTEL**



## WATER FILTER



#### **COMPUTER OPERATOR**



#### **XEROX MACHINE**



#### **NEWS PAPER READING ROOM**





## **LIBRARY: INTERIOR VIEW**





## **LIBRARIAN**



## **ASSISTANT LIBRARIAN**



# **E-Z