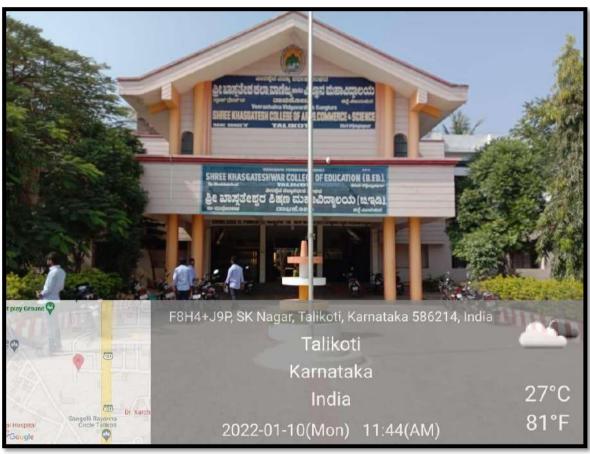

## FRONT VIEW OF COLLEGE BUILDING





# STATUE OF GODESS SARASWATIAT COLLEGE



# **INSIDE VIEW OF COLLEGE**



# **OFFICE ROOM**



## **PRINCIPAL CABIN**



#### **EXTERIOR VIEW OF LIBRARY**





# **COMPUTER LAB: Exterior View**





#### **BOTANY LAB: INTERIOR VIEW**





#### **ZOOLOGY LAB: INTERIOR VIEW**





#### PHYSICS LAB: INTERIOR VIEW





#### **CHEMISTRY LAB: INTERIOR VIEW**





# **IQAC ROOM: EXTERIORVIEW**



# **IQAC ROOM INTERIOR VIEW**



# **STAFF ROOM: EXTERIOR VIEW**



# **STAFF ROOM INTERIOR VIEW**



# INDOOR SPORTS ROOM: EXTERIOR VIEW



## **INDOOR SPORTS ROOM: INTERIOR VIEW**



#### **MULTY GYM: EXTERIOR VIEW**



## **MULTY GYM: INTERIOR VIEW**



#### **LADIES ROOM: EXTERIOR VIEW**



## SANITARY VENDING MACHINE VIEW



## **FUNCTION HALL EXTERIOR VIEW**



# **FUNCTION HALL: INTERIOR VIEW*