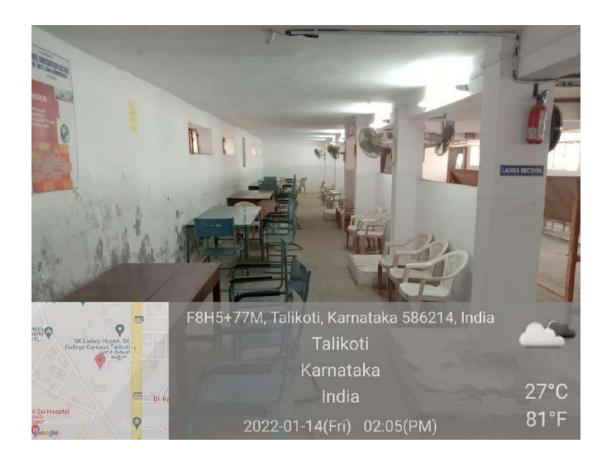

: EXTERIOR VIEW



## **INDOOR SPORTS ROOM: INTERIOR VIEW**



#### **MULTY GYM: EXTERIOR VIEW**



## **MULTY GYM: INTERIOR VIEW**



#### **LADIES ROOM: EXTERIOR VIEW**



## SANITARY VENDING MACHINE VIEW



## **FUNCTION HALL EXTERIOR VIEW**



# **FUNCTION HALL: INTERIOR VIEW**



#### HAND BOLL GROUND





#### **BOLL BATMINTON GROUND**





## **NET BALL GROUND**



#### **VOLLEY BOLL GROUND**





#### **GENERATOR**



## **R.O WATER PLANT**



#### **VAHICLE PARKING AREA**



## **CELEBRATION OF LIBRARIAN DAY**



#### **AUTOMATIC HAND SANITISER**



#### **BOYS HOSTEL EXTERIOR VIEW**



#### LADIES HOSTEL EXTERIOR VIEW



## **HOSTEL**



## WATER FILTER



#### **COMPUTER OPERATOR**



#### **XEROX MACHINE**



#### **NEWS PAPER READING ROOM**





## **LIBRARY: INTERIOR VIEW**





## **LIBRARIAN**



## **ASSISTANT LIBRARIAN**



# **E-ZONE VIEW**