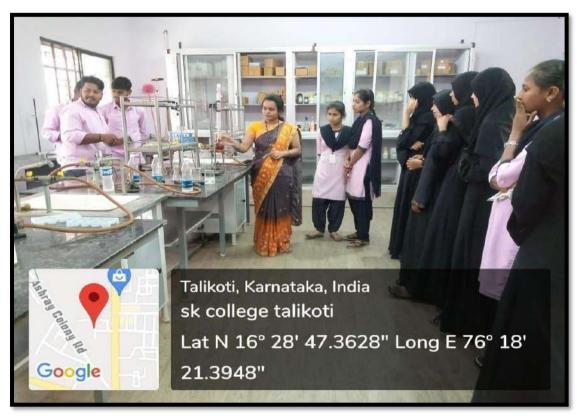

## FRONT VIEW OF COLLEGE BUILDING





# STATUE OF GODESS SARASWATIAT COLLEGE



# **INSIDE VIEW OF COLLEGE**



# **OFFICE ROOM**



## **PRINCIPAL CABIN**



#### **EXTERIOR VIEW OF LIBRARY**





# **COMPUTER LAB: Exterior View**





#### **BOTANY LAB: INTERIOR VIEW**





#### **ZOOLOGY LAB: INTERIOR VIEW**





#### PHYSICS LAB: INTERIOR VIEW





#### **CHEMISTRY LAB: INTERIOR VIEW**





# **IQAC ROOM: EXTERIORVIEW**



# **IQAC ROOM INTERIOR VIEW**



# **STAFF ROOM: EXTERIOR VIEW**



# **STAFF ROOM INTERIOR VIEW**



# INDOOR SPORTS ROOM: EXTERIOR VIEW



## **INDOOR SPORTS ROOM: INTERIOR VIEW**



#### **MULTY GYM: EXTERIOR VIEW**



## **MULTY GYM: INTERIOR VIEW**



#### **LADIES ROOM: EXTERIOR VIEW**



## SANITARY VENDING MACHINE VIEW



## **FUNCTION HALL EXTERIOR VIEW**



# **FUNCTION HALL: INTERIOR VIEW**



#### HAND BOLL GROUND





#### **BOLL BATMINTON GROUND**





## **NET BALL GROUND**



#### **VOLLEY BOLL GROUND**





#### **GENERATOR**



## **R.O WATER PLANT**



#### **VAHICLE PARKING AREA**



## **CELEBRATION OF LIBRARIAN DAY**



#### **AUTOMATIC HAND SANITISER**



#### **BOYS HOSTEL EXTERIOR VIEW**



#### LADIES HOSTEL EXTERIOR VIEW



## *