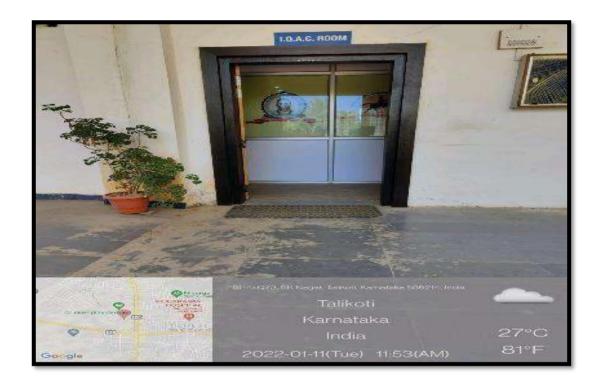

## FRONT VIEW OF COLLEGE BUILDING





# STATUE OF GODESS SARASWATIAT COLLEGE



# **INSIDE VIEW OF COLLEGE**



# **OFFICE ROOM**



## **PRINCIPAL CABIN**



#### **EXTERIOR VIEW OF LIBRARY**





# **COMPUTER LAB: Exterior View**





#### **BOTANY LAB: INTERIOR VIEW**





#### **ZOOLOGY LAB: INTERIOR VIEW**





#### PHYSICS LAB: INTERIOR VIEW





#### **CHEMISTRY LAB: INTERIOR VIEW**





# **IQAC ROOM: EXTERIORVIEW**



# **IQAC ROOM INTERIOR VIEW**



# **STAFF ROOM: EXTERIOR VIEW**



# **STAFF ROOM INTERIOR VIEW**



# INDOOR SPORTS ROOM: EXTERIOR VIEW



## **INDOOR SPORTS ROOM: INTERIOR VIEW**



#### **MULTY GYM: EXTERIOR VIEW**



## **MULTY GYM: INTERIOR VIEW**



#### **LADIES ROOM: EXTERIOR VIEW**



## SANITARY VENDING MACHINE VIEW



## **FUNCTION HALL EXTERIOR VIEW**



# **FUNCTION HALL: INTERIOR VIEW**



#### HAND BOLL GROUND





#### **BOLL BATMINTON GROUND**





## **NET BALL GROUND**



#### **VOLLEY BOLL GROUND**





#### **GENERATOR**



## **R.O WATER PLANT**



#### **VAHICLE PARKING AREA**



## **CELEBRATION OF LIBRARIAN DAY**



#### **AUTOMATIC HAND SANITISER**



#### **BOYS HOSTEL EXTERIOR VIEW**



#### LADIES HOSTEL EXTERIOR VIEW



## **HOSTEL**



## WATER FILTER



#