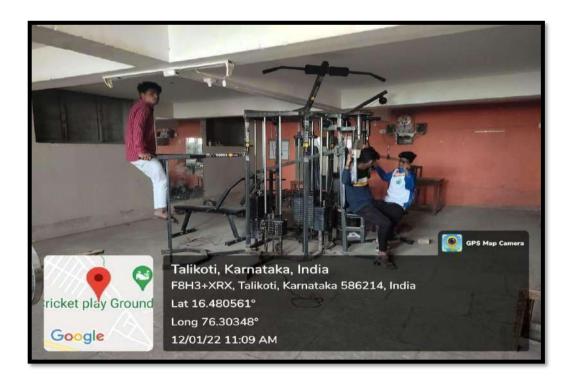

## FRONT VIEW OF COLLEGE BUILDING





# STATUE OF GODESS SARASWATIAT COLLEGE



# **INSIDE VIEW OF COLLEGE**



# **OFFICE ROOM**



## **PRINCIPAL CABIN**



#### **EXTERIOR VIEW OF LIBRARY**





# **COMPUTER LAB: Exterior View**





#### **BOTANY LAB: INTERIOR VIEW**





#### **ZOOLOGY LAB: INTERIOR VIEW**





#### PHYSICS LAB: INTERIOR VIEW





#### **CHEMISTRY LAB: INTERIOR VIEW**





# **IQAC ROOM: EXTERIORVIEW**



# **IQAC ROOM INTERIOR VIEW**



# **STAFF ROOM: EXTERIOR VIEW**



# **STAFF ROOM INTERIOR VIEW**



# INDOOR SPORTS ROOM: EXTERIOR VIEW



## **INDOOR SPORTS ROOM: INTERIOR VIEW**



#### **MULTY GYM: EXTERIOR VIEW**



## **MULTY GYM: INTERIOR VIEW**



#### **LADIES ROOM: EXTERIOR VIEW**



## SANITARY VENDING MACHINE VIEW



## **FUNCTION HALL EXTERIOR VIEW**



# **FUNCTION HALL: INTERIOR VIEW**



#### HAND BOLL GROUND





#### **BOLL BATMINTON GROUND**





## **NET BALL GROUND**



#### **VOLLEY BOLL GROUND**





#### **GENERATOR**



## **R.O WATER PLANT**



#### **VAHICLE PARKING AREA**



## **CELEBRATION OF LIBRARIAN DAY**



#### **AUTOMATIC HAND SANITISER**



#### **BOYS HOSTEL EXTERIOR VIEW**



#### LADIES HOSTEL EXTERIOR VIEW



## **HOSTEL**



## WATER FILTER



#### **COMPUTER OPERATOR**



#### **XEROX MACHINE**



#### **NEWS PAPER READING ROOM**





## **LIBRARY: INTERIOR VIEW**





## **LIBRARIAN**



## **ASSISTANT LIBRARIAN**



# **E-ZONE VIEW**