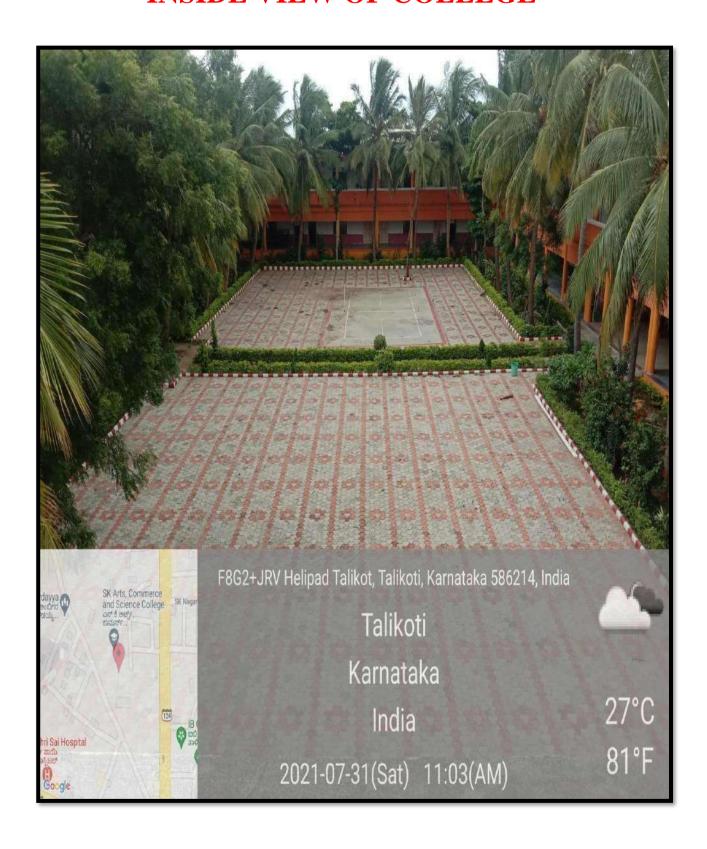

## FRONT VIEW OF COLLEGE BUILDING





# STATUE OF GODESS SARASWATIAT COLLEGE



# **INSIDE VIEW OF COLLEGE**



# **OFFICE ROOM**



## **PRINCIPAL CABIN**



#### **EXTERIOR VIEW OF LIBRARY**





# **COMPUTER LAB: Exterior View**





#### **BOTANY LAB: INTERIOR VIEW**





#### **ZOOLOGY LAB: INTERIOR VIEW**





#### PHYSICS LAB: INTERIOR VIEW





#### **CHEMISTRY LAB: INTERIOR VIEW**





# **IQAC ROOM: EXTERIORVIEW**



# **IQAC ROOM INTERIOR VIEW**



# **STAFF ROOM: EXTERIOR VIEW**



# **STAFF ROOM INTERIOR VIEW**



# INDOOR SPORTS ROOM: EXTERIOR VIEW



## **INDOOR SPORTS ROOM: INTERIOR VIEW**



#### **MULTY GYM: EXTERIOR VIEW**



## **MULTY GYM: INTERIOR VIEW**



#### **LADIES ROOM: EXTERIOR VIEW**



## SANITARY VENDING MACHINE VIEW



## **FUNCTION HALL EXTERIOR VIEW**



# **FUNCTION HALL: INTERIOR VIEW**



#### HAND BOLL GROUND





#### **BOLL BATMINTON GROUND**





## **NET