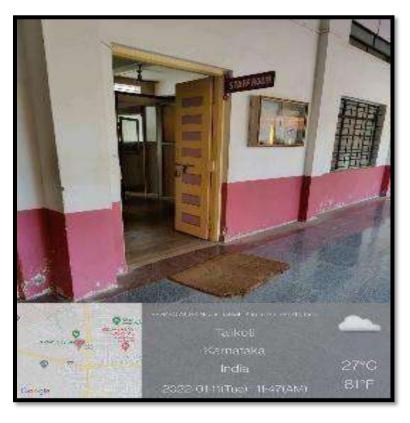

## FRONT VIEW OF COLLEGE BUILDING





# STATUE OF GODESS SARASWATIAT COLLEGE



# **INSIDE VIEW OF COLLEGE**



# **OFFICE ROOM**



## **PRINCIPAL CABIN**



#### **EXTERIOR VIEW OF LIBRARY**





# **COMPUTER LAB: Exterior View**





#### **BOTANY LAB: INTERIOR VIEW**





#### **ZOOLOGY LAB: INTERIOR VIEW**





#### PHYSICS LAB: INTERIOR VIEW





#### **CHEMISTRY LAB: INTERIOR VIEW**





# **IQAC ROOM: EXTERIORVIEW**



# **IQAC ROOM INTERIOR VIEW**



# **STAFF ROOM: EXTERIOR VIEW**



# **STAFF ROOM INTERIOR VIEW**



# INDOOR SPORTS ROOM: EXTERIOR VIEW



## **INDOOR SPORTS ROOM: INTERIOR VIEW**



#### **MULTY GYM: EXTERIOR VIEW**



## **MULTY GYM: INTERIOR VIEW**



#### **LADIES ROOM: EXTERIOR VIEW**



## SANITARY VENDING MACHINE VIEW



## **FUNCTION HALL EXTERIOR VIEW**



# **FUNCTION HALL: INTERIOR VIEW**



#### HAND BOLL GROUND





#### **BOLL BATMINTON GROUND**





## **NET BALL GROUND**



#### **VOLLEY BOLL GROUND**





#### **GENERATOR**



## **R.O WATER PLANT**



#### **VAHICLE PARKING AREA**



## **CELEBRATION OF LIBRARIAN DAY**



#### **AUTOMATIC HAND SANITISER**



#### **BOYS HOSTEL EXTERIOR VIEW**



#### LADIES HOSTEL EXTERIOR VIEW



## **HOSTEL**



## WATER FILTER



#### **COMPUTER OPERATOR**



#### **XEROX MACHINE**



#### **NEWS P