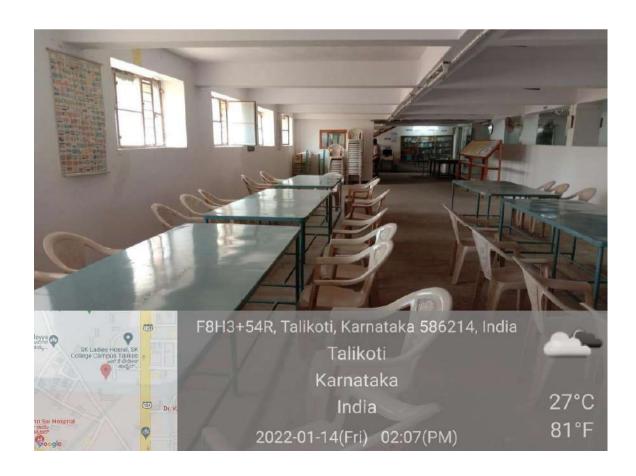

OR VIEW**



# INDOOR SPORTS ROOM: EXTERIOR VIEW



## **INDOOR SPORTS ROOM: INTERIOR VIEW**



#### **MULTY GYM: EXTERIOR VIEW**



## **MULTY GYM: INTERIOR VIEW**



#### **LADIES ROOM: EXTERIOR VIEW**



## SANITARY VENDING MACHINE VIEW



## **FUNCTION HALL EXTERIOR VIEW**



# **FUNCTION HALL: INTERIOR VIEW**



#### HAND BOLL GROUND





#### **BOLL BATMINTON GROUND**





## **NET BALL GROUND**



#### **VOLLEY BOLL GROUND**





#### **GENERATOR**



## **R.O WATER PLANT**



#### **VAHICLE PARKING AREA**



## **CELEBRATION OF LIBRARIAN DAY**



#### **AUTOMATIC HAND SANITISER**



#### **BOYS HOSTEL EXTERIOR VIEW**



#### LADIES HOSTEL EXTERIOR VIEW



## **HOSTEL**



## WATER FILTER



#### **COMPUTER OPERATOR**



#### **XEROX MACHINE**



#### **NEWS PAPER READING ROOM**





## **LIBRARY: INTERIOR VIEW**





## **LIBRARIAN**



## **ASSISTANT LIBRARIAN**



# **E-ZONE VIEW**