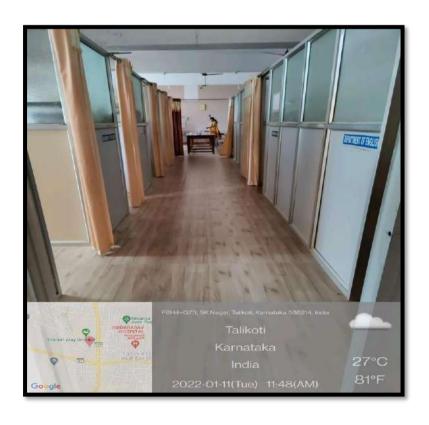

## FRONT VIEW OF COLLEGE BUILDING





# STATUE OF GODESS SARASWATIAT COLLEGE



# **INSIDE VIEW OF COLLEGE**



# **OFFICE ROOM**



## **PRINCIPAL CABIN**



#### **EXTERIOR VIEW OF LIBRARY**





# **COMPUTER LAB: Exterior View**





#### **BOTANY LAB: INTERIOR VIEW**





#### **ZOOLOGY LAB: INTERIOR VIEW**





#### PHYSICS LAB: INTERIOR VIEW





#### **CHEMISTRY LAB: INTERIOR VIEW**





# **IQAC ROOM: EXTERIORVIEW**



# **IQAC ROOM INTERIOR VIEW**



# **STAFF ROOM: EXTERIOR VIEW**



# **STAFF ROOM INTERIOR VIEW**



# INDOOR SPORTS ROOM: EXTERIOR VIEW



## **INDOOR SPORTS ROOM: INTERIOR VIEW**



#### **MULTY GYM: EXTERIOR VIEW**



## **MULTY GYM: INTERIOR VIEW**



#### **LADIES ROOM: EXTERIOR VIEW**



## SANITARY VENDING MACHINE VIEW



## **FUNCTION HALL EXTERIOR VIEW**



# **FUNCTION HALL: INTERIOR VIEW**



#### HAND BOLL GROUND





#### **BOLL BATMINTON GROUND**





## **NET BALL GROUND**



#### **VOLLEY BOLL GROUND**





#### **GENERATOR**



## **R.O WATER PLANT**



#### **VAHICLE PARKING AREA**



## **CELEBRATION OF LIBRARIAN DAY**



#### **AUTOMATIC HAND SANITISER**



#### **BOYS HOSTEL EXTERIOR VIEW**



#### LADIES HOSTEL EXTERIOR VIEW



## **HOSTEL**



## WATER FILTER



#### **COMPUTER OPERATOR**



#### **XEROX MACHINE**



#### **NEWS PAPER READING ROOM**





## **LIBR